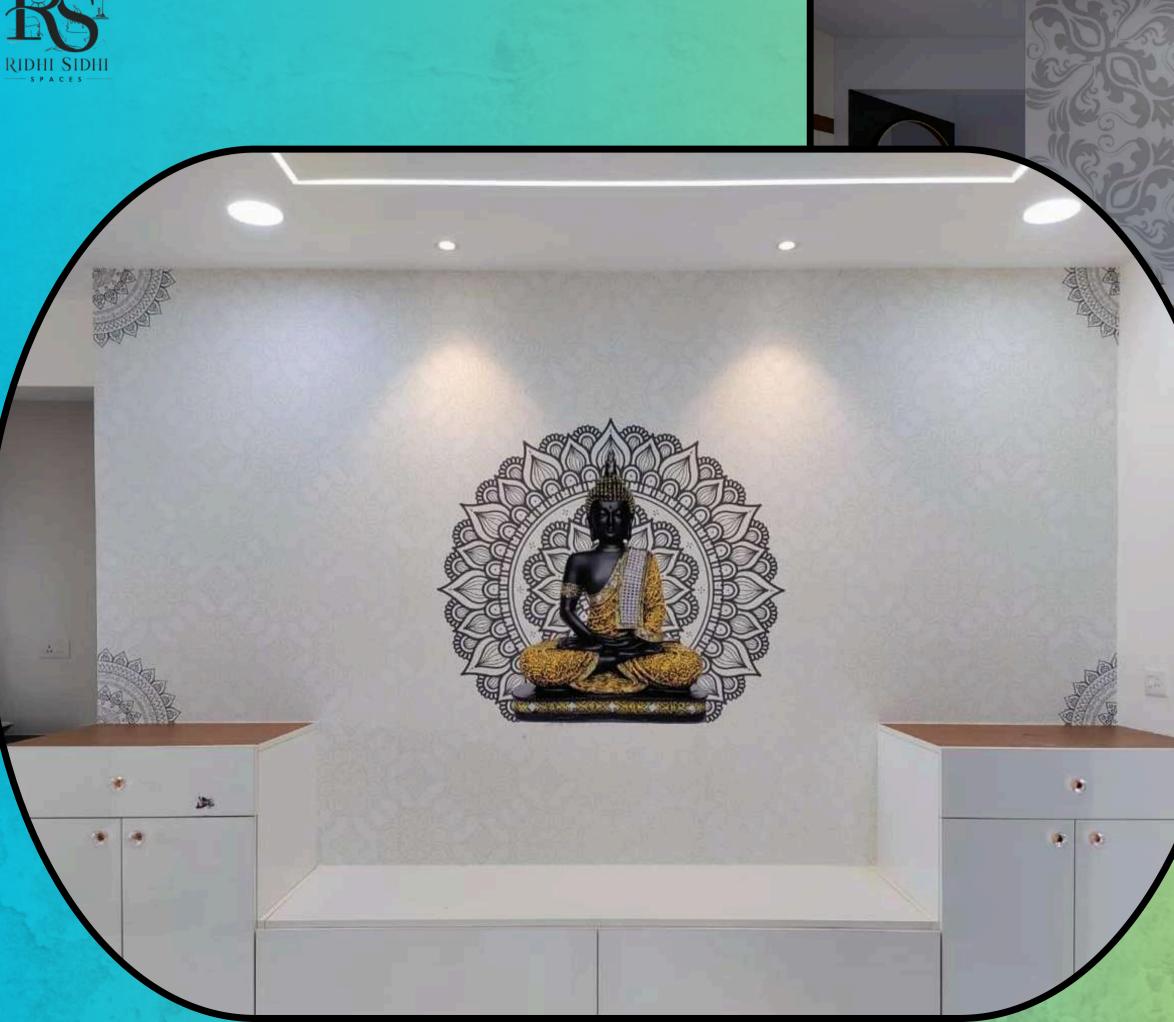

Transform a pooja area into a dedicated pooja room featuring front doors with CNC cut designs. Internally storage with steps for the ido, while the back panel is also a CNC cut, backlit panel.

A vanity unit featuring sink bottom storage and an irregularly shaped mirror with backlighting and wooden panels on the left side.

# A TV unit featuring a floor-to-ceiling design and a custom CNC-cut panel on the right side to hide the MCB box.

Revamp a pooja area into a specialized pooja room with front doors adorned with CNC-cut designs. Create internal storage with steps for the idol, and incorporate multiple back panels, also CNC-cut, as backlit features.