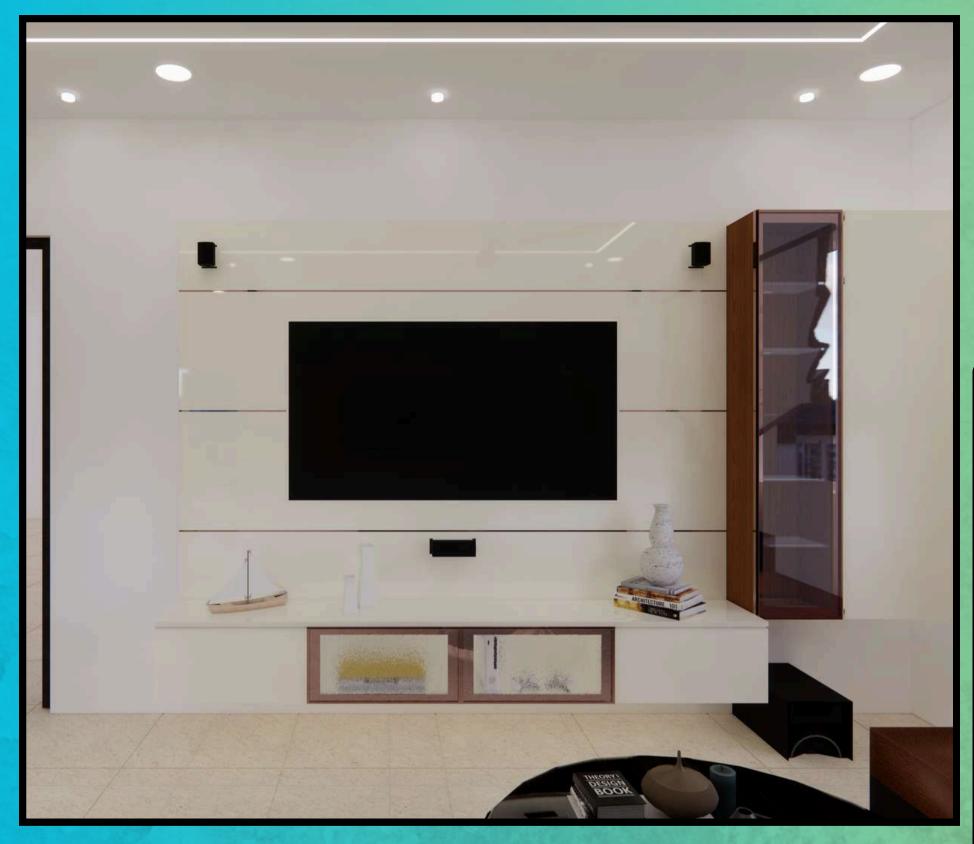

### Guest bedroom features a Murphy bed along with an L-corner wardrobe.

A full-height TV unit features rafter panels on one side, tall showcase units on the other, and a marble finish back panel that spans the entire wall.