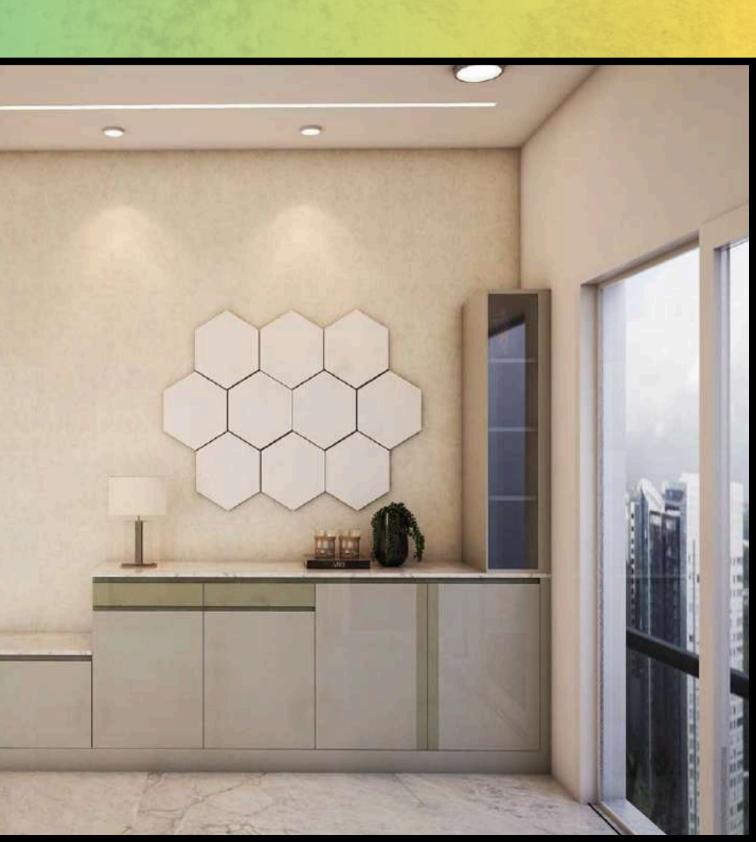

# Vanity combined with a crockery unit featuring drawers inside the tall structure.

Fully Modular Kitchen equipped with various

types of hardware. Featuring a sleek matte finish to give the kitchen a modern and luxurious appearance.

### Closed dishware storage cabinet

ridhi Sidhi

A vanity unit featuring sink bottom storage and an square shaped mirror with backlighting.

Hardware