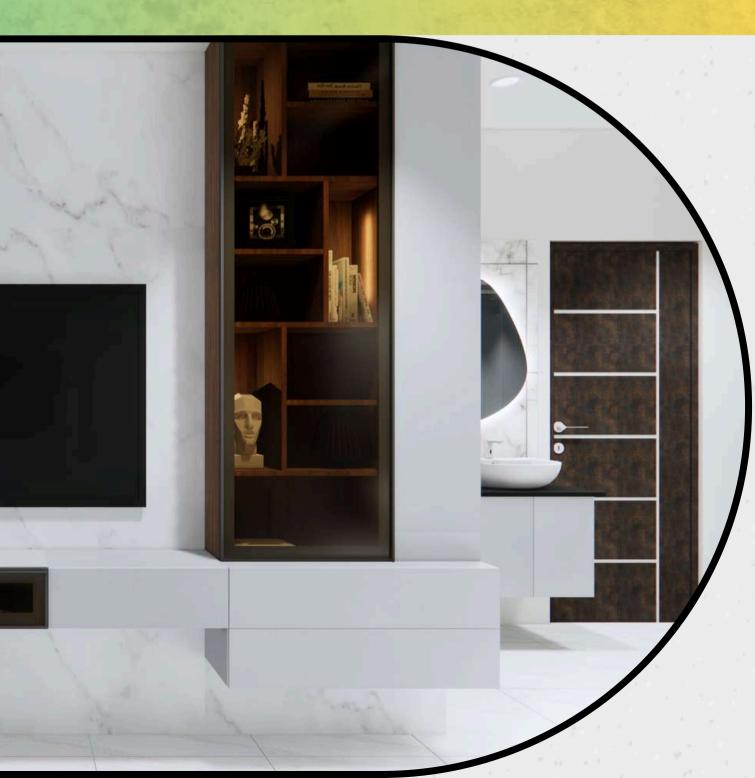

# A TV unit featuring a floor-to-ceiling design and a custom CNC-cut panel on the right side to hide the MCB box.

Revamp a pooja area into a specialized pooja room with front doors adorned with CNC-cut designs. Create internal storage with steps for the idol, and incorporate multiple back panels, also CNC-cut, as backlit features.

### Guest bedroom features a Murphy bed along with an L-corner wardrobe.

A full-height TV unit features rafter panels on one side, tall showcase units on the other, and a marble finish back panel that spans the entire wall.