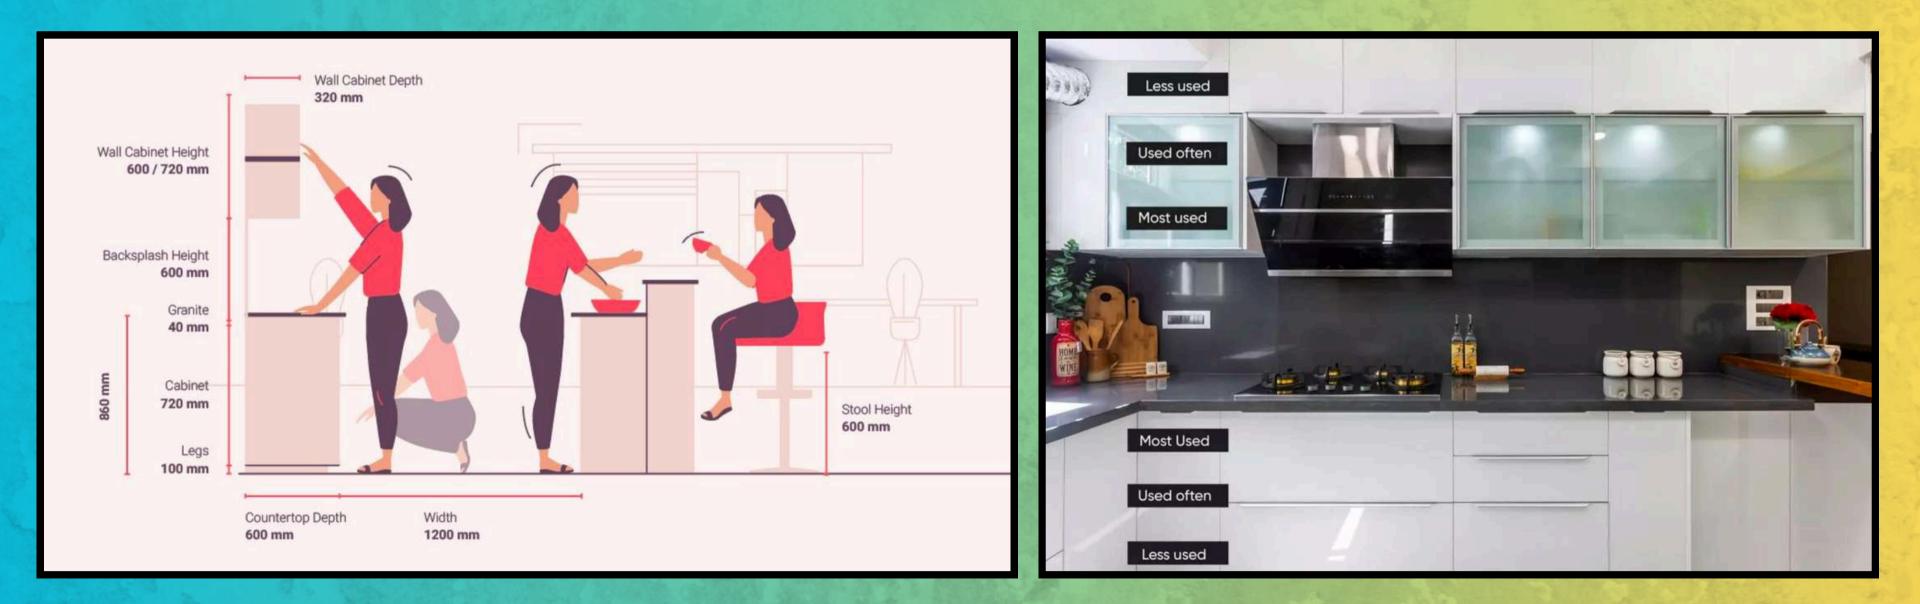

### The science behind your kitchen design

The planning principle behind every Kitchen Cabinet is Ergonomics. So, the heights of the cabinet you use everyday — works for you and your body.

Say goodbye to back pain with counter and cabinet heights that are made according to you.

The planning principle behind every Kitchen is an Efficient Work Triangle. This means that the 3 key kitchen work areas — sink, refrigerator and stove — are within easy reach and reduce unnecessary steps within the kitchen.