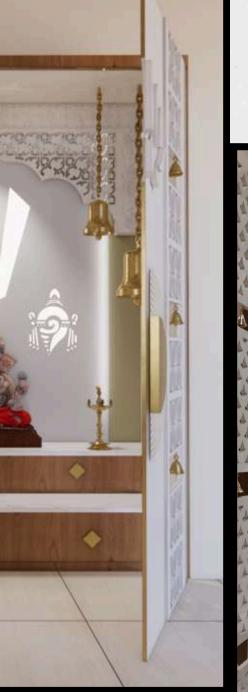

Transform a pooja area into a dedicated pooja room featuring front doors with CNC cut designs. Internally storage with steps for the ido, while the back panel is also a CNC cut, backlit panel.

A vanity unit featuring sink bottom storage and an irregularly shaped mirror with backlighting and wooden panels on the left side.

# A TV unit featuring a floor-to-ceiling design and a custom CNC-cut panel on the right side to hide the MCB box.

Revamp a pooja area into a specialized pooja room with front doors adorned with CNC-cut designs. Create internal storage with steps for the idol, and incorporate multiple back panels, also CNC-cut, as backlit features.