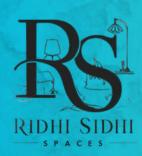

Transforming a Ushaped kitchen with a breakfast counter, previously occupied by a small kitchen and a prayer room on the left side.