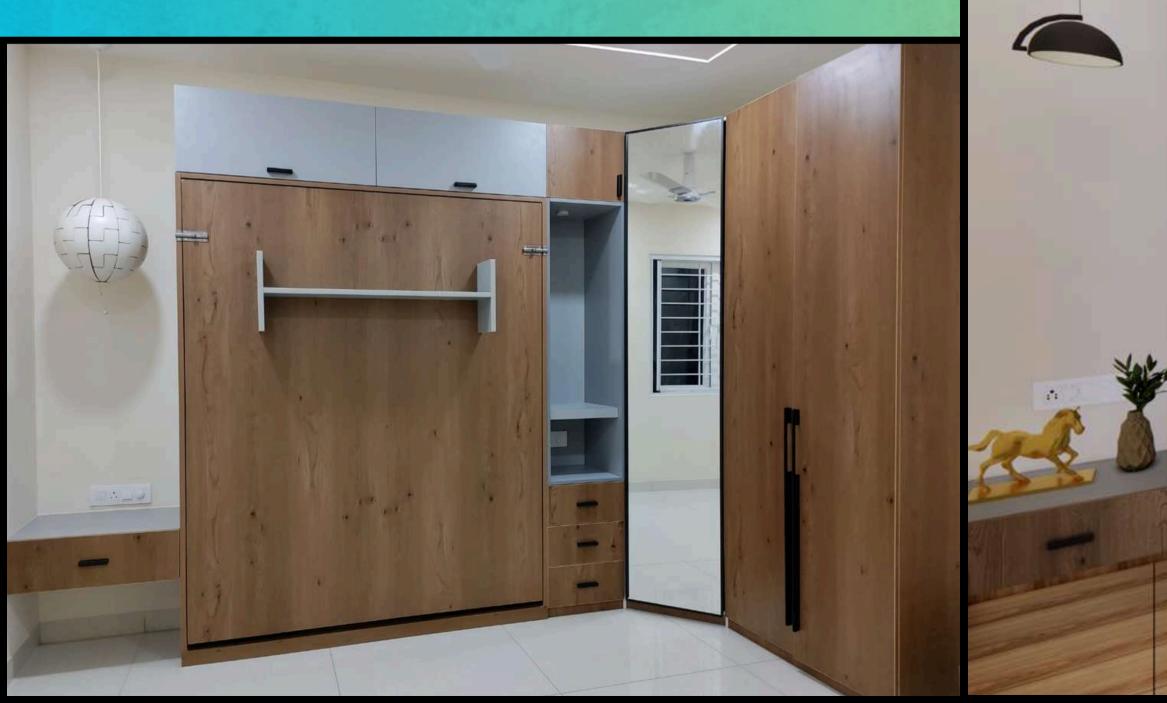

A bed that extends on one side, fitted with hydraulic storage underneath and functioning as stairs to reach the bed. The extended part can also serve as extra seating or sleeping space for kids.

Walk-in Closet design with his/her compartments seperated & the entire walk-in closet is covered with a sliding door which also acts like a full height mirror.