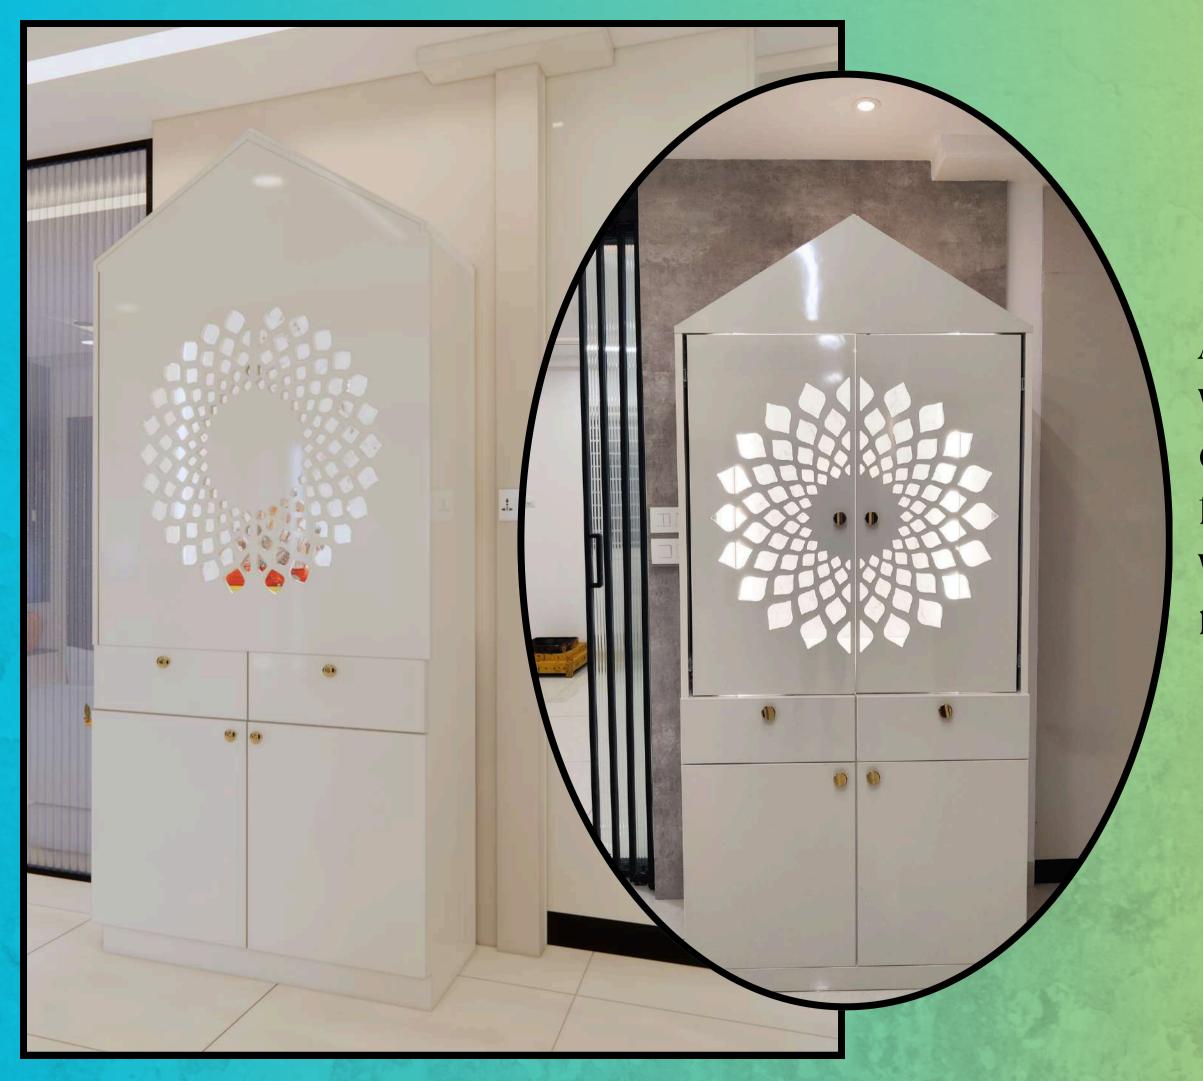

Afully equipped pooja unit with abundant storage space for all pooja essentials, featuring a front panel crafted with a custom-made metal CNC panel.

A unique design is crafted by combining modules of different sizes to create a crockery unit.