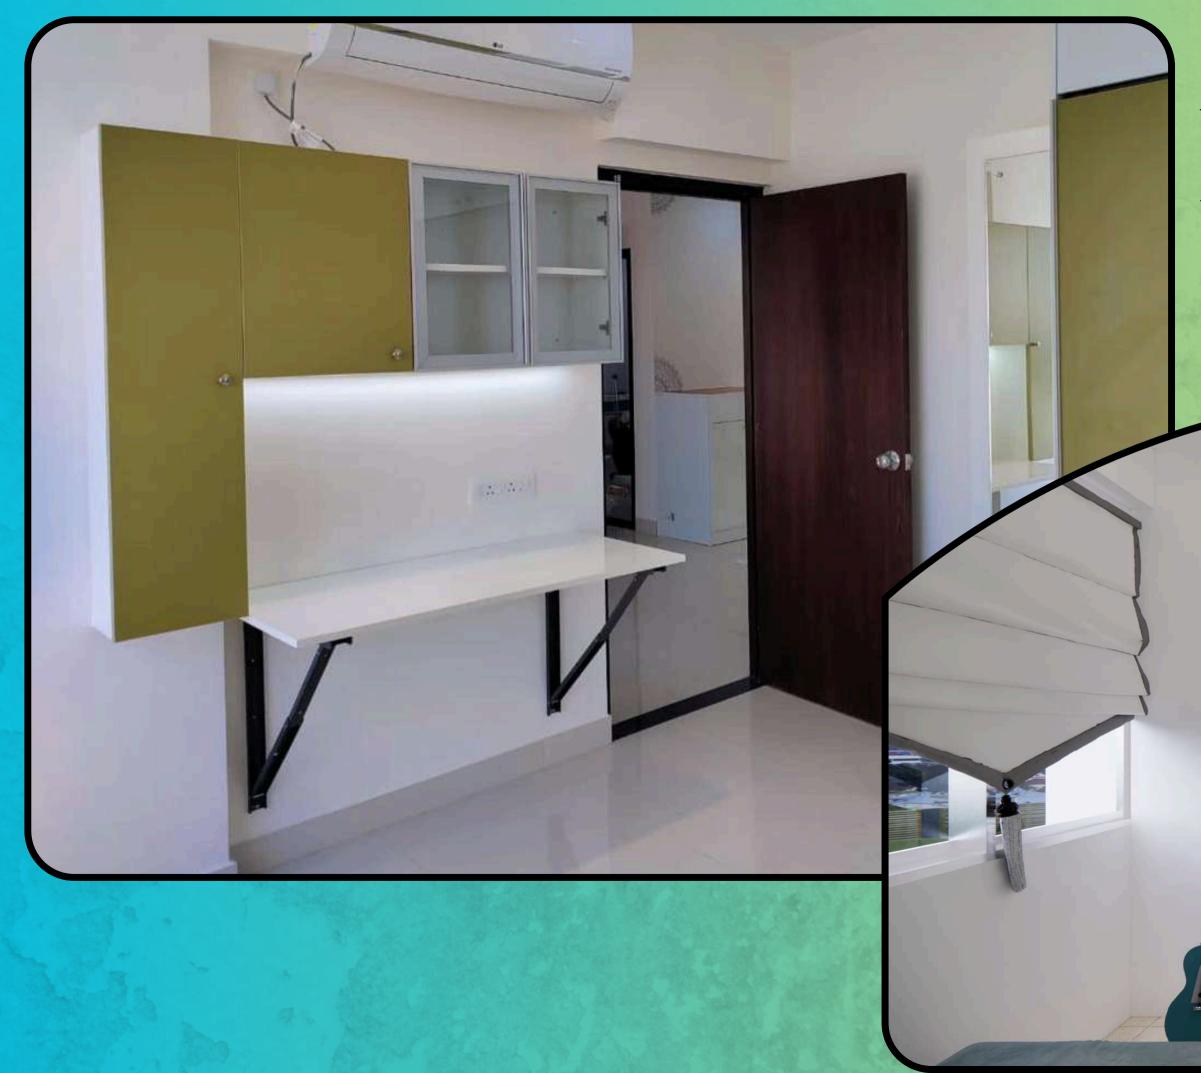

The wall is cleverly designed with a dressing table on one side, a study table on the other, and a bay window seating area in the center.