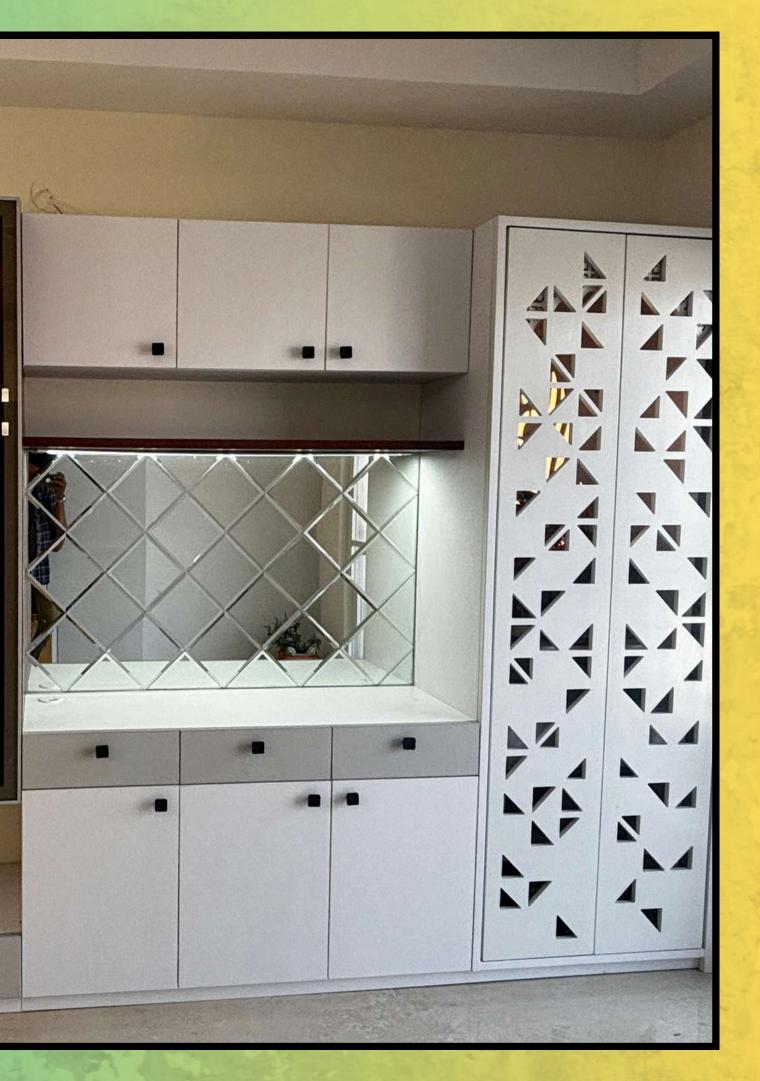

Afully equipped pooja unit with abundant storage space for all pooja essentials, featuring a front panel crafted with a custom-made metal CNC panel.

A unique design is crafted by combining modules of different sizes to create a crockery unit.

# Vanity combined with a crockery unit featuring drawers inside the tall structure.

Fully Modular Kitchen equipped with various

types of hardware. Featuring a sleek matte finish to give the kitchen a modern and luxurious appearance.