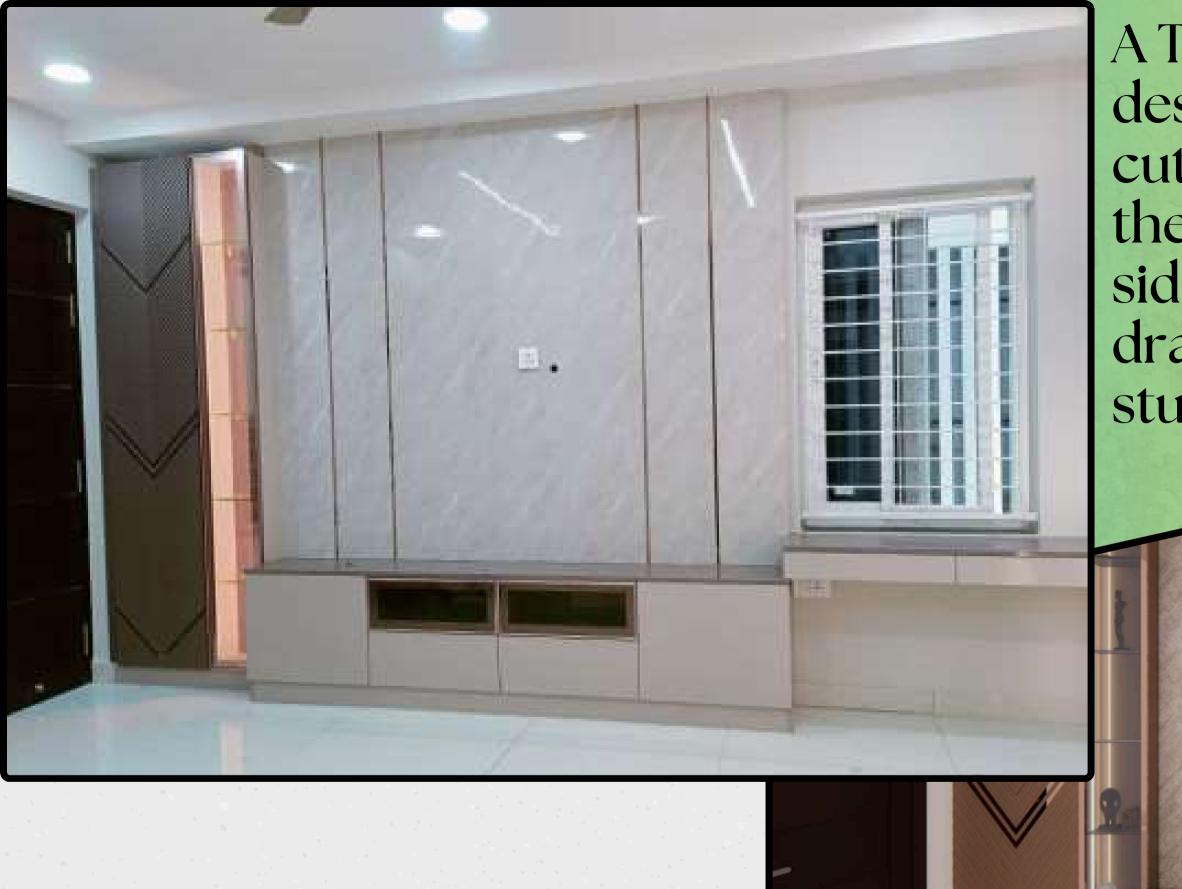

### The zoning principle behind every Livspace Kitchen is **Workflow Management**. To give you a kitchen that's easy and efficient to use, reducing unnecessary steps when you cook.

A tall TV unit with floorto-ceiling storage on one side and a custom CNC-cut panel on the other side to conceal the MCB box.

A study table with generous storage on one side, along with an extended bay window seat featuring hydraulic storage beneath the cushion.

A TV unit with a floor-to-ceiling design includes a custom CNCcut panel on the left to conceal the MCB box. On the opposite side, there are two stylish drawers that can be utilized for study purposes.