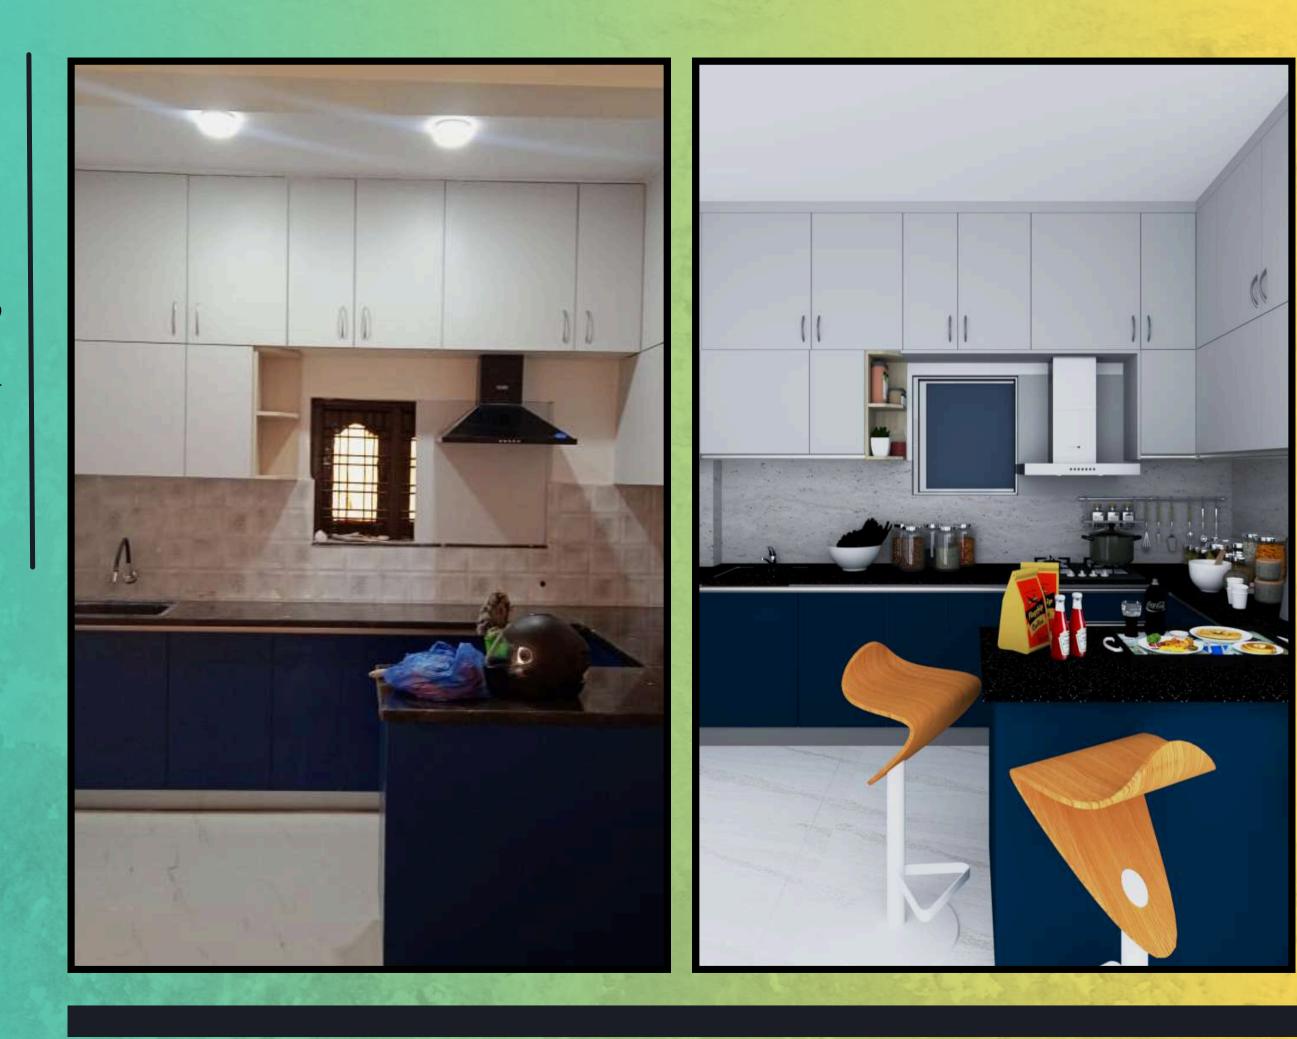

Transforming a Ushaped kitchen with a breakfast counter, previously occupied by a small kitchen and a prayer room on the left side.