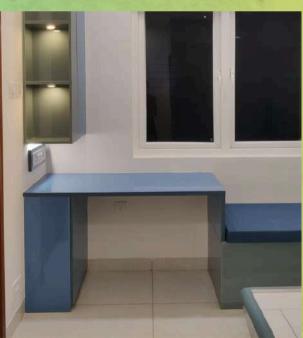

The wall is cleverly designed with a dressing table on one side, a study table on the other, and a bay window seating area in the center.