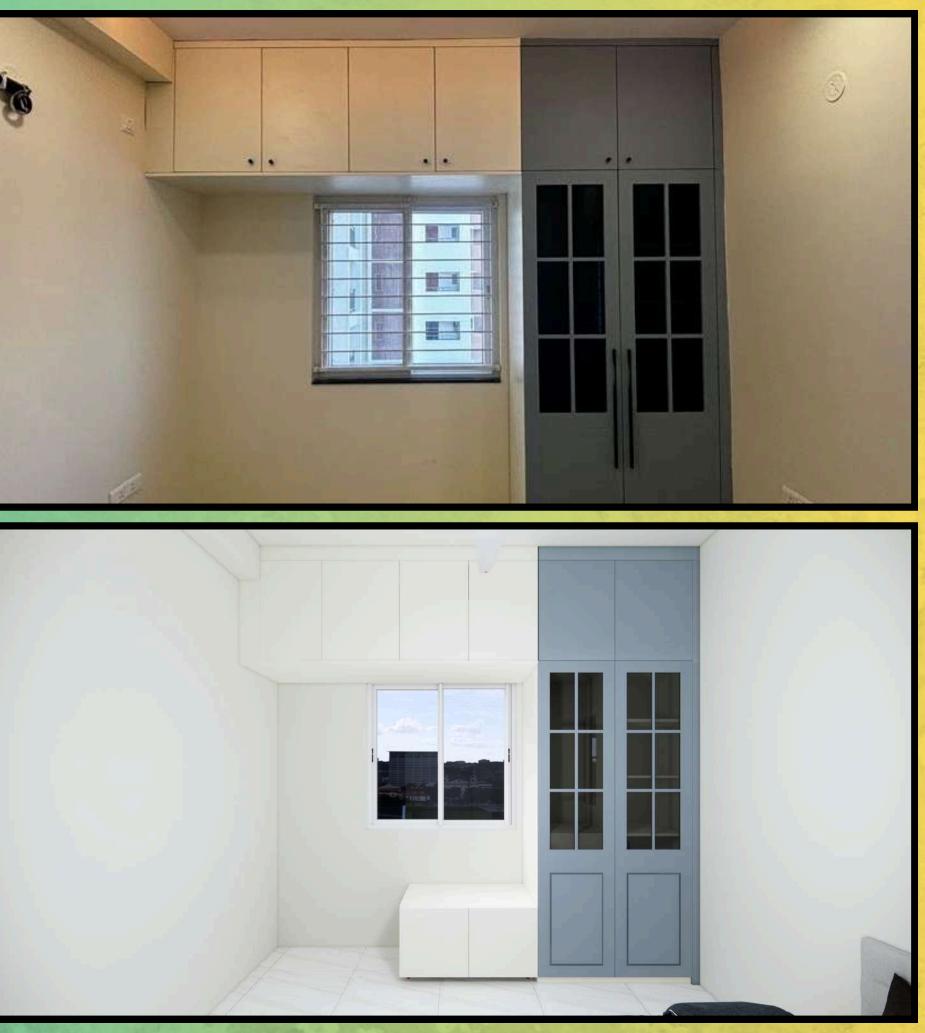

A bed featuring a hidden side table on one end and a bay window seating unit on the other.

The Aristo wardrobe is finished with a dressing unit on the side from floor to ceiling.

A floating study desk featuring top ledges for extra storage, complemented by lighting beneath the ledges to help easily see the items placed on it.