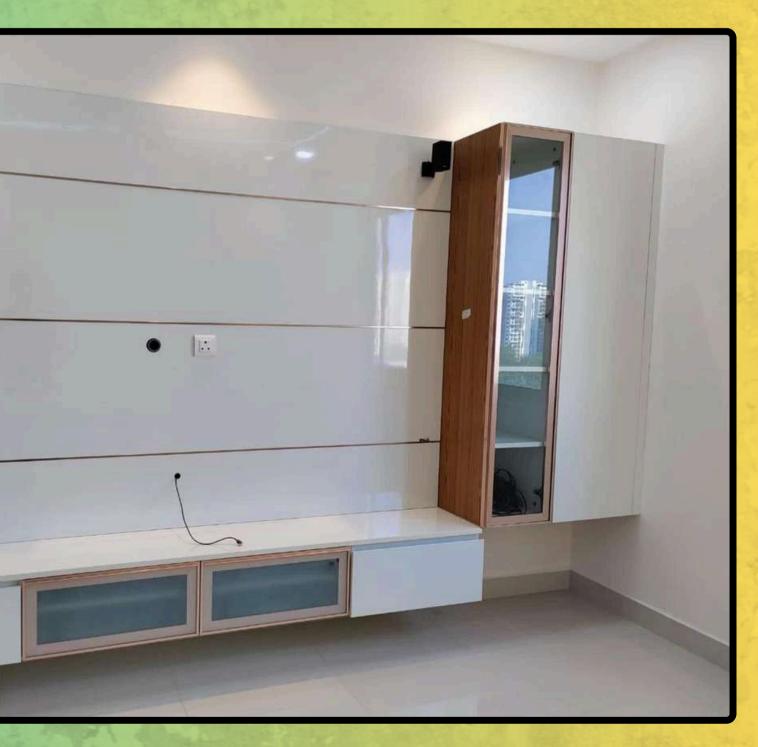

### Guest bedroom features a Murphy bed along with an L-corner wardrobe.

A full-height TV unit features rafter panels on one side, tall showcase units on the other, and a marble finish back panel that spans the entire wall.