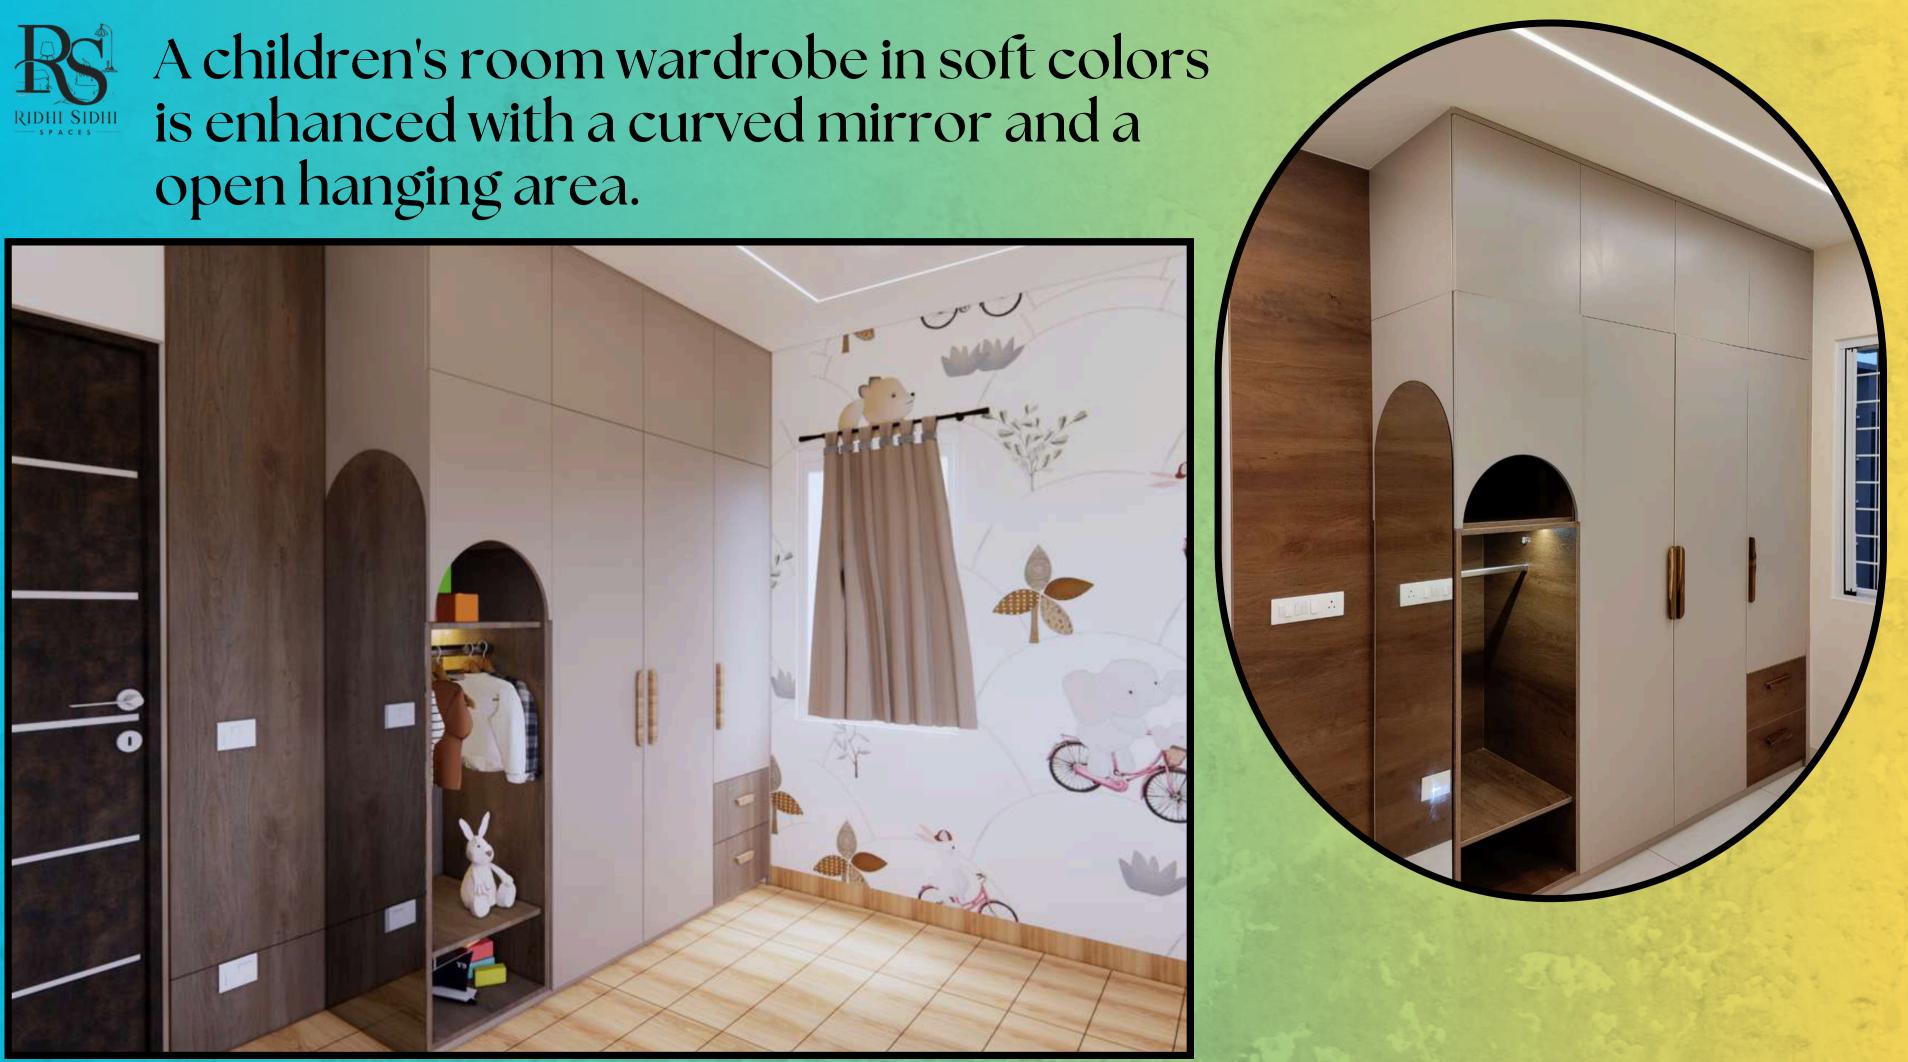

## open hanging area.

### Guest bedroom features a Murphy bed along with an L-corner wardrobe.

A full-height TV unit features rafter panels on one side, tall showcase units on the other, and a marble finish back panel that spans the entire wall.