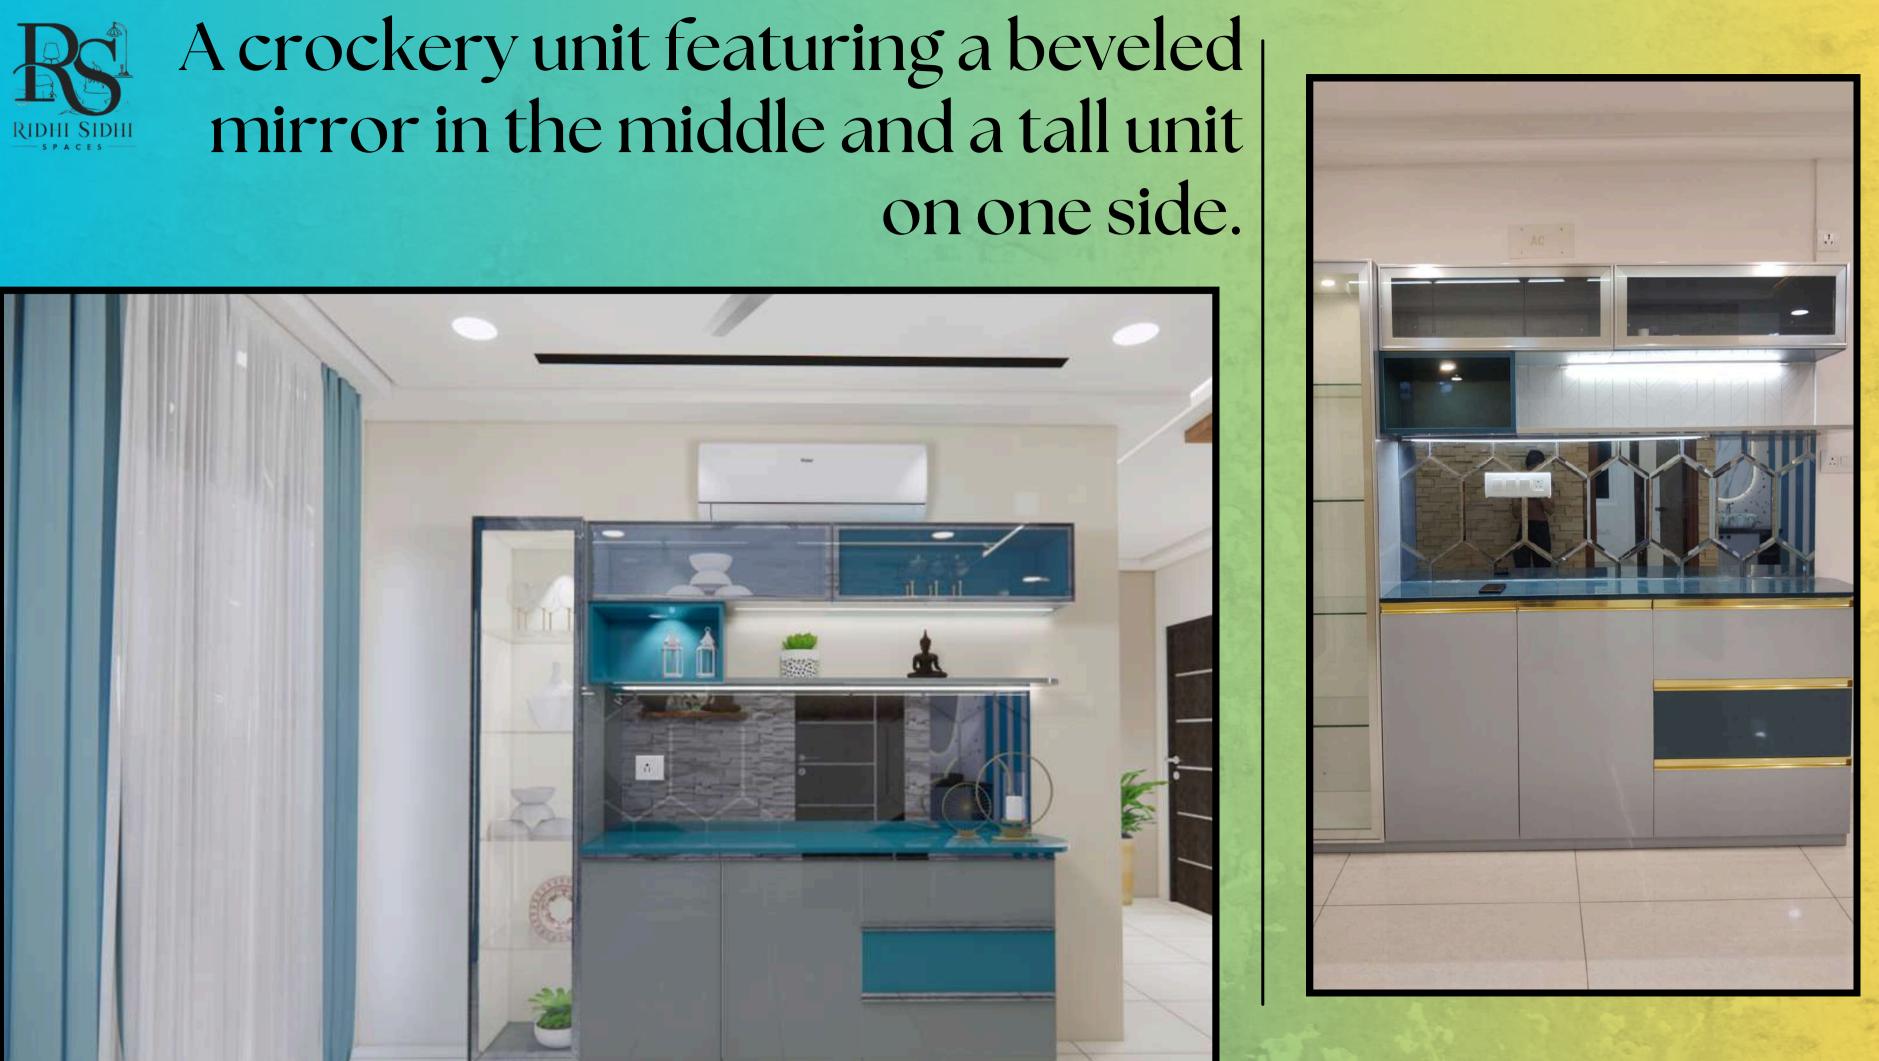

Afully equipped pooja unit with abundant storage space for all pooja essentials, featuring a front panel crafted with a custom-made metal CNC panel.

A unique design is crafted by combining modules of different sizes to create a crockery unit.

A vanity unit featuring sink bottom storage and an irregularly shaped mirror with backlighting.

Crockery and pooja unit with a beveled mirror in between, accompanied by a tall unit on one side.

Fully Modular Kitchen with a variety of hardware options utilized. Featuring a matte finish at the bottom and a high-gloss finish on top for effortless upkeep.