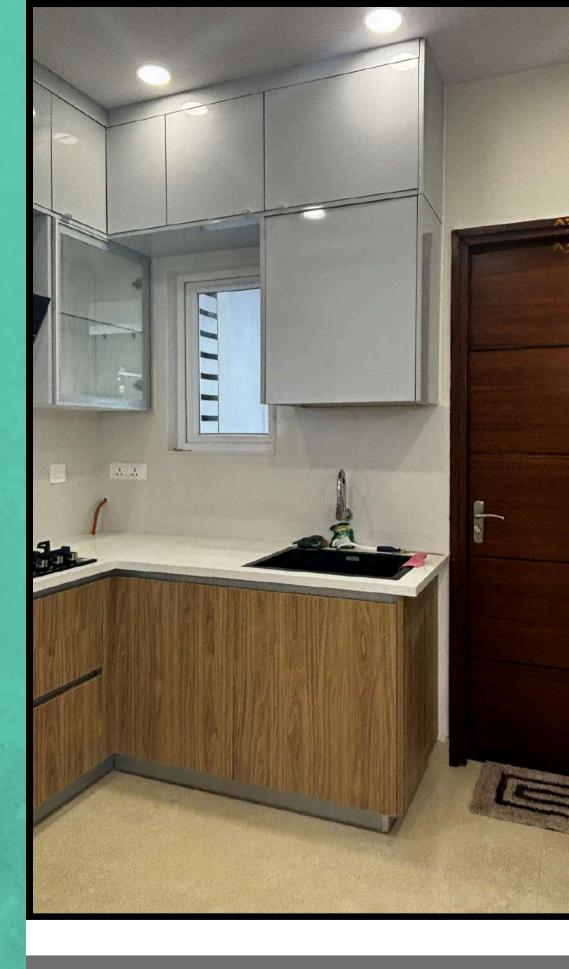

Fully Modular Kitchen with a Variety of Hardware Options. Explore a sleek Glossy Finish Kitchen in the popular colors of Green & White, trending for kitchens.

Fully Modular Kitchen with a Variety of Hardware Options. Explore a sleek Glossy Finish Kitchen in the popular colors of Green & White, trending for kitchens.

10.....

Constant of the local division of the local

Fully Modular Kitchen with a Variety of Hardware Options. Explore a sleek Glossy Finish Kitchen in the popular colors of Green & White, trending for kitchens.