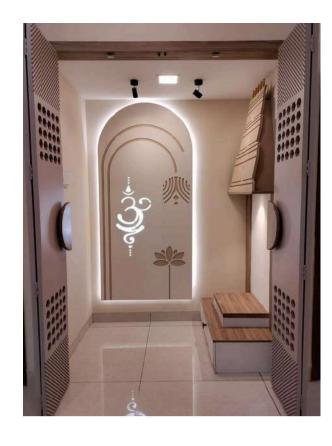

Transform a pooja area into a dedicated pooja room featuring front doors with CNC cut designs. Internally storage with steps for the ido, while the back panel is also a CNC cut, backlit panel.

A vanity unit featuring sink bottom storage and an irregularly shaped mirror with backlighting and wooden panels on the left side.

# A TV unit featuring a floor-to-ceiling design and a custom CNC-cut panel on the right side to hide the MCB box.

Revamp a pooja area into a specialized pooja room with front doors adorned with CNC-cut designs. Create internal storage with steps for the idol, and incorporate multiple back panels, also CNC-cut, as backlit features.