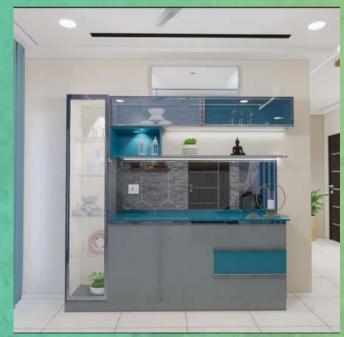

A vanity unit featuring sink bottom storage and an irregularly shaped mirror with backlighting.

Crockery and pooja unit with a beveled mirror in between, accompanied by a tall unit on one side.

Fully Modular Kitchen with a variety of hardware options utilized. Featuring a matte finish at the bottom and a high-gloss finish on top for effortless upkeep.

**Fully Modular** Kitchen with a variety of hardware options utilized. Featuring a matte finish at the bottom and a high-gloss finish on top for effortless upkeep.

Fully Modular Kitchen with a variety of hardware options utilized. Featuring a matte finish at the bottom and a high-gloss finish on top for effortless upkeep.

Fully Modular Kitchen with a variety of hardware options utilized. Featuring a matte finish at the bottom and a high-gloss finish on top for effortless upkeep.

### Fully Modular Kitchen with a variety of hardware options utilized. Featuring a matte finish at

the bottom and a high-gloss finish on top for effortless upkeep.

A hydraulic bed featuring two front drawers for convenient access to infrequently used items such as bedsheets and blankets.