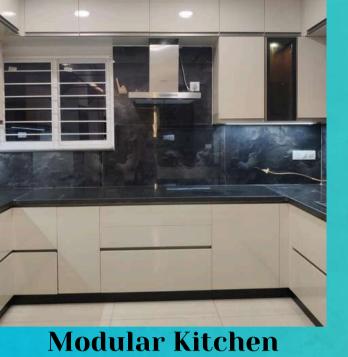

Fully Modular Kitchen with a Variety of Hardware Options. Explore a sleek Glossy Finish Kitchen in the popular colors of Green & White, trending for kitchens.

Fully Modular Kitchen with a Variety of Hardware Options. Explore a sleek Glossy Finish Kitchen in the popular colors of Green & White, trending for kitchens.

## Fully Modular Kitchen with a Variety of Hardware Options. Explore a sleek Glossy Finish Kitchen in the popular colors of beige and wooden, trending for kitchens.

Fully Modular Kitchen with a Variety of Hardware Options. Explore a sleek Glossy Finish Kitchen in the popular colors of beige and wooden, trending for kitchens.

# Vanity combined with a crockery unit featuring drawers inside the tall structure.

Fully Modular Kitchen equipped with various

types of hardware. Featuring a sleek matte finish to give the kitchen a modern and luxurious appearance.

Fully Modular Kitchen equipped with various types of hardware. Featuring a sleek matte finish to give the kitchen a modern and luxurious appearance.

Fully Modular Kitchen equipped with various types of hardware. Featuring a sleek matte finish to give the kitchen a modern and luxurious appearance.