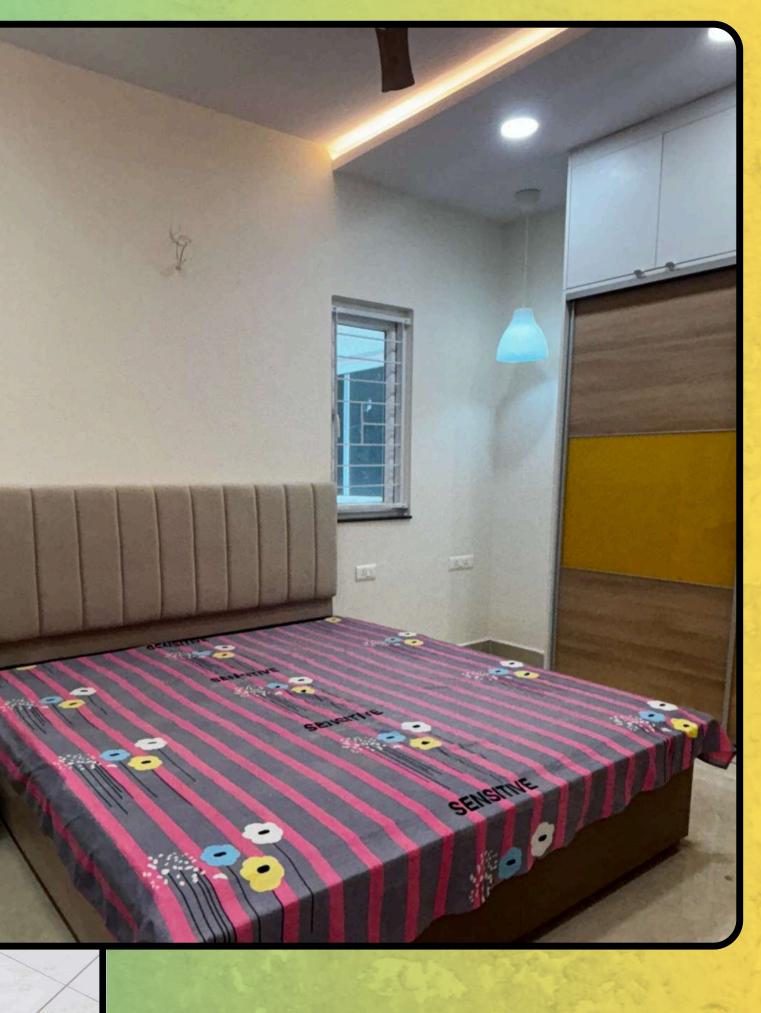

ully Modular** Kitchen with a variety of hardware options utilized. Featuring a matte finish at the bottom and a high-gloss finish on top for effortless upkeep.







Fully Modular Kitchen with a variety of hardware options utilized. Featuring a matte finish at the bottom and a high-gloss finish on top for effortless upkeep.







Fully Modular Kitchen with a variety of hardware options utilized. Featuring a matte finish at the bottom and a high-gloss finish on top for effortless upkeep.







### Fully Modular Kitchen with a variety of hardware options utilized. Featuring a matte finish at

the bottom and a high-gloss finish on top for effortless upkeep.







A hydraulic bed featuring two front drawers for convenient access to infrequently used items such as bedsheets and blankets.





## Master Bedroom Wardrobe featuring a modern design following the 3-color rule, complemented by a glass joint in the center.





#### A contemporary dressing table unit featuring a Dshape mirror equipped with backlighting.





The kids' room wardrobe features window seating, a the shutters.

## cushion, and a mirror on one of







Wardrobe is finished with a membrane coating, using hotpress machines and MDF boards to achieve a sleek and grooved appearance.







A tall TV unit with plenty of storage space for displaying items, featuring a dual-layered back panel in contrasting finishes to enhance its modern aesthetic.









A modern pooja unit design with pocket doors, ideal for compact spaces. The unit features CNC-cut back panels with backlighting for a more religious look.