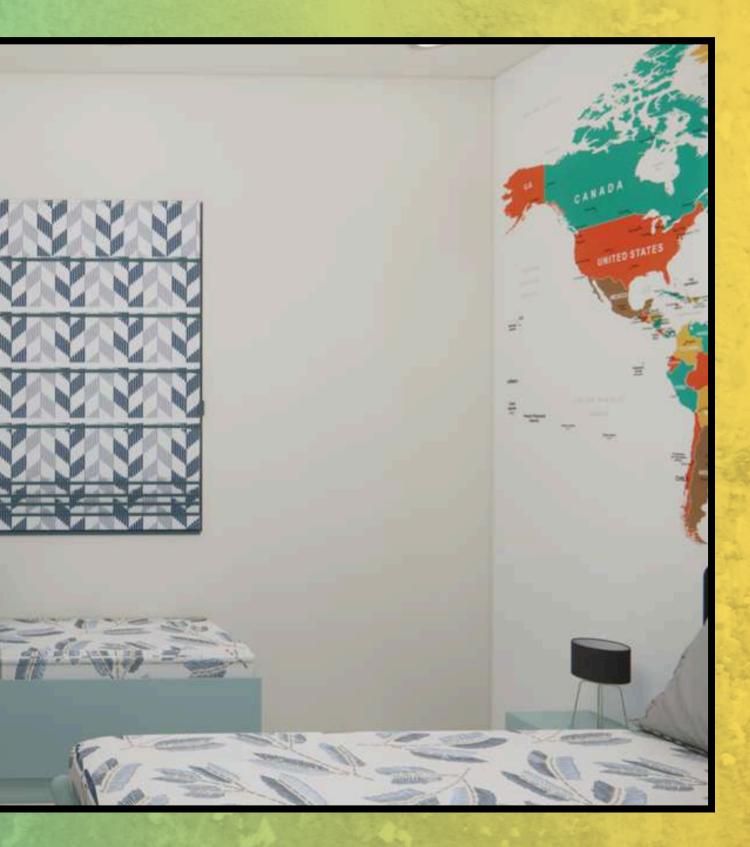

# A cozy bed for the kids to relax in after a tiring day.

A colorful wardrobe and study table design for a kids room, allowing them to carry out their daily activities without any disruptions.

A custom-made bed with a slanted front part, complemented by a vibrant world map in the background.