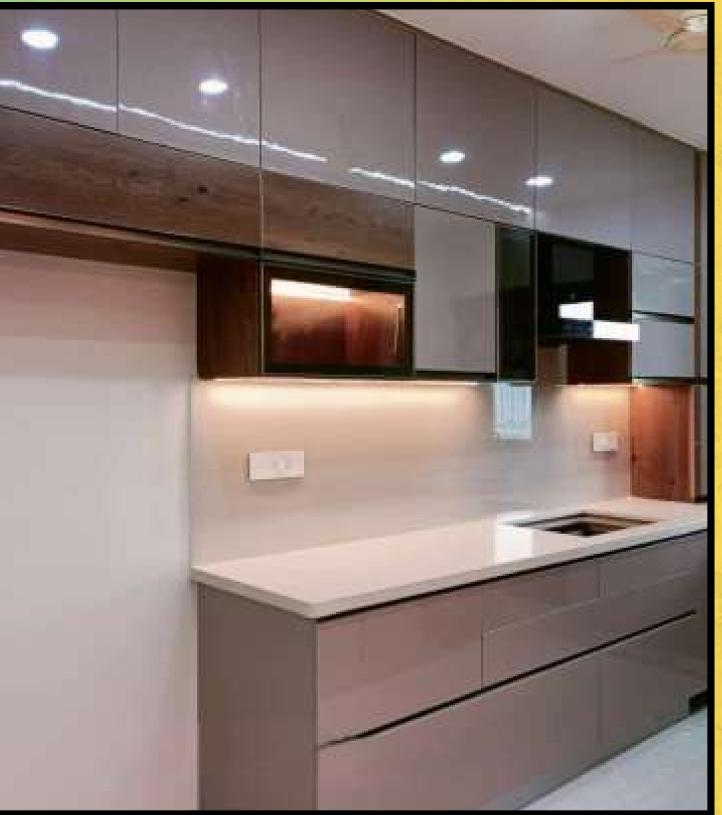

## Fully Modular Kitchen with a Variety of Hardware Options. Explore a sleek Glossy Finish Kitchen in the popular colors of beige and wooden, trending for kitchens.

Fully Modular Kitchen with a Variety of Hardware Options. Explore a sleek Glossy Finish Kitchen in the popular colors of beige and wooden, trending for kitchens.