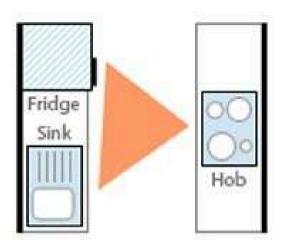

The planning principle behind every Kitchen is an Efficient Work Triangle. This means that the 3 key kitchen work areas — sink, refrigerator and stove — are within easy reach and reduce unnecessary steps within the kitchen.

Because the last thing that should tire you is a poorly planned kitchen! No matter what your Kitchen Layout is, we'll find a way to make it work for you!

L-Shaped Kitchen