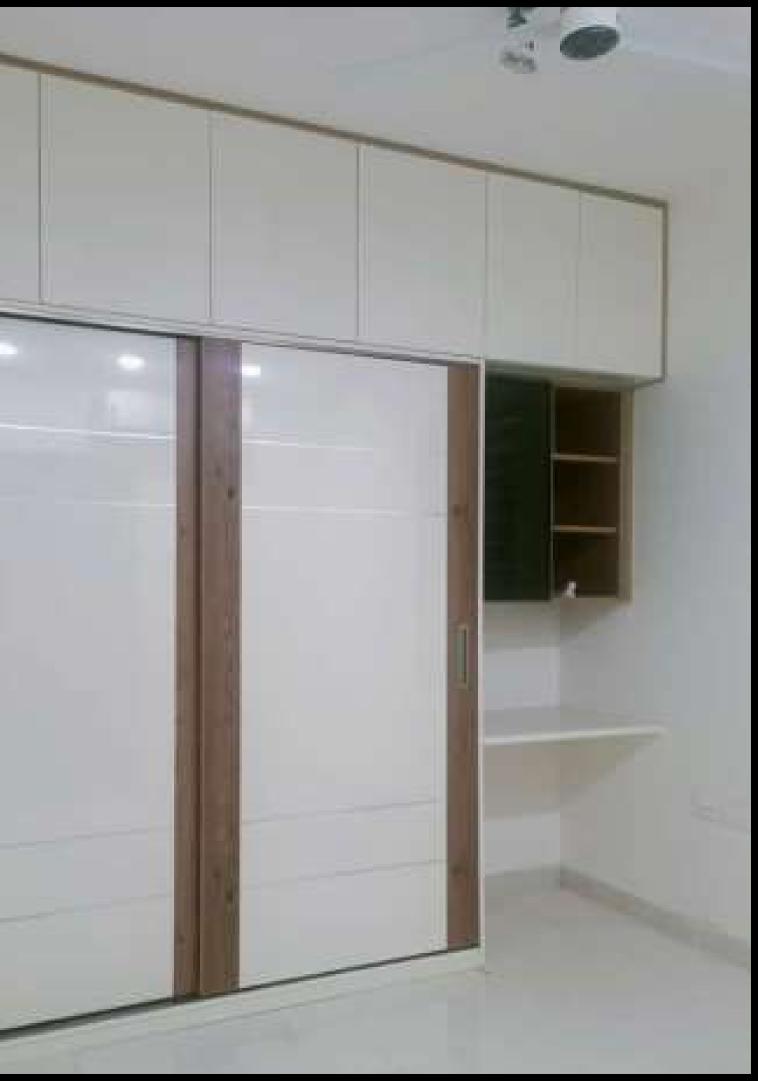

The wall is cleverly designed with a dressing table on one side, a study table on the other, and a bay window seating area in the center.