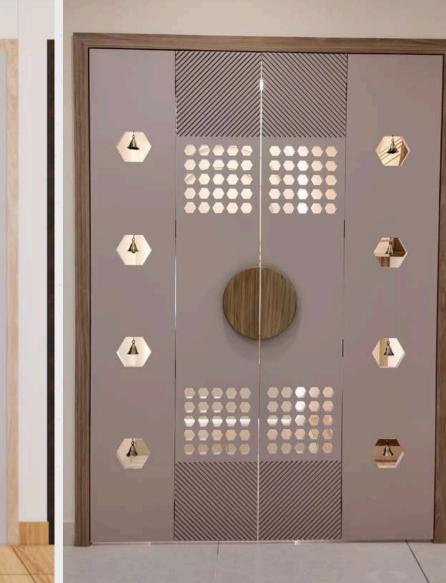

Transform a pooja area into a dedicated pooja room featuring front doors with CNC cut designs. Internally storage with steps for the ido, while the back panel is also a CNC cut, backlit panel.

A vanity unit featuring sink bottom storage and an irregularly shaped mirror with backlighting and wooden panels on the left side.

# A TV unit featuring a floor-to-ceiling design and a custom CNC-cut panel on the right side to hide the MCB box.

Revamp a pooja area into a specialized pooja room with front doors adorned with CNC-cut designs. Create internal storage with steps for the idol, and incorporate multiple back panels, also CNC-cut, as backlit features.