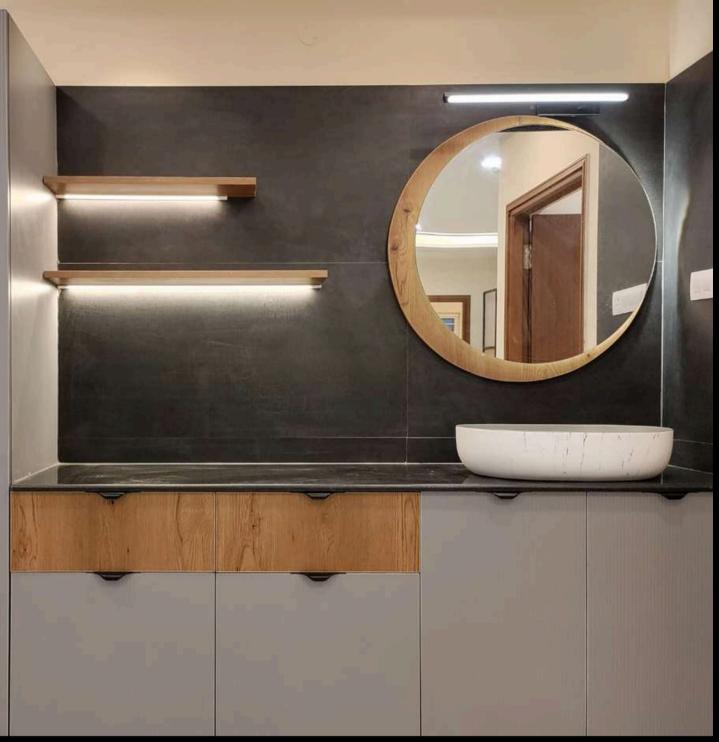

A vanity unit featuring sink bottom storage and an irregularly shaped mirror with backlighting.

Crockery and pooja unit with a beveled mirror in between, accompanied by a tall unit on one side.

Fully Modular Kitchen with a variety of hardware options utilized. Featuring a matte finish at the bottom and a high-gloss finish on top for effortless upkeep.

### Closed dishware storage cabinet

ridhi Sidhi

A vanity unit featuring sink bottom storage and an square shaped mirror with backlighting.

Hardware