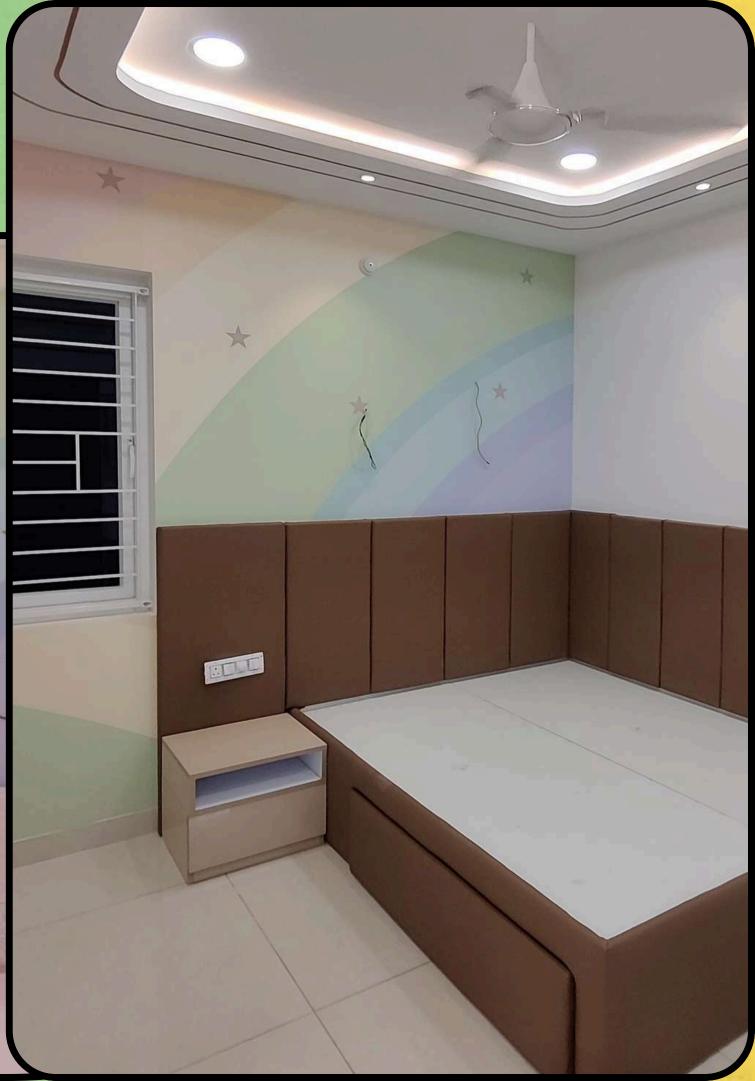

### The master bedroom bed is completed with black side tables featuring rounded edges.

The master bedroom wardrobe features a dualtone design with subtle hints of white and grey.

The bed in the kids' room is enhanced by cushion padding on the sides, while the rainbow wallpaper adds a playful touch to the overall design.