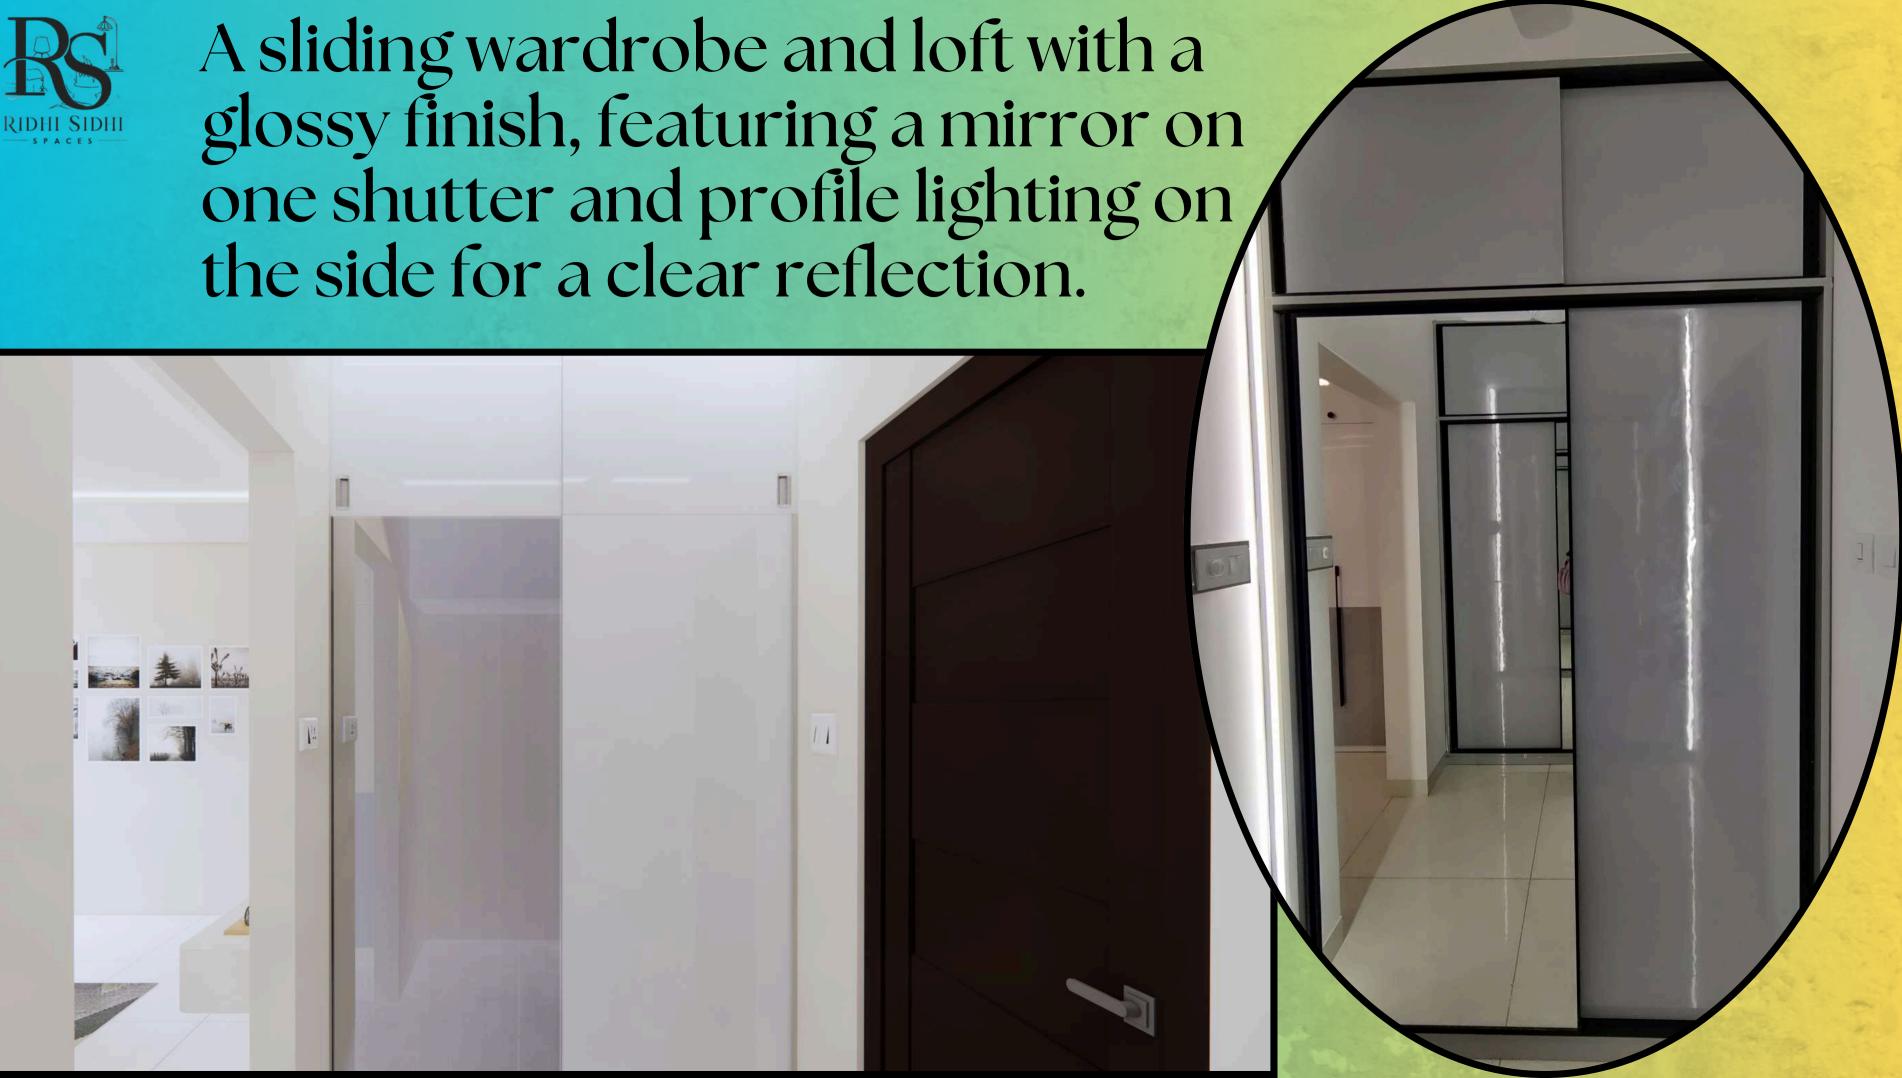

A bed that extends on one side, fitted with hydraulic storage underneath and functioning as stairs to reach the bed. The extended part can also serve as extra seating or sleeping space for kids.

Walk-in Closet design with his/her compartments seperated & the entire walk-in closet is covered with a sliding door which also acts like a full height mirror.