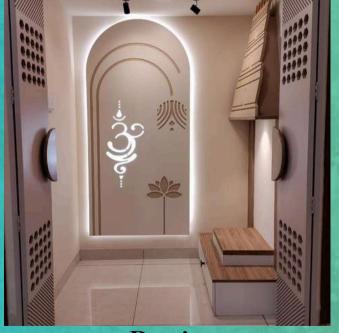

# A TV unit featuring a floor-to-ceiling design and a custom CNC-cut panel on the right side to hide the MCB box.

Revamp a pooja area into a specialized pooja room with front doors adorned with CNC-cut designs. Create internal storage with steps for the idol, and incorporate multiple back panels, also CNC-cut, as backlit features.