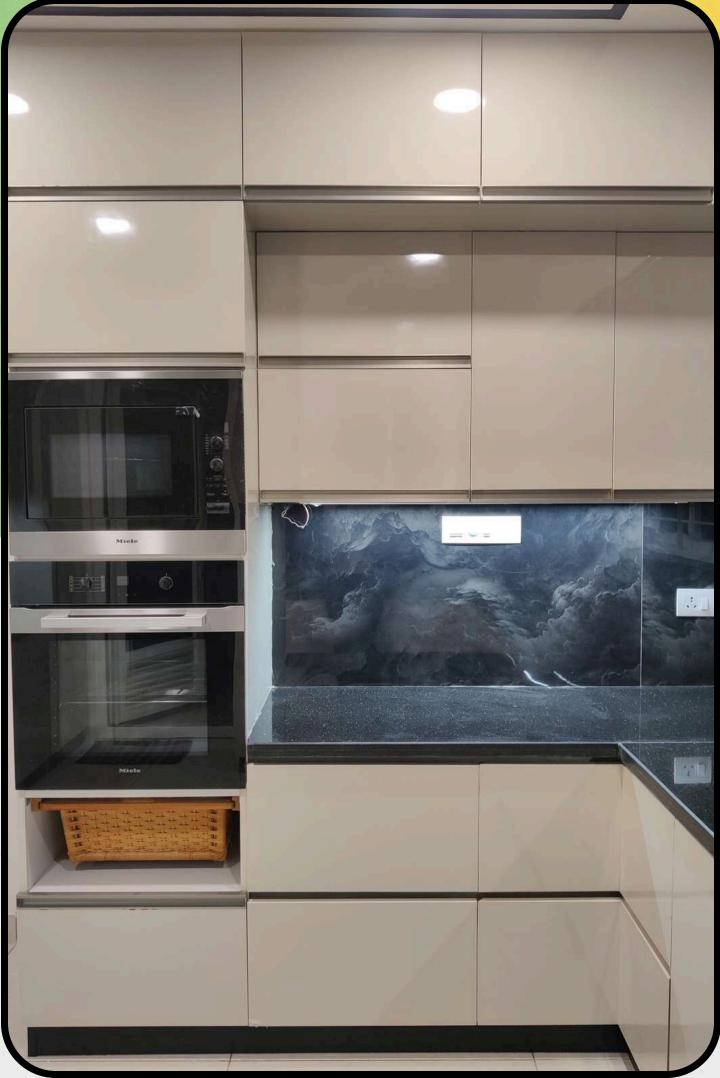

A vanity unit featuring sink bottom storage and an irregularly shaped mirror with backlighting.

Crockery and pooja unit with a beveled mirror in between, accompanied by a tall unit on one side.

Fully Modular Kitchen with a variety of hardware options utilized. Featuring a matte finish at the bottom and a high-gloss finish on top for effortless upkeep.

**Fully Modular** Kitchen with a variety of hardware options utilized. Featuring a matte finish at the bottom and a high-gloss finish on top for effortless upkeep.

Fully Modular Kitchen with a variety of hardware options utilized. Featuring a matte finish at the bottom and a high-gloss finish on top for effortless upkeep.

Fully Modular Kitchen with a variety of hardware options utilized. Featuring a matte finish at the bottom and a high-gloss finish on top for effortless upkeep.

### Fully Modular Kitchen with a variety of hardware options utilized. Featuring a matte finish at

the bottom and a high-gloss finish on top for effortless upkeep.

A hydraulic bed featuring two front drawers for convenient access to infrequently used items such as bedsheets and blankets.