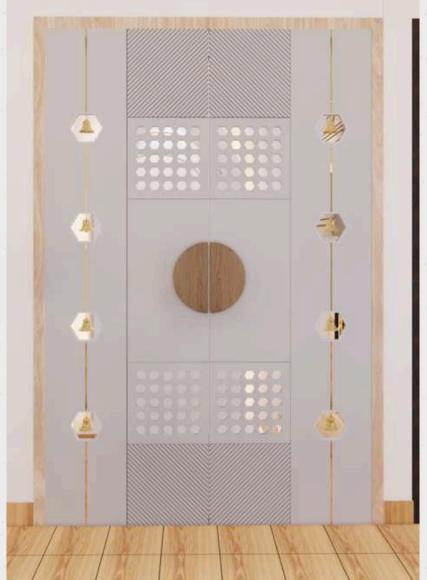

Transform a pooja area into a dedicated pooja room featuring front doors with CNC cut designs. Internally storage with steps for the ido, while the back panel is also a CNC cut, backlit panel.

A vanity unit featuring sink bottom storage and an irregularly shaped mirror with backlighting and wooden panels on the left side.

# A TV unit featuring a floor-to-ceiling design and a custom CNC-cut panel on the right side to hide the MCB box.

Revamp a pooja area into a specialized pooja room with front doors adorned with CNC-cut designs. Create internal storage with steps for the idol, and incorporate multiple back panels, also CNC-cut, as backlit features.