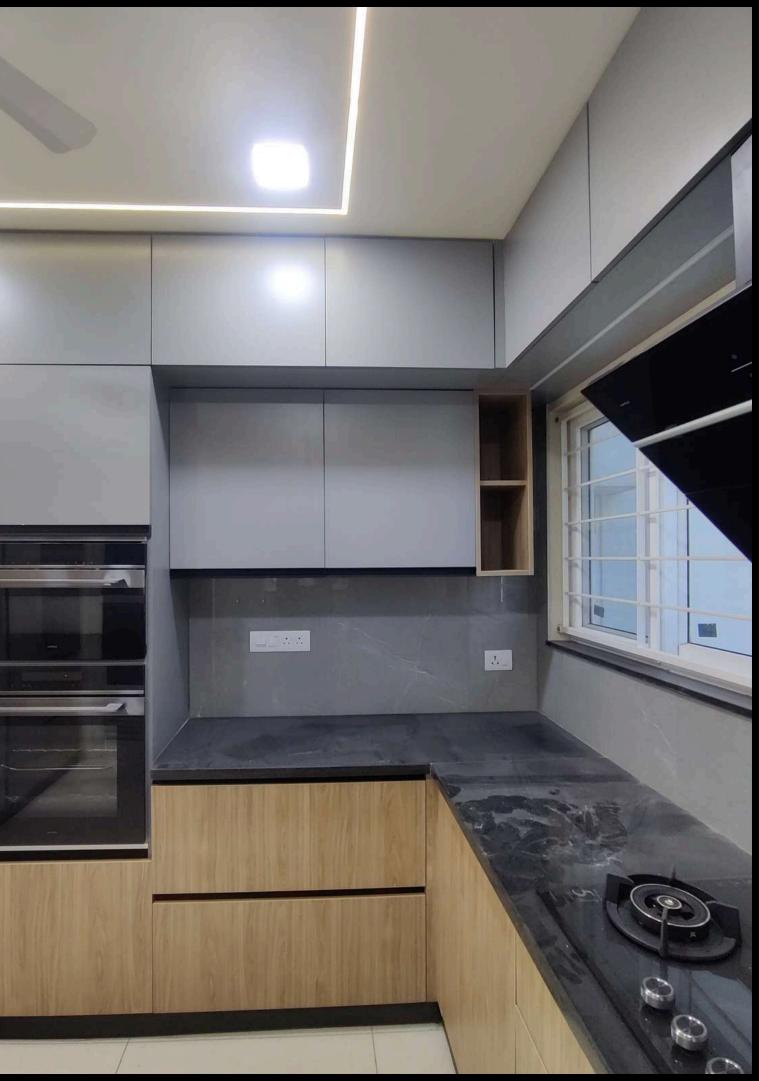

A vanity unit featuring sink bottom storage and an irregularly shaped mirror with backlighting.

Crockery and pooja unit with a beveled mirror in between, accompanied by a tall unit on one side.

Fully Modular Kitchen with a variety of hardware options utilized. Featuring a matte finish at the bottom and a high-gloss finish on top for effortless upkeep.

**Fully Modular** Kitchen with a variety of hardware options utilized. Featuring a matte finish at the bottom and a high-gloss finish on top for effortless upkeep.

Fully Modular Kitchen with a variety of hardware options utilized. Featuring a matte finish at the bottom and a high-gloss finish on top for effortless upkeep.

Fully Modular Kitchen with a variety of hardware options utilized. Featuring a matte finish at the bottom and a high-gloss finish on top for effortless upkeep.

### Fully Modular Kitchen with a variety of hardware options utilized. Featuring a matte finish at

the bottom and a high-gloss finish on top for effortless upkeep.

A hydraulic bed featuring two front drawers for convenient access to infrequently used items such as bedsheets and blankets.