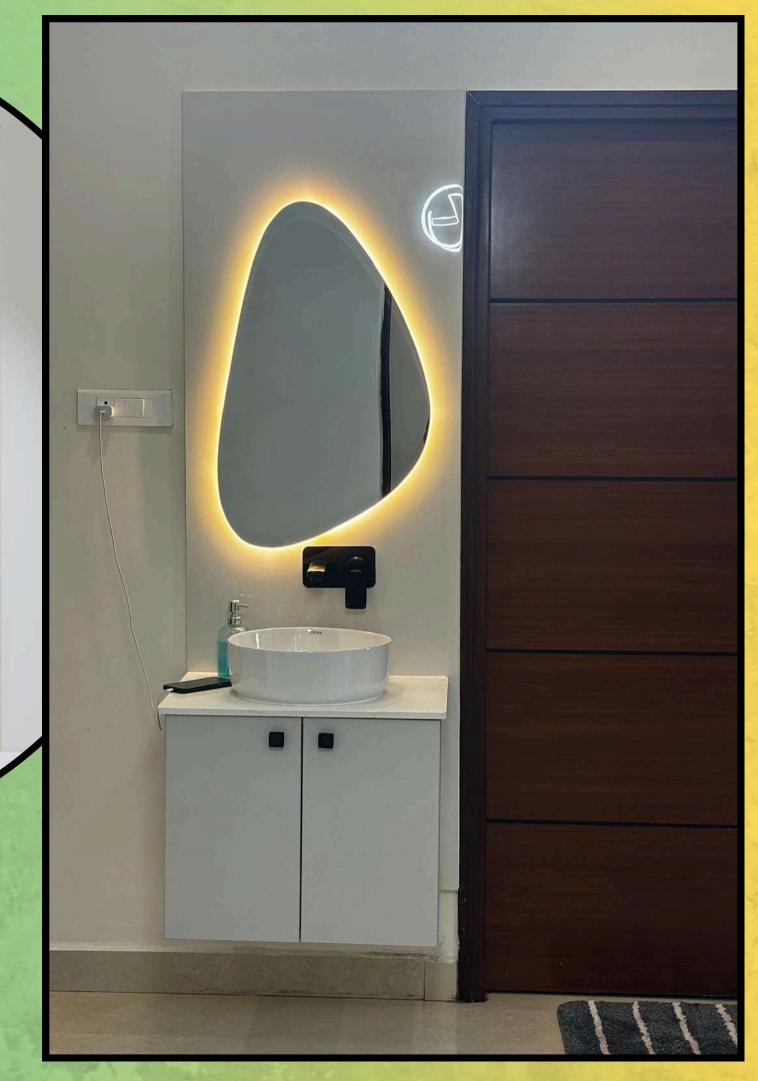

Transform a pooja area into a dedicated pooja room featuring front doors with CNC cut designs. Internally storage with steps for the ido, while the back panel is also a CNC cut, backlit panel.

A vanity unit featuring sink bottom storage and an irregularly shaped mirror with backlighting and wooden panels on the left side.