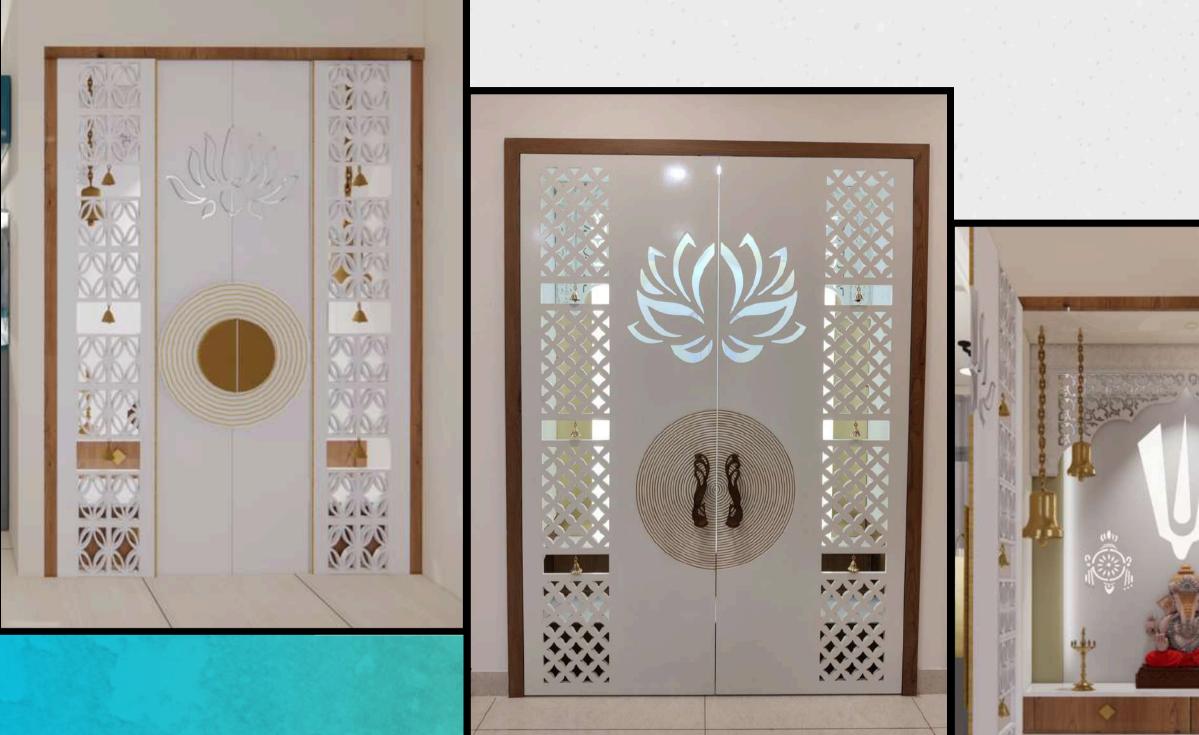

Transform a pooja area into a dedicated pooja room featuring front doors with CNC cut designs. Internally storage with steps for the ido, while the back panel is also a CNC cut, backlit panel.

A vanity unit featuring sink bottom storage and an irregularly shaped mirror with backlighting and wooden panels on the left side.

# A TV unit featuring a floor-to-ceiling design and a custom CNC-cut panel on the right side to hide the MCB box.

Revamp a pooja area into a specialized pooja room with front doors adorned with CNC-cut designs. Create internal storage with steps for the idol, and incorporate multiple back panels, also CNC-cut, as backlit features.