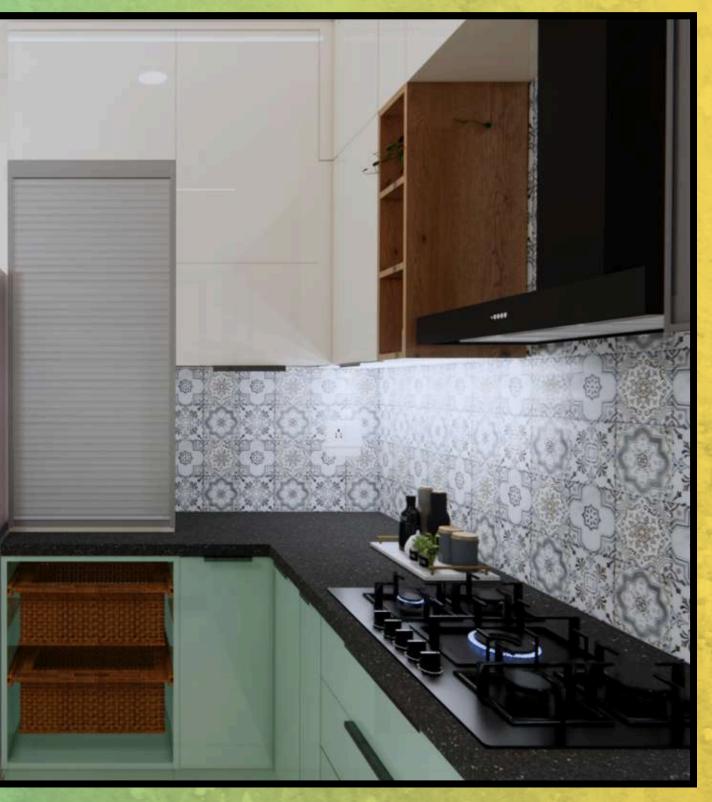

Fully Modular Kitchen with a Variety of Hardware Options. Explore a sleek Glossy Finish Kitchen in the popular colors of Green & White, trending for kitchens.

Fully Modular Kitchen with a Variety of Hardware Options. Explore a sleek Glossy Finish Kitchen in the popular colors of Green & White, trending for kitchens.

10.....

Constant of the local division of the local

Fully Modular Kitchen with a Variety of Hardware Options. Explore a sleek Glossy Finish Kitchen in the popular colors of Green & White, trending for kitchens.