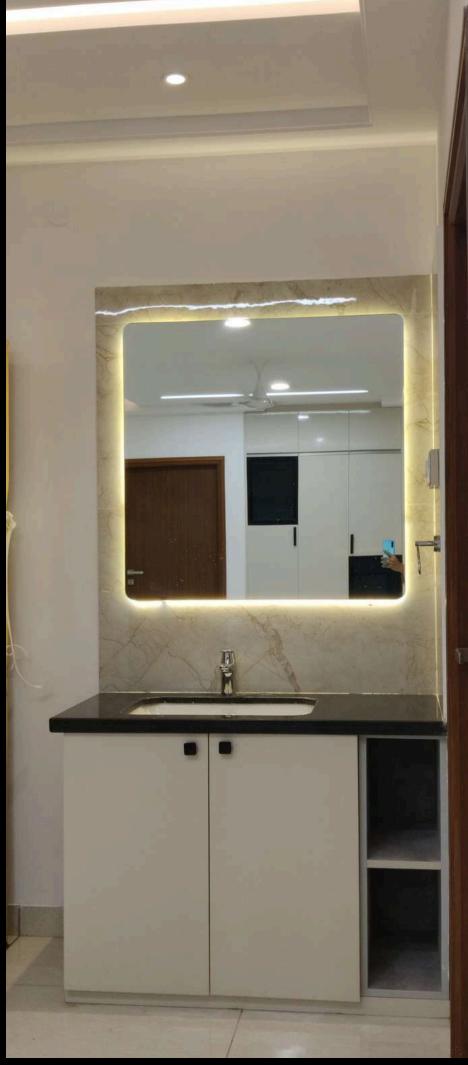

A vanity unit featuring sink bottom storage and an irregularly shaped mirror with backlighting.

Crockery and pooja unit with a beveled mirror in between, accompanied by a tall unit on one side.

Fully Modular Kitchen with a variety of hardware options utilized. Featuring a matte finish at the bottom and a high-gloss finish on top for effortless upkeep.

### Closed dishware storage cabinet

ridhi Sidhi

A vanity unit featuring sink bottom storage and an square shaped mirror with backlighting.

Hardware