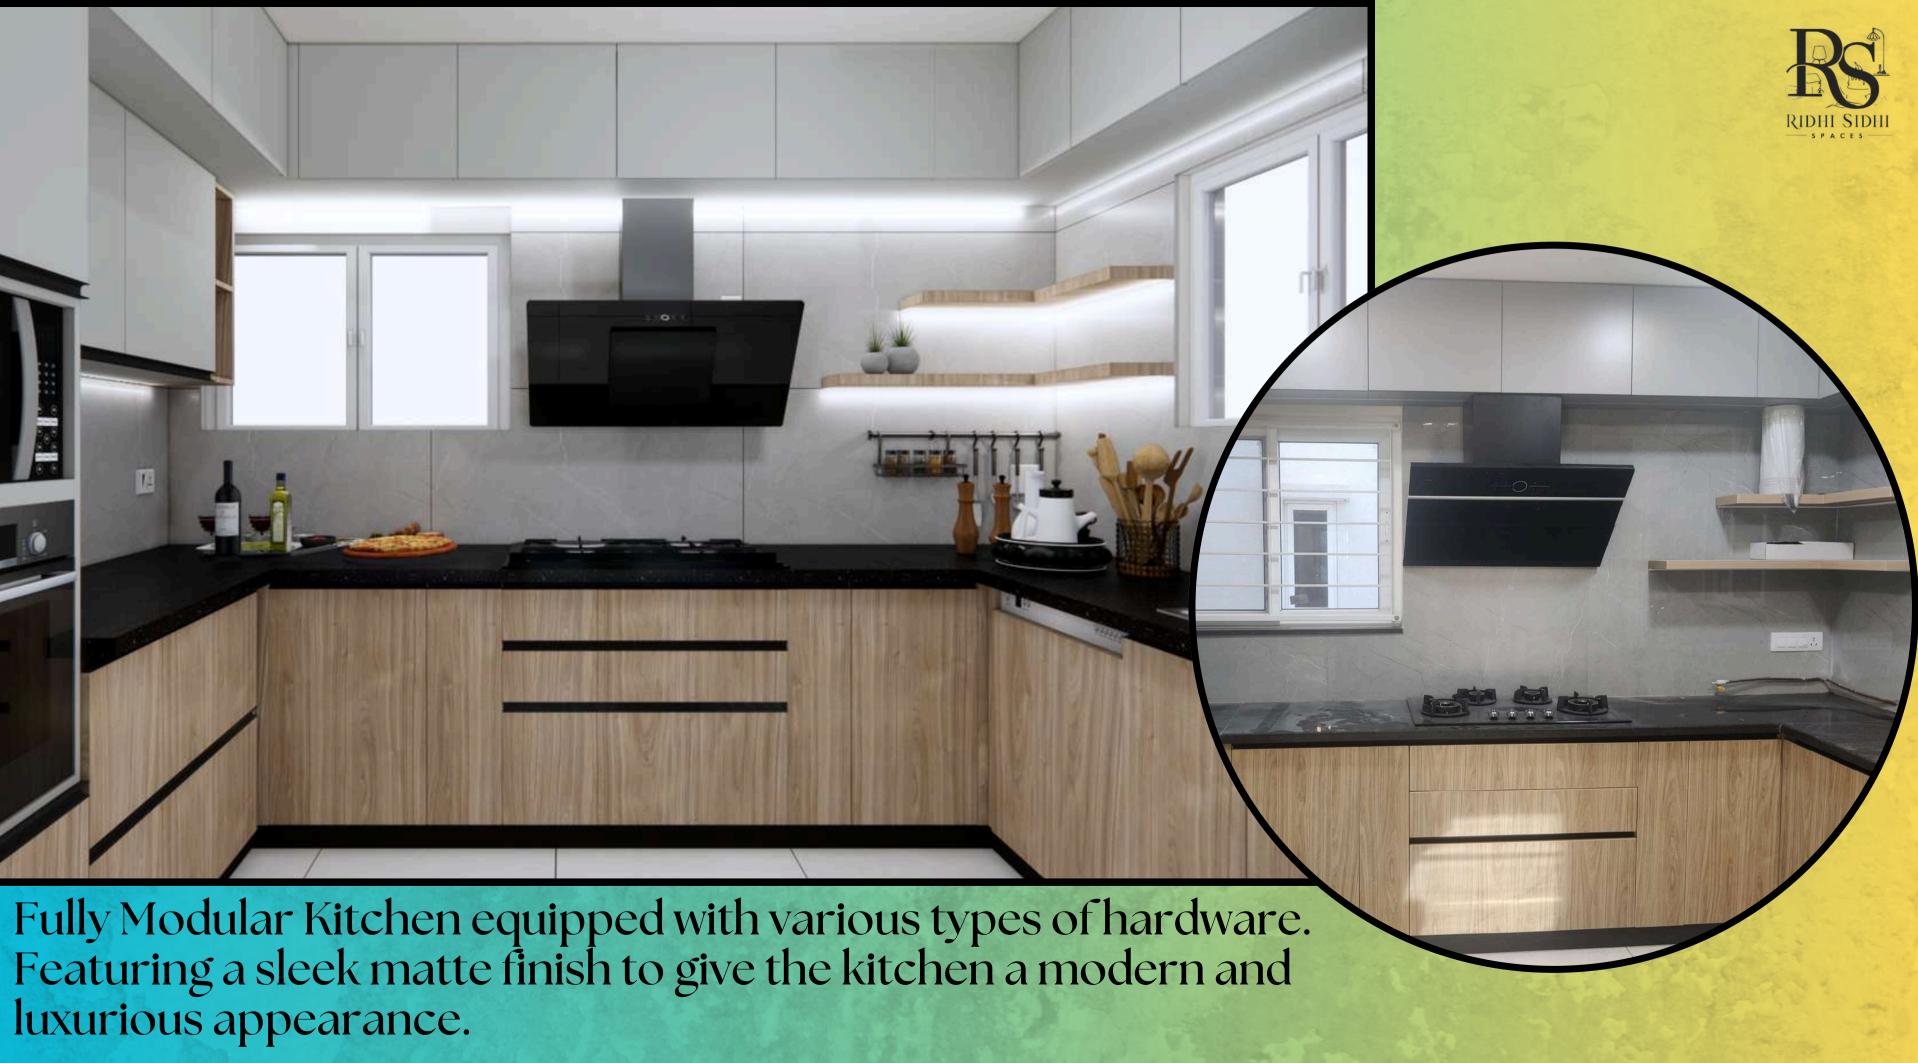

# Vanity combined with a crockery unit featuring drawers inside the tall structure.

Fully Modular Kitchen equipped with various

types of hardware. Featuring a sleek matte finish to give the kitchen a modern and luxurious appearance.

Fully Modular Kitchen equipped with various types of hardware. Featuring a sleek matte finish to give the kitchen a modern and luxurious appearance.

Fully Modular Kitchen equipped with various types of hardware. Featuring a sleek matte finish to give the kitchen a modern and luxurious appearance.