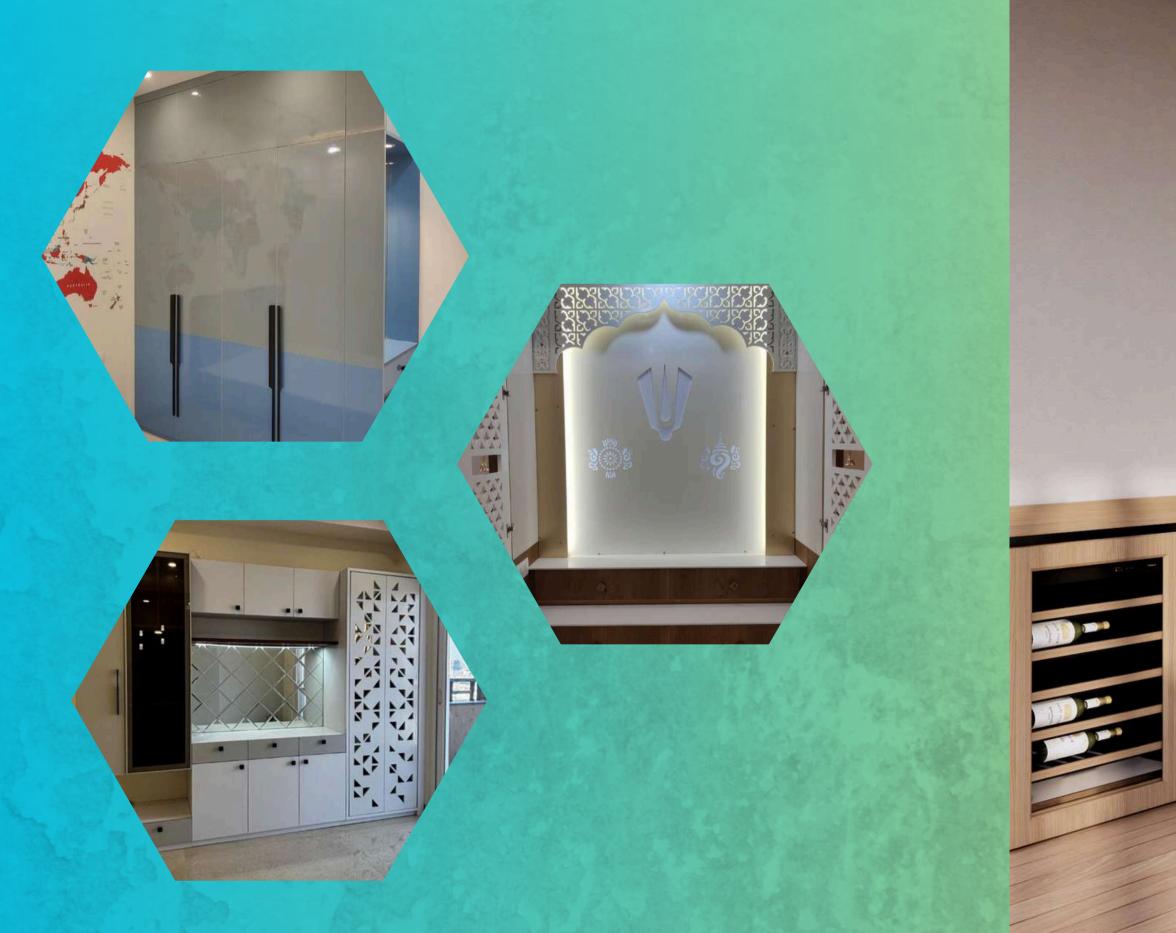

Transform a pooja area into a dedicated pooja room featuring front doors with CNC cut designs. Internally storage with steps for the ido, while the back panel is also a CNC cut, backlit panel.

A vanity unit featuring sink bottom storage and an irregularly shaped mirror with backlighting and wooden panels on the left side.

# A TV unit featuring a floor-to-ceiling design and a custom CNC-cut panel on the right side to hide the MCB box.

Revamp a pooja area into a specialized pooja room with front doors adorned with CNC-cut designs. Create internal storage with steps for the idol, and incorporate multiple back panels, also CNC-cut, as backlit features.