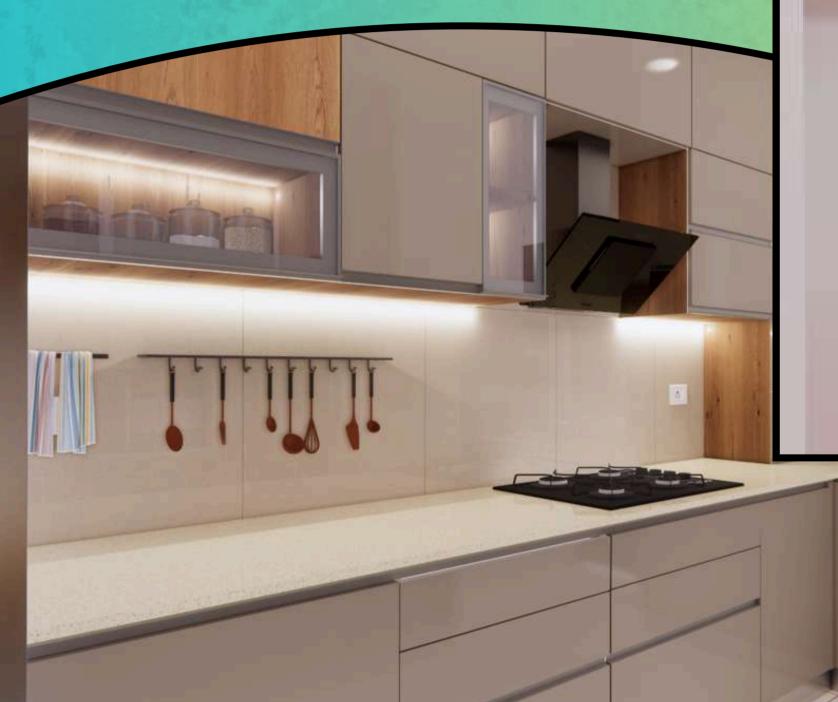

Fully Modular Kitchen with a Variety of Hardware Options. Explore a sleek Glossy Finish Kitchen in the popular colors of Green & White, trending for kitchens.

Fully Modular Kitchen with a Variety of Hardware Options. Explore a sleek Glossy Finish Kitchen in the popular colors of Green & White, trending for kitchens.

10.....

Constant of the local division of the local

Fully Modular Kitchen with a Variety of Hardware Options. Explore a sleek Glossy Finish Kitchen in the popular colors of Green & White, trending for kitchens.