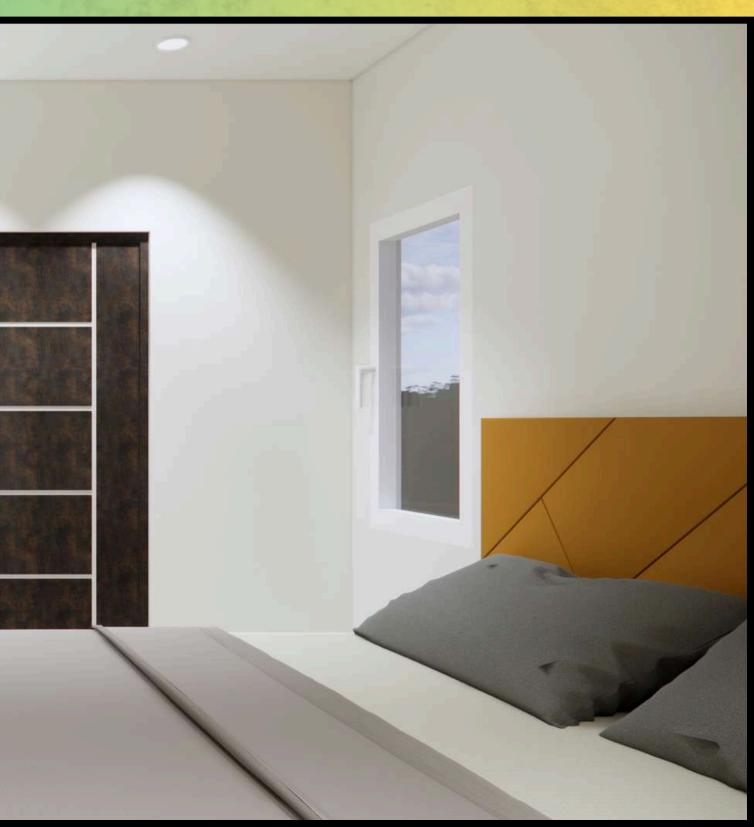

The master bedroom wardrobe is divided into sections for his and hers, providing plenty of storage for the couple. Additionally, it features a secret hidden drawer that remains unknown to all.