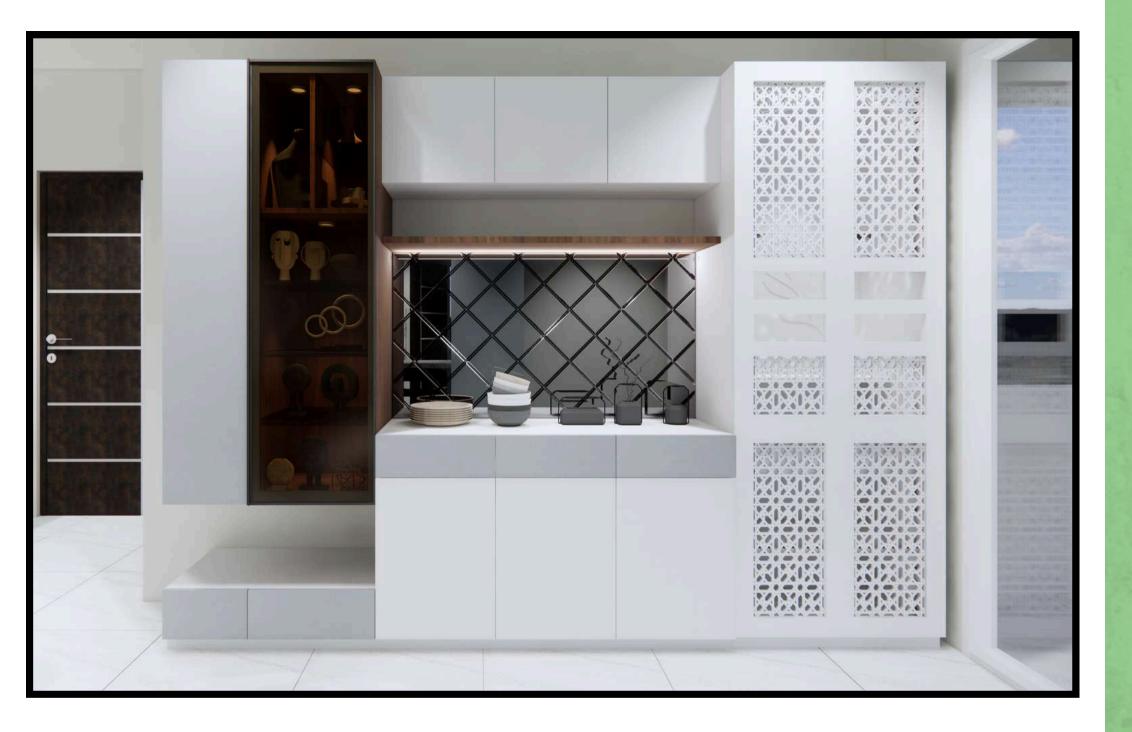

Afully equipped pooja unit with abundant storage space for all pooja essentials, featuring a front panel crafted with a custom-made metal CNC panel.

A unique design is crafted by combining modules of different sizes to create a crockery unit.

# Vanity combined with a crockery unit featuring drawers inside the tall structure.

Fully Modular Kitchen equipped with various

types of hardware. Featuring a sleek matte finish to give the kitchen a modern and luxurious appearance.