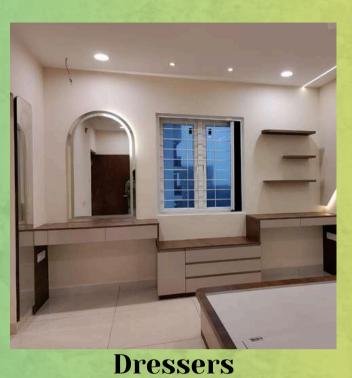

#### A contemporary dressing table unit featuring a Dshape mirror equipped with backlighting.

The kids' room wardrobe features window seating, a the shutters.