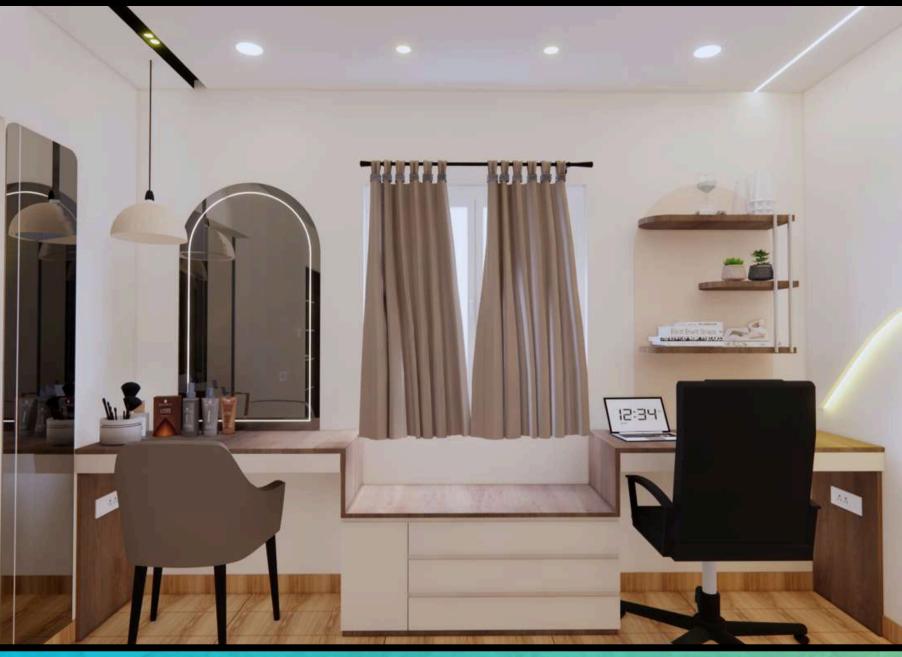

The wall is cleverly designed with a dressing table on one side, a study table on the other, and a bay window seating area in the center.