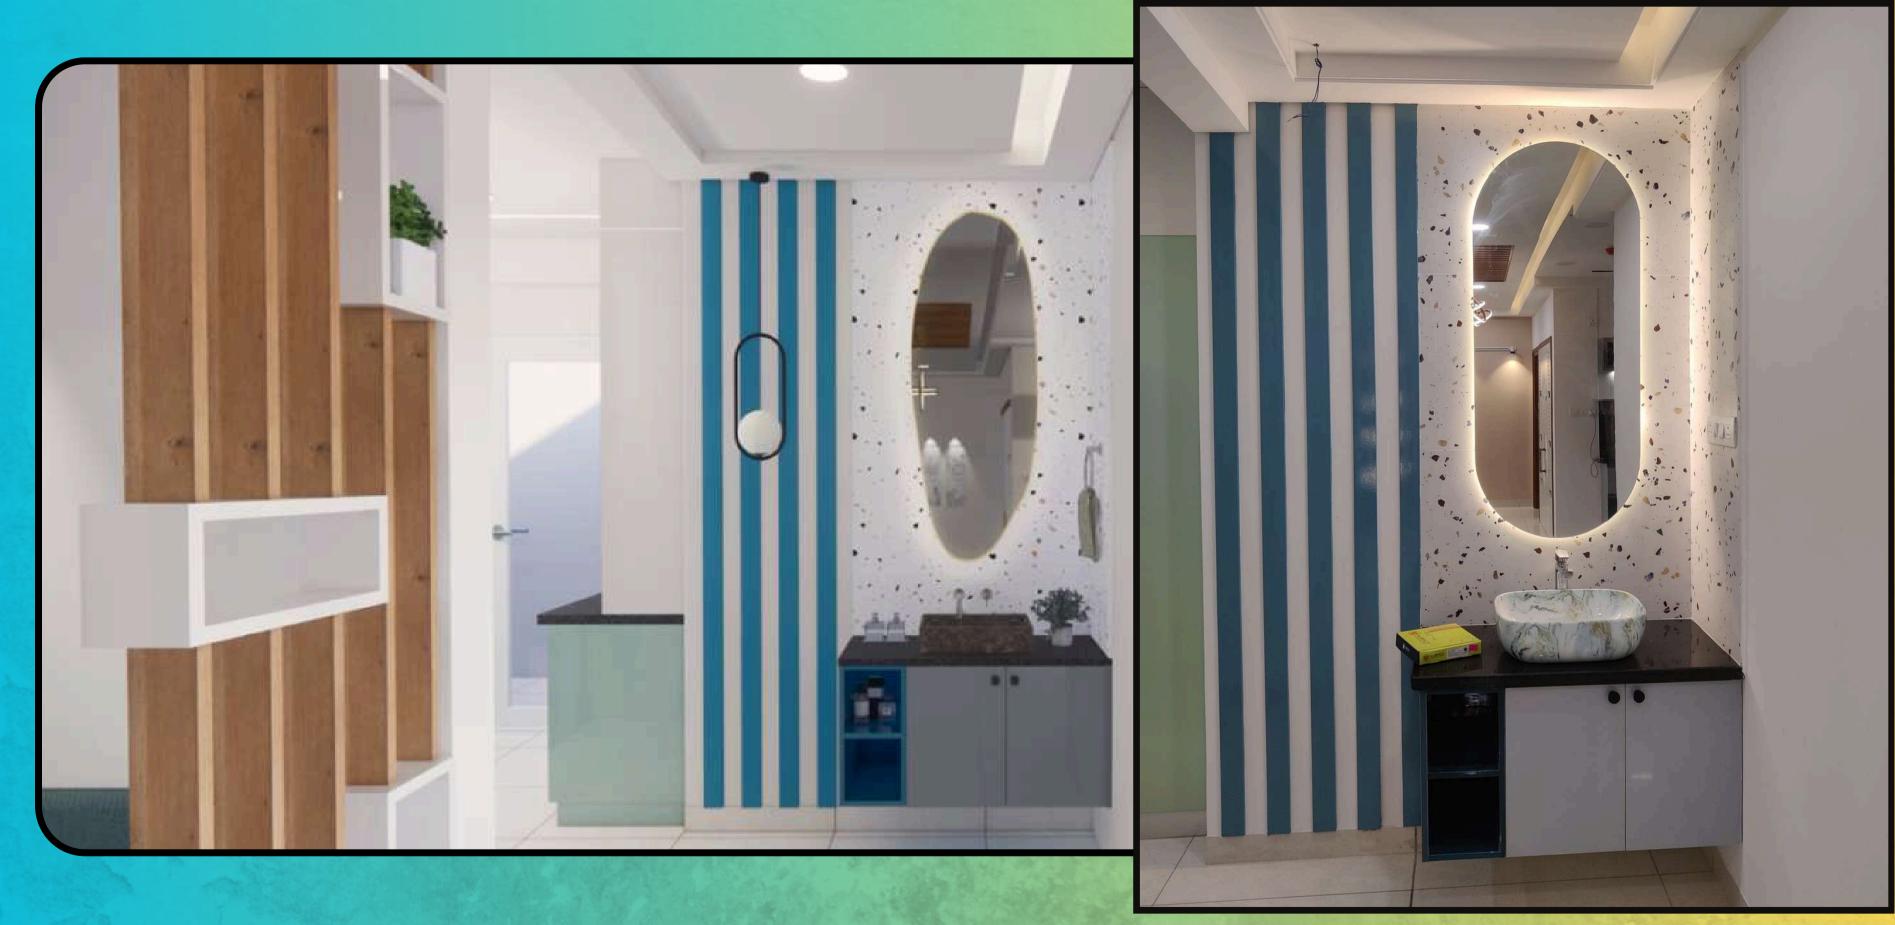

Transform a pooja area into a dedicated pooja room featuring front doors with CNC cut designs. Internally storage with steps for the ido, while the back panel is also a CNC cut, backlit panel.

A vanity unit featuring sink bottom storage and an irregularly shaped mirror with backlighting and wooden panels on the left side.

A vanity unit featuring sink bottom storage and an irregularly shaped mirror with backlighting.

Crockery and pooja unit with a beveled mirror in between, accompanied by a tall unit on one side.

Fully Modular Kitchen with a variety of hardware options utilized. Featuring a matte finish at the bottom and a high-gloss finish on top for effortless upkeep.