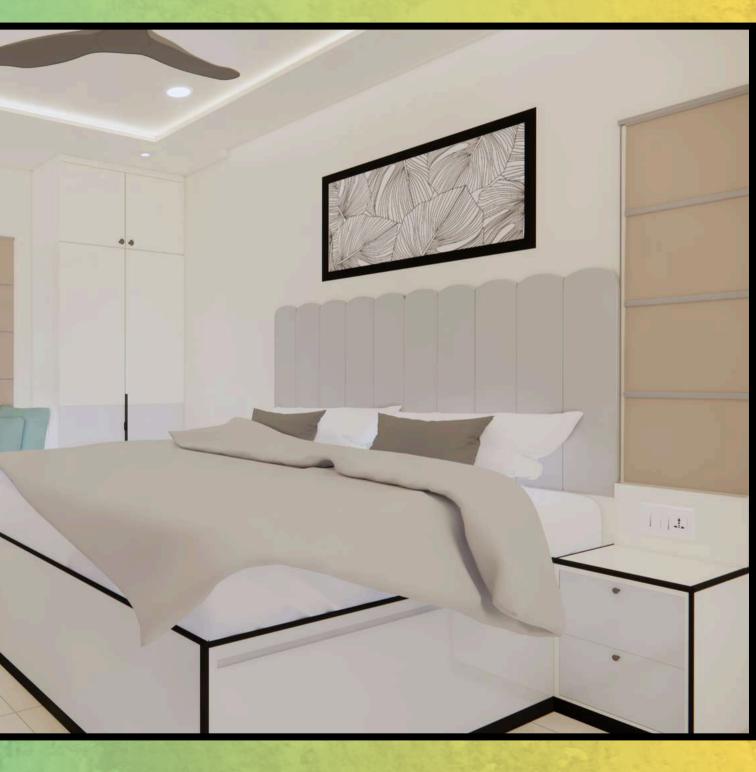

The master bedroom wardrobe is divided into sections for his and hers, providing plenty of storage for the couple. Additionally, it features a secret hidden drawer that remains unknown to all.

## Master Bedroom Wardrobe featuring a modern design following the 3-color rule, complemented by a glass joint in the center.