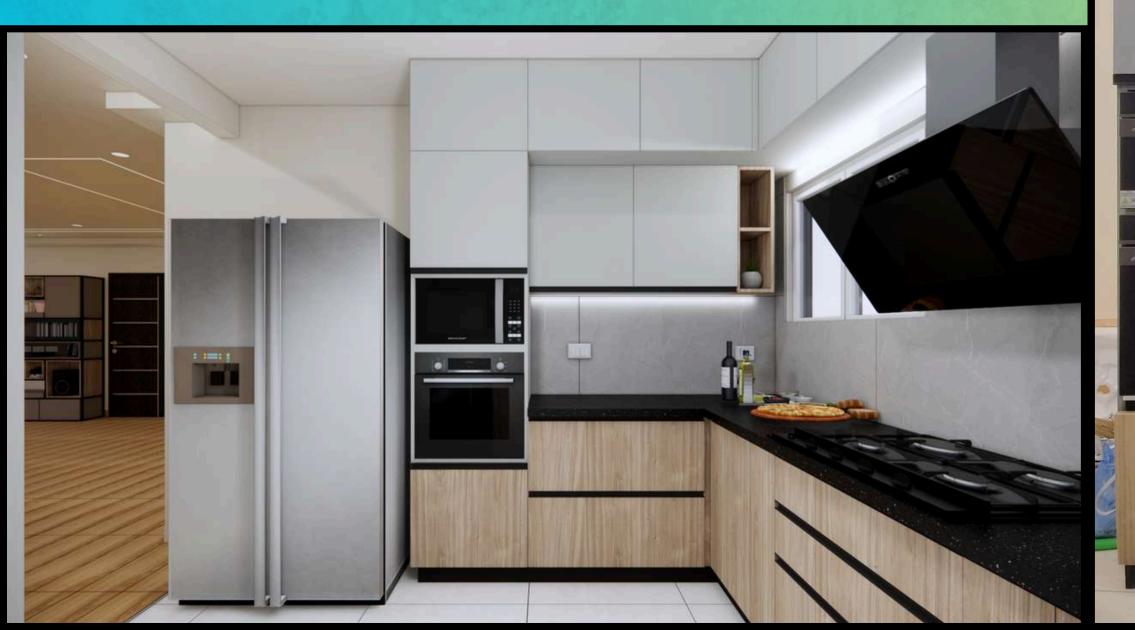

# Vanity combined with a crockery unit featuring drawers inside the tall structure.

Fully Modular Kitchen equipped with various

types of hardware. Featuring a sleek matte finish to give the kitchen a modern and luxurious appearance.

Fully Modular Kitchen equipped with various types of hardware. Featuring a sleek matte finish to give the kitchen a modern and luxurious appearance.

Fully Modular Kitchen equipped with various types of hardware. Featuring a sleek matte finish to give the kitchen a modern and luxurious appearance.