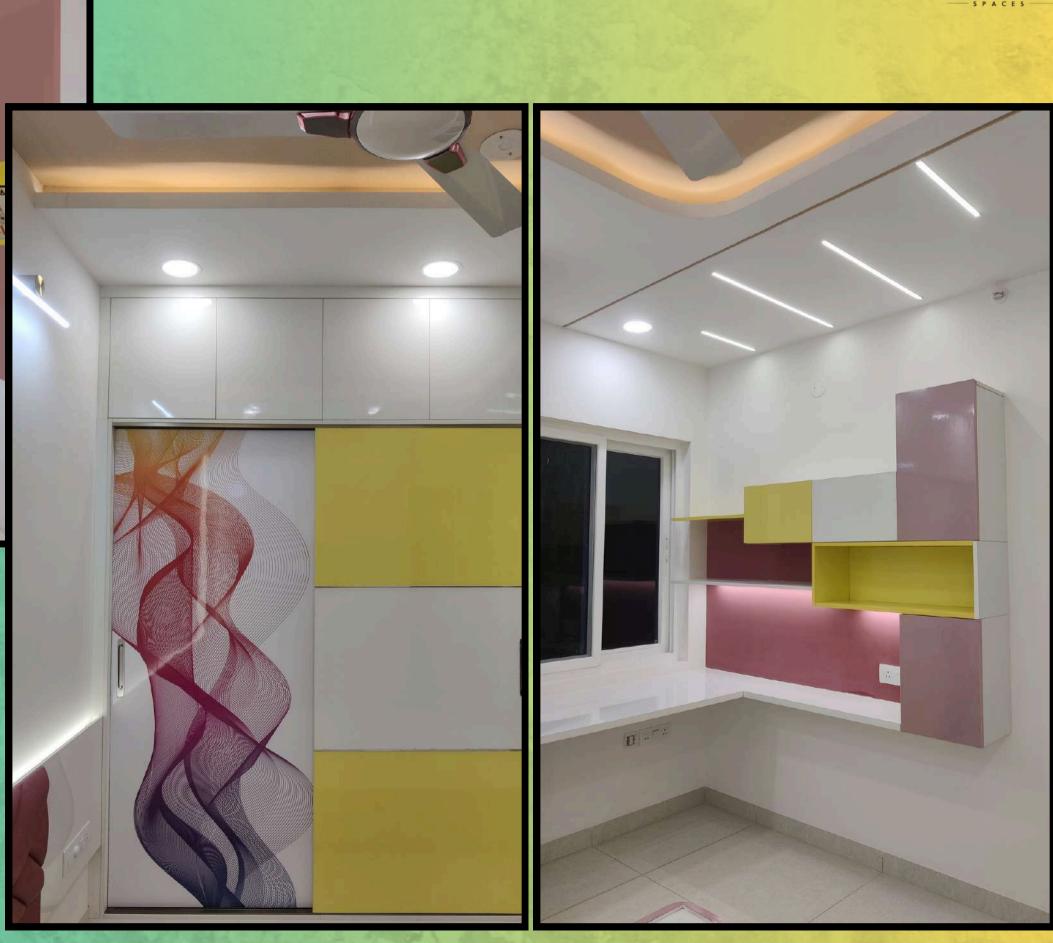

hite, trending for kitchens.







10.....

Constant of the local division of the local

Fully Modular Kitchen with a Variety of Hardware Options. Explore a sleek Glossy Finish Kitchen in the popular colors of Green & White, trending for kitchens.



A bed featuring a hidden side table on one end and a bay window seating unit on the other.









The Aristo wardrobe is finished with a dressing unit on the side from floor to ceiling.





A floating study desk featuring top ledges for extra storage, complemented by lighting beneath the ledges to help easily see the items placed on it.





# A cozy bed for the kids to relax in after a tiring day.







A colorful wardrobe and study table design for a kids room, allowing them to carry out their daily activities without any disruptions.







A custom-made bed with a slanted front part, complemented by a vibrant world map in the background.









A study table with generous storage on one side, along with an extended bay window seat featuring hydraulic storage beneath the cushion.







A TV unit with a floor-to-ceiling design includes a custom CNCcut panel on the left to conceal the MCB box. On the opposite side, there are two stylish drawers that can be utilized for study purposes.

Afully equipped pooja unit with abundant storage space for all pooja essentials, featuring a front panel crafted with a custom-made metal CNC panel.





A unique design is crafted by combining modules of different sizes to create a crockery unit.





## Fully Modular Kitchen with a Variety of Hardware Options. Explore a sleek Glossy Fi