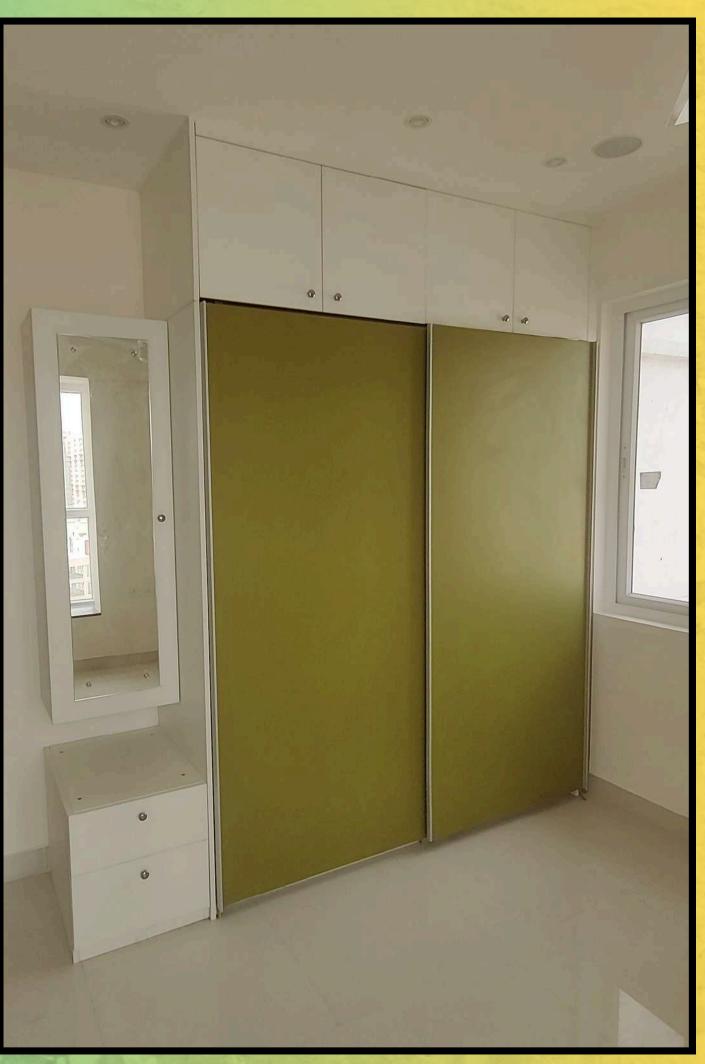

tterns, creates a unique and











A lentil TV unit includes tall showcase units on the right side, with a glossy white finish back panel adorned with rose gold finish t-joints in between.







An entryway unit with seating and ample storage space is fully assembled.





finish to give it a luxurious appearance.

# Fully modular kitchen featuring various types of hardware. A sleek white kitchen with a glossy







of hardware. give it a luxurious appearance.

0





## A sleek white kitchen with a glossy finish to



The master bedroom wardrobe is finished entirely in white, with mirrors positioned at the center and a full-length mirror on the left side of the wardrobe.





A kid's room wardrobe sits beside a dresser in a subtle green color, reflecting a sense of playfulness.









A foldable study table for kids' rooms, equipped with side and top storage to keep all essential items organized.

Transforming a Ushaped kitchen with a breakfast counter, previously occupied by a small kitchen and a prayer room on the left side.