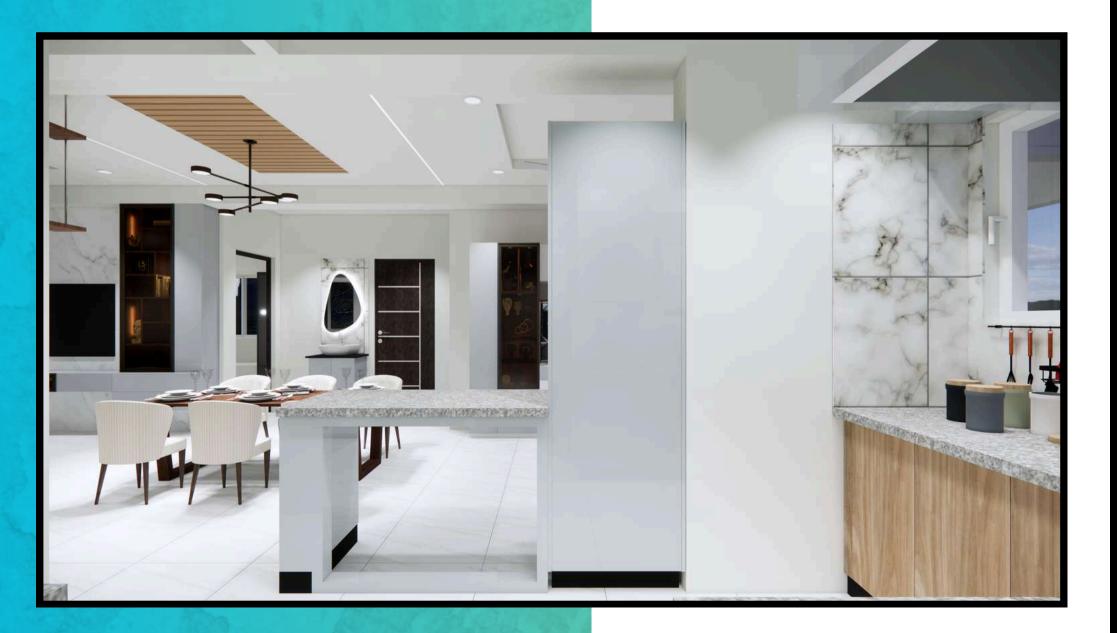

rror with backlighting.









Crockery and pooja unit with a beveled mirror in between, accompanied by a tall unit on one side.







Fully Modular Kitchen with a variety of hardware options utilized. Featuring a matte finish at the bottom and a high-gloss finish on top for effortless upkeep.



**Fully Modular** Kitchen with a variety of hardware options utilized. Featuring a matte finish at the bottom and a high-gloss finish on top for effortless upkeep.







Fully Modular Kitchen with a variety of hardware options utilized. Featuring a matte finish at the bottom and a high-gloss finish on top for effortless upkeep.







Fully Modular Kitchen with a variety of hardware options utilized. Featuring a matte finish at the bottom and a high-gloss finish on top for effortless upkeep.







### Fully Modular Kitchen with a variety of hardware options utilized. Featuring a matte finish at

the bottom and a high-gloss finish on top for effortless upkeep.







A hydraulic bed featuring two front drawers for convenient access to infrequently used items such as bedsheets and blankets.





## Master Bedroom Wardrobe featuring a modern design following the 3-color rule, complemented by a glass joint in the center.





#### A contemporary dressing table unit featuring a Dshape mirror equipped with backlighting.





The kids' room wardrobe features window seating, a the shutters.

## cushion, and a mirror on one of







Wardrobe is finished with a membrane coating, using hotpress machines and MDF boards to achieve a sleek and grooved appearance.







A tall TV unit with