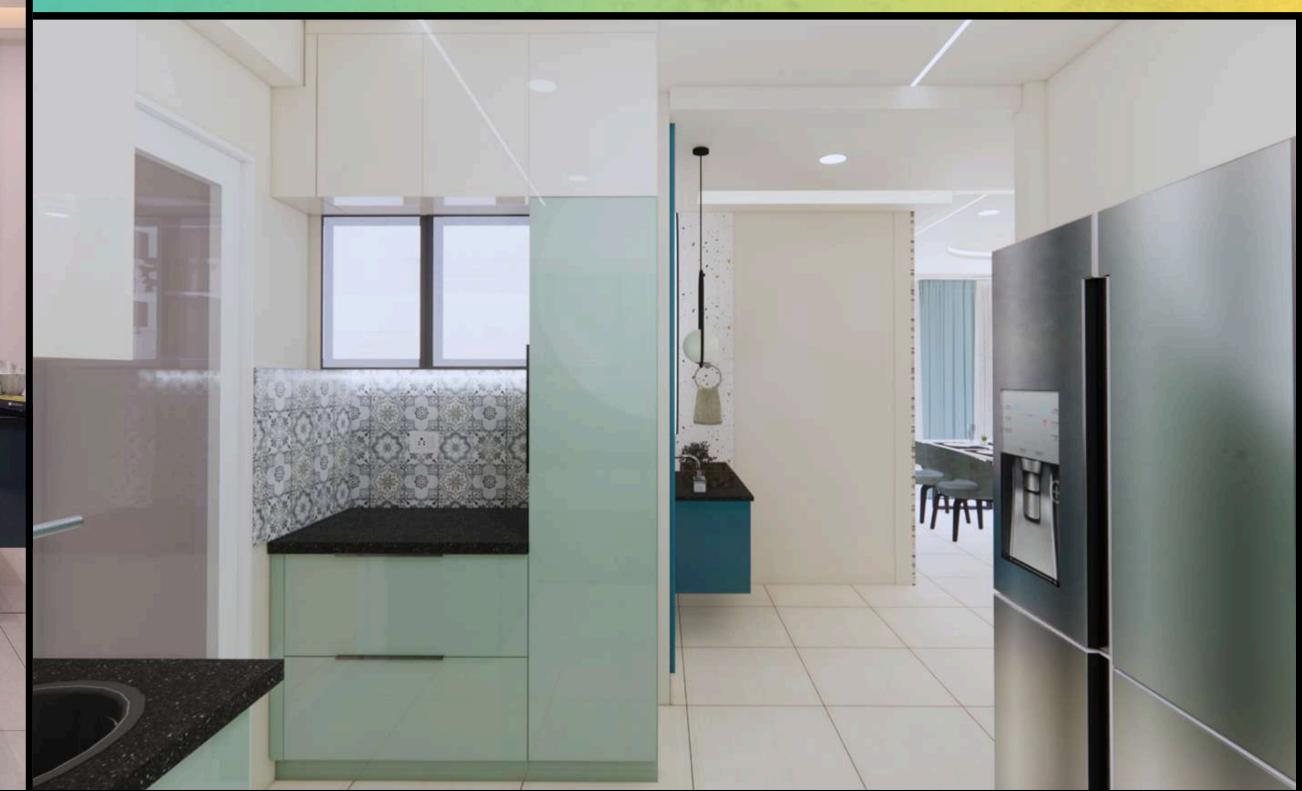

Fully Modular Kitchen with a Variety of Hardware Options. Explore a sleek Glossy Finish Kitchen in the popular colors of Green & White, trending for kitchens.

Fully Modular Kitchen with a Variety of Hardware Options. Explore a sleek Glossy Finish Kitchen in the popular colors of Green & White, trending for kitchens.

10.....

Constant of the local division of the local

Fully Modular Kitchen with a Variety of Hardware Options. Explore a sleek Glossy Finish Kitchen in the popular colors of Green & White, trending for kitchens.