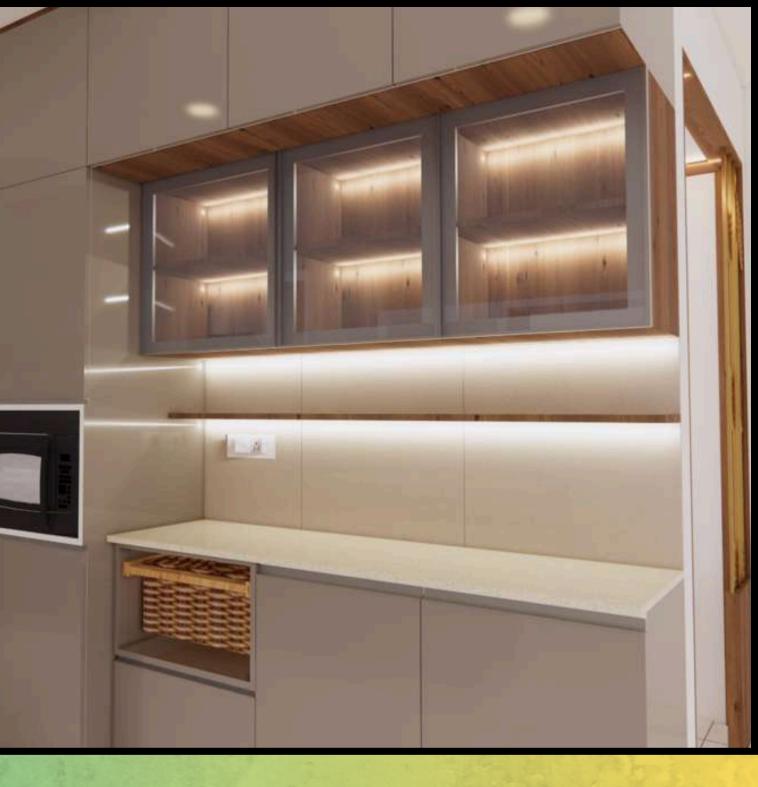

A TV unit with a floor-to-ceiling design includes a custom CNCcut panel on the left to conceal the MCB box. On the opposite side, there are two stylish drawers that can be utilized for study purposes.

Afully equipped pooja unit with abundant storage space for all pooja essentials, featuring a front panel crafted with a custom-made metal CNC panel.





A unique design is crafted by combining modules of different sizes to create a crockery unit.





## Fully Modular Kitchen with a Variety of Hardware Options. Explore a sleek Glossy Finish Kitchen in the popular colors of beige and wooden, trending for kitchens.











Fully Modular Kitchen with a Variety of Hardware Options. Explore a sleek Glossy Finish Kitchen in the popular colors of beige and wooden, trending for kitchens.



The master bedroom wardrobe is divided into sections for his and hers, providing plenty of storage for the couple. Additionally, it features a secret hidden drawer that remains unknown to all.







# rolled into one.





## A sliding wardrobe featuring dual-tone colors and a study unit on the side.





# A TV unit featuring a floor-to-ceiling design and a custom CNC-cut panel on the right side to hide the MCB box.





Revamp a pooja area into a specialized pooja room with front doors adorned with CNC-cut designs. Create internal storage with steps for the idol, and incorporate multiple back panels, also CNC-cut, as backlit features.











#### An audiovisual unit designed to house the speakers and additional accessories needed for the projector.







# Vanity combined with a