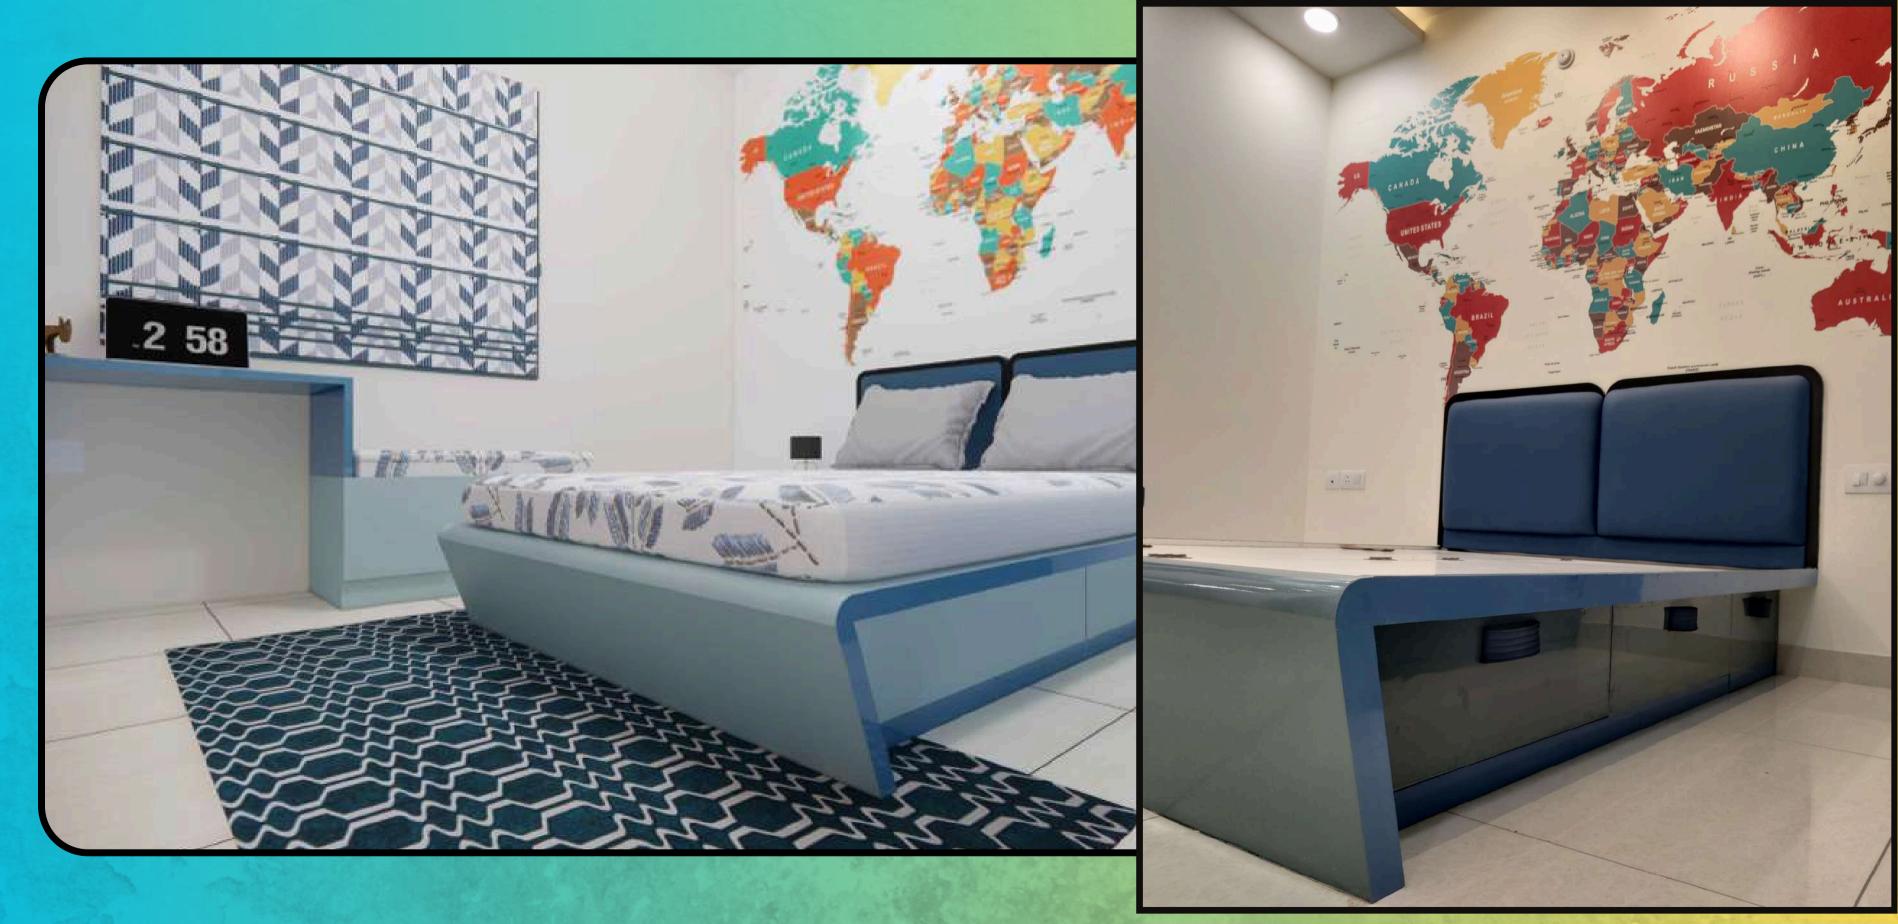

# A cozy bed for the kids to relax in after a tiring day.

A colorful wardrobe and study table design for a kids room, allowing them to carry out their daily activities without any disruptions.

A custom-made bed with a slanted front part, complemented by a vibrant world map in the background.