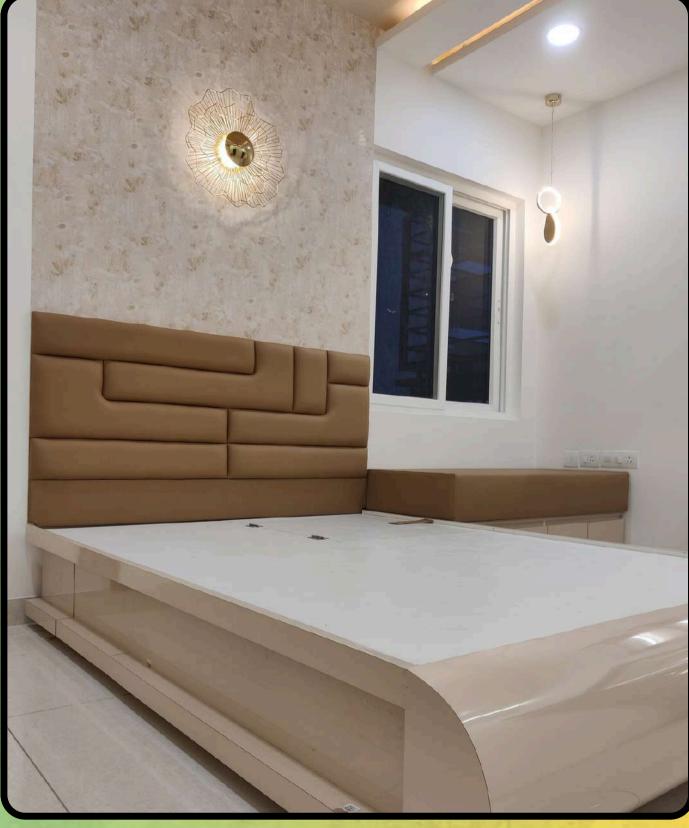

A bed featuring a hidden side table on one end and a bay window seating unit on the other.

The Aristo wardrobe is finished with a dressing unit on the side from floor to ceiling.

A floating study desk featuring top ledges for extra storage, complemented by lighting beneath the ledges to help easily see the items placed on it.