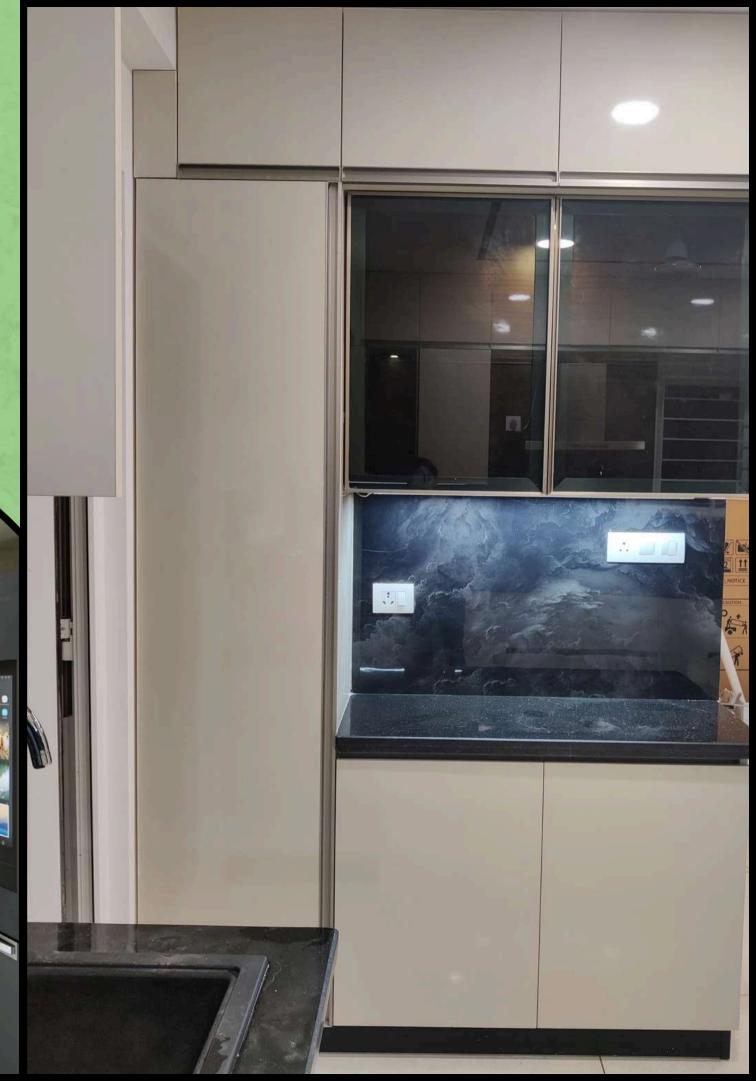

A vanity unit featuring sink bottom storage and an irregularly shaped mirror with backlighting.

Crockery and pooja unit with a beveled mirror in between, accompanied by a tall unit on one side.

Fully Modular Kitchen with a variety of hardware options utilized. Featuring a matte finish at the bottom and a high-gloss finish on top for effortless upkeep.

**Fully Modular** Kitchen with a variety of hardware options utilized. Featuring a matte finish at the bottom and a high-gloss finish on top for effortless upkeep.

Fully Modular Kitchen with a variety of hardware options utilized. Featuring a matte finish at the bottom and a high-gloss finish on top for effortless upkeep.

Fully Modular Kitchen with a variety of hardware options utilized. Featuring a matte finish at the bottom and a high-gloss finish on top for effortless upkeep.

### Fully Modular Kitchen with a variety of hardware options utilized. Featuring a matte finish at

the bottom and a high-gloss finish on top for effortless upkeep.

A hydraulic bed featuring two front drawers for convenient access to infrequently used items such as bedsheets and blankets.