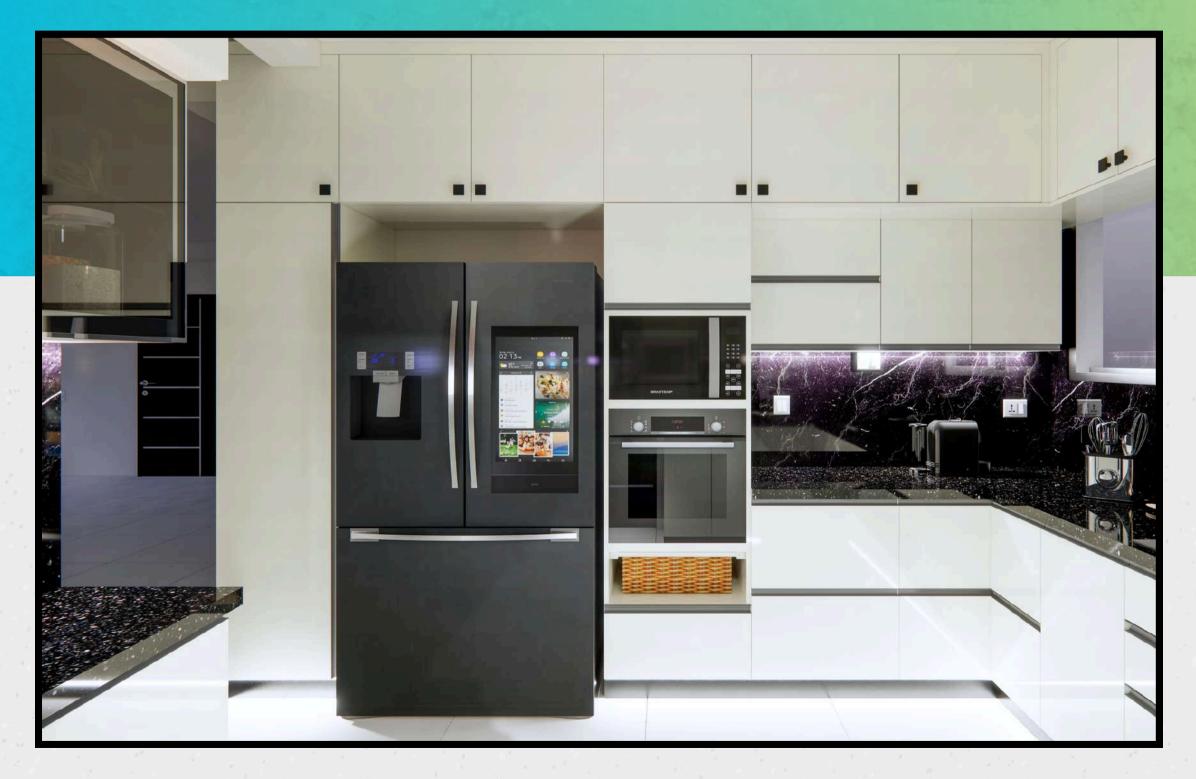

A vanity unit featuring sink bottom storage and an irregularly shaped mirror with backlighting.

Crockery and pooja unit with a beveled mirror in between, accompanied by a tall unit on one side.

Fully Modular Kitchen with a variety of hardware options utilized. Featuring a matte finish at the bottom and a high-gloss finish on top for effortless upkeep.

**Fully Modular** Kitchen with a variety of hardware options utilized. Featuring a matte finish at the bottom and a high-gloss finish on top for effortless upkeep.

Fully Modular Kitchen with a variety of hardware options utilized. Featuring a matte finish at the bottom and a high-gloss finish on top for effortless upkeep.

Fully Modular Kitchen with a variety of hardware options utilized. Featuring a matte finish at the bottom and a high-gloss finish on top for effortless upkeep.

### Fully Modular Kitchen with a variety of hardware options utilized. Featuring a matte finish at

the bottom and a high-gloss finish on top for effortless upkeep.

A hydraulic bed featuring two front drawers for convenient access to infrequently used items such as bedsheets and blankets.