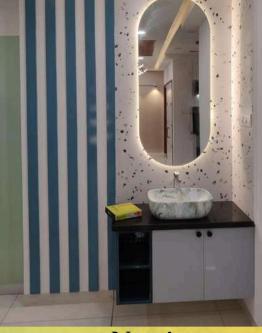

A vanity unit featuring sink bottom storage and an irregularly shaped mirror with backlighting.

Crockery and pooja unit with a beveled mirror in between, accompanied by a tall unit on one side.

Fully Modular Kitchen with a variety of hardware options utilized. Featuring a matte finish at the bottom and a high-gloss finish on top for effortless upkeep.

Transform a pooja area into a dedicated pooja room featuring front doors with CNC cut designs. Internally storage with steps for the ido, while the back panel is also a CNC cut, backlit panel.

A vanity unit featuring sink bottom storage and an irregularly shaped mirror with backlighting and wooden panels on the left side.