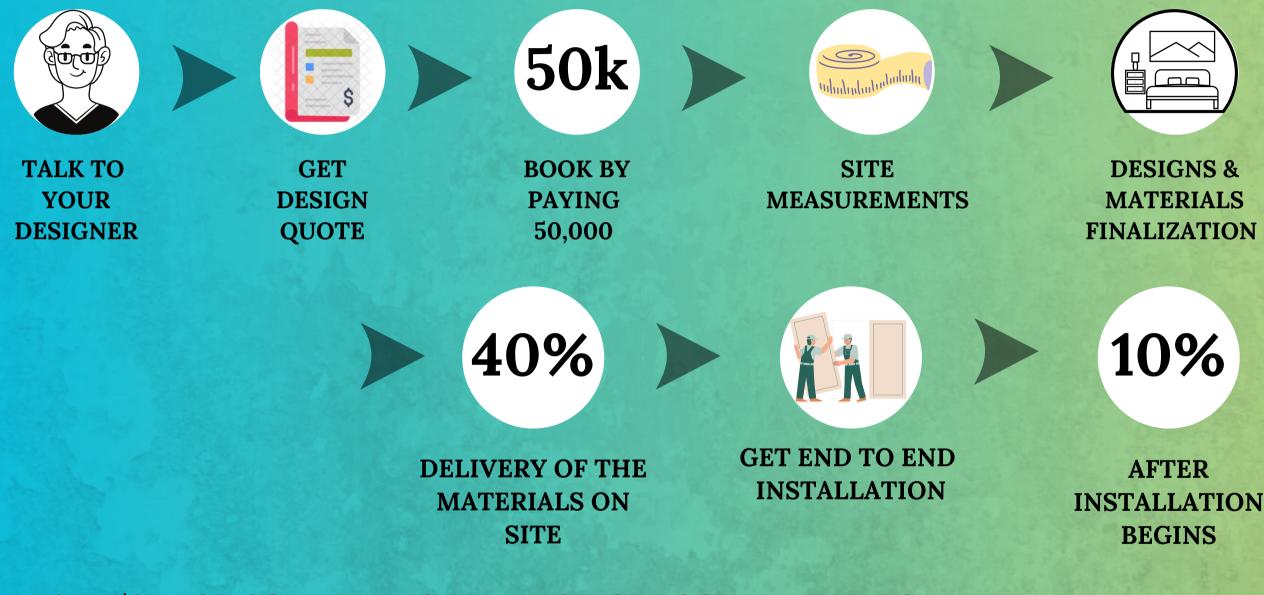

## **How It Works?**

- PAY ₹50K FOR CONFIRMING THE PROJECT BOOKED WITH US.
- PAY 50% OF YOUR FINAL QUOTE TO PROCEED WITH YOUR ORDER. YOUR DESIGNS ARE NOW PREPARED FOR MANUFACTURING.
- PAY 40% UPON THE DELIVERY OF MATERIALS TO YOUR SITE.
- PAY THE REMAINING 10% WHEN THE INSTALLATION OF THE DELIVERED MATERIALS BEGINS.

**PLACE ORDER** FOR PRODUCTION

**MANUFACTURE & EXECUTION** 

HANDOVER