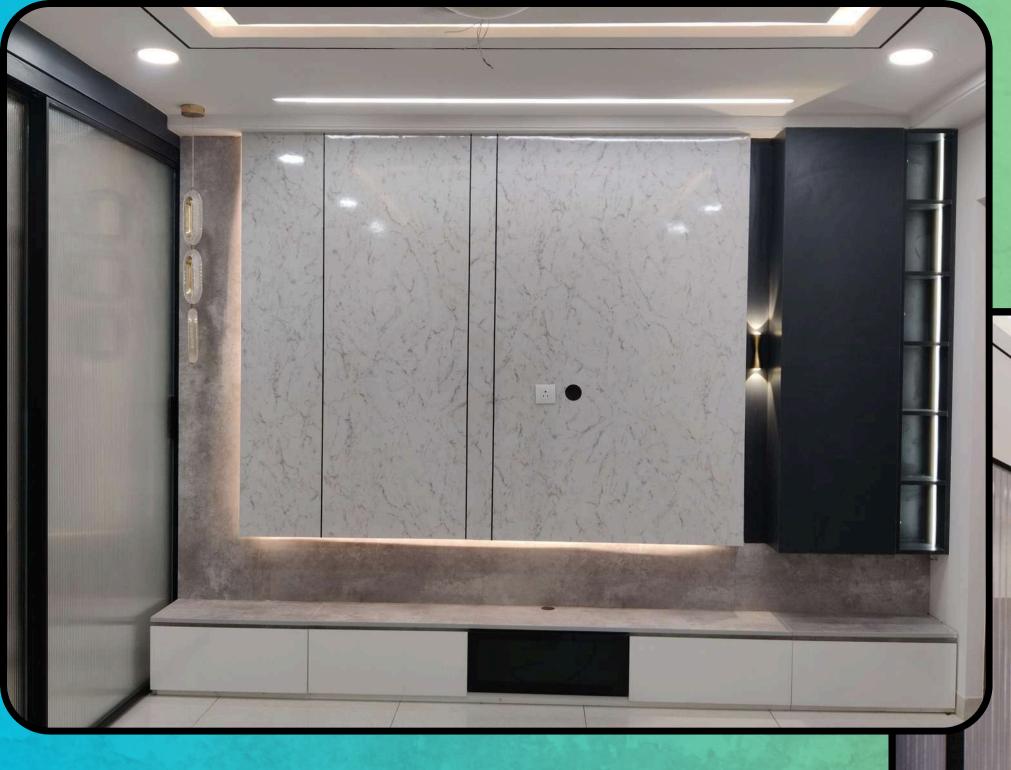

### Guest bedroom features a Murphy bed along with an L-corner wardrobe.

A full-height TV unit features rafter panels on one side, tall showcase units on the other, and a marble finish back panel that spans the entire wall.