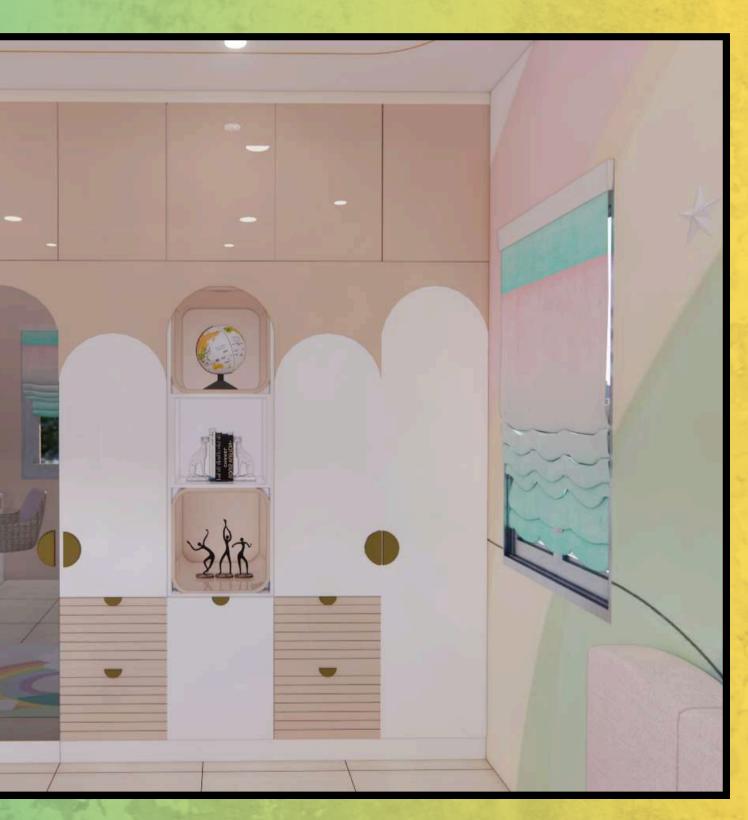

### A kids' wardrobe, custom-made with dual-tone colors and adorned with curved patterns, creates a unique and

A lentil TV unit includes tall showcase units on the right side, with a glossy white finish back panel adorned with rose gold finish t-joints in between.