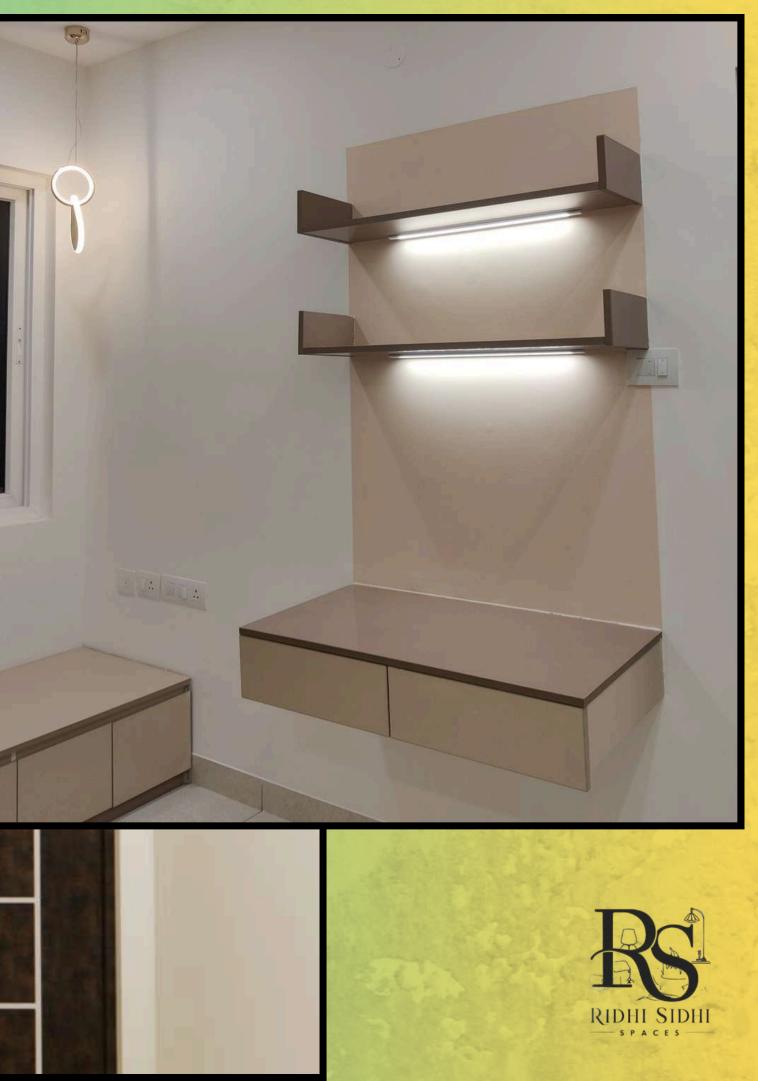

#### An audiovisual unit designed to house the speakers and additional accessories needed for the projector.