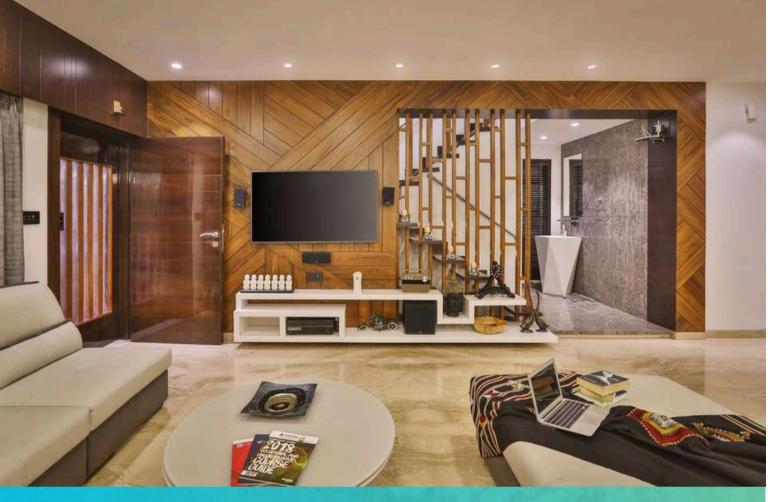

### The zoning principle behind every Livspace Kitchen is **Workflow Management**. To give you a kitchen that's easy and efficient to use, reducing unnecessary steps when you cook.

A tall TV unit with floorto-ceiling storage on one side and a custom CNC-cut panel on the other side to conceal the MCB box.