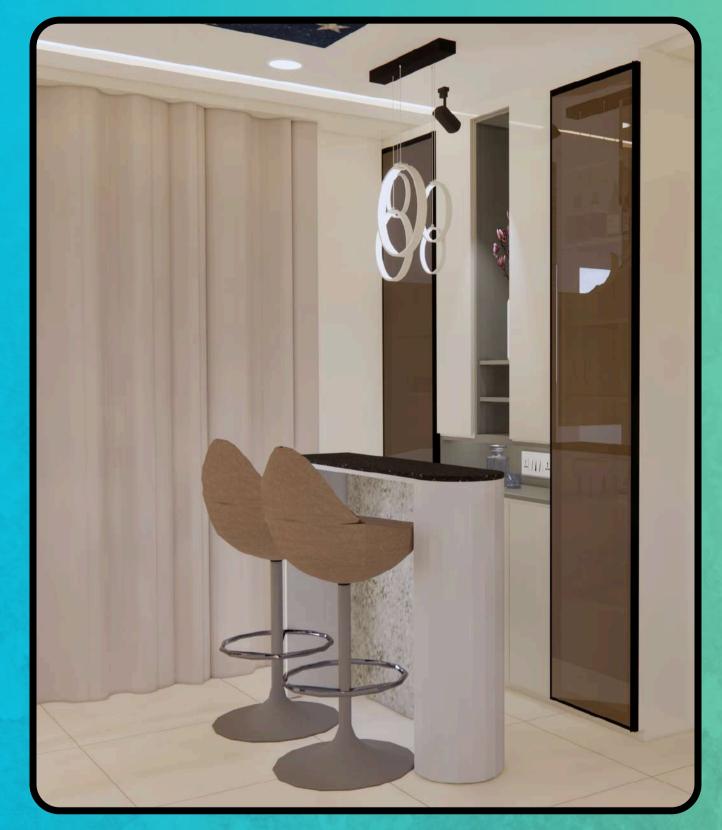

A modern pooja unit design with pocket doors, ideal for compact spaces. The unit features CNC-cut back panels with backlighting for a more religious look.

Fun-sized bar table with secret storage cubby!