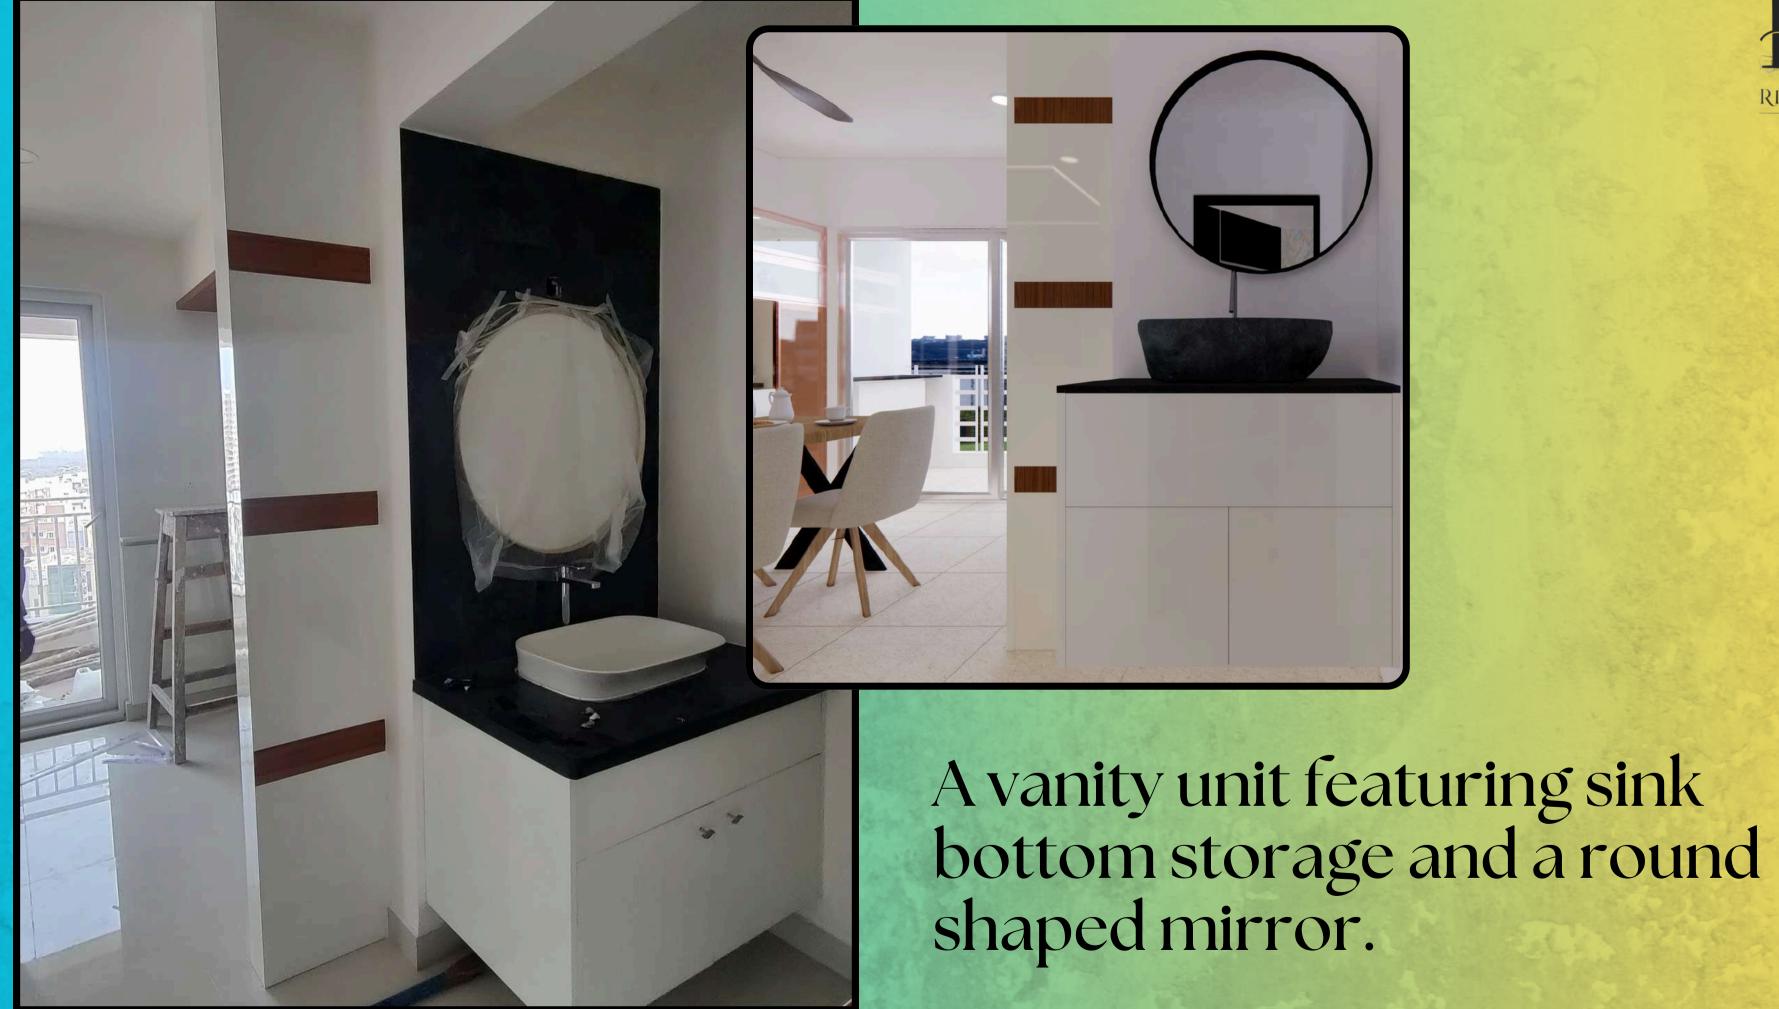

Transform a pooja area into a dedicated pooja room featuring front doors with CNC cut designs. Internally storage with steps for the ido, while the back panel is also a CNC cut, backlit panel.

A vanity unit featuring sink bottom storage and an irregularly shaped mirror with backlighting and wooden panels on the left side.