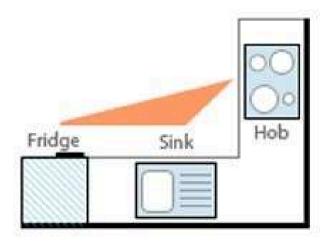

The planning principle behind every Kitchen is an Efficient Work Triangle. This means that the 3 key kitchen work areas — sink, refrigerator and stove — are within easy reach and reduce unnecessary steps within the kitchen.

Because the last thing that should tire you is a poorly planned kitchen! No matter what your Kitchen Layout is, we'll find a way to make it work for you!

L-Shaped Kitchen