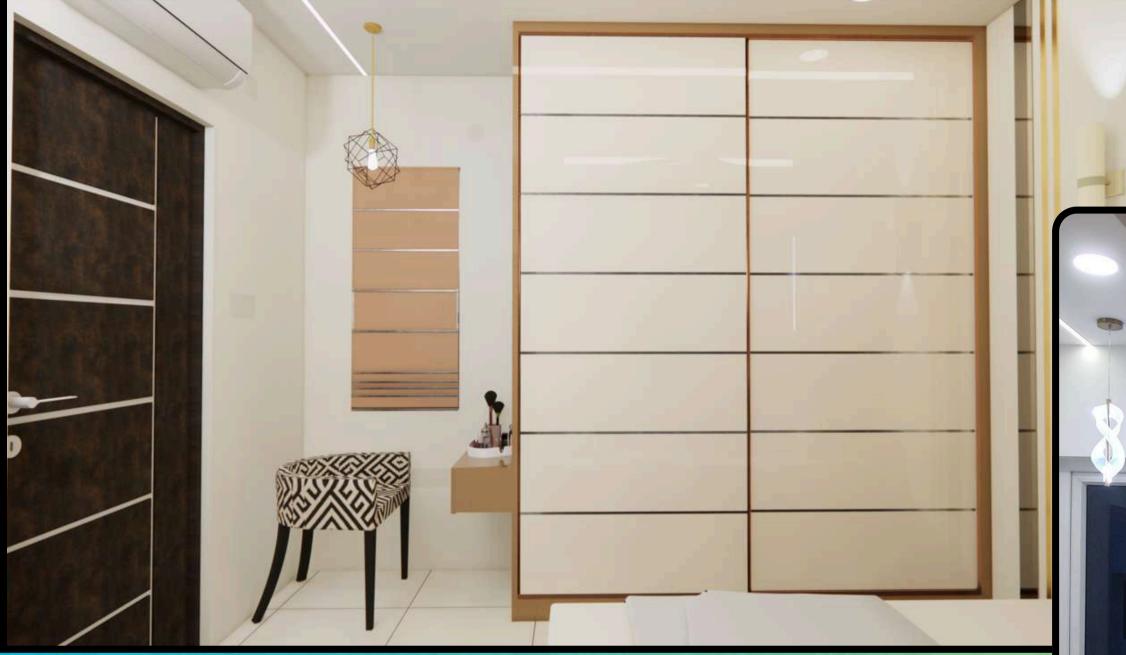

A bed that extends on one side, fitted with hydraulic storage underneath and functioning as stairs to reach the bed. The extended part can also serve as extra seating or sleeping space for kids.

Walk-in Closet design with his/her compartments seperated & the entire walk-in closet is covered with a sliding door which also acts like a full height mirror.