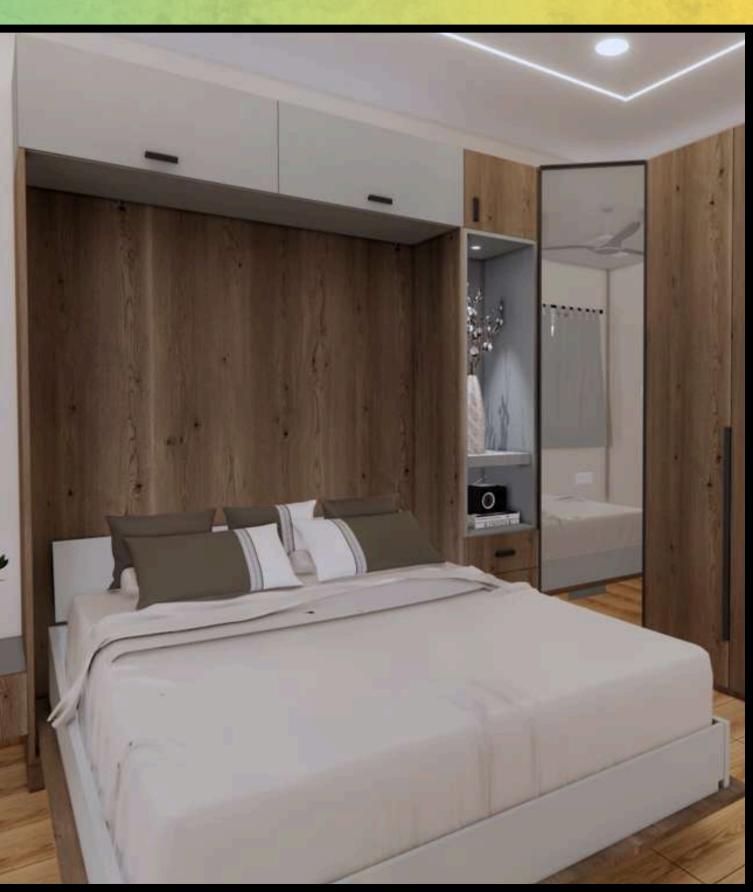

A bed that extends on one side, fitted with hydraulic storage underneath and functioning as stairs to reach the bed. The extended part can also serve as extra seating or sleeping space for kids.

Walk-in Closet design with his/her compartments seperated & the entire walk-in closet is covered with a sliding door which also acts like a full height mirror.