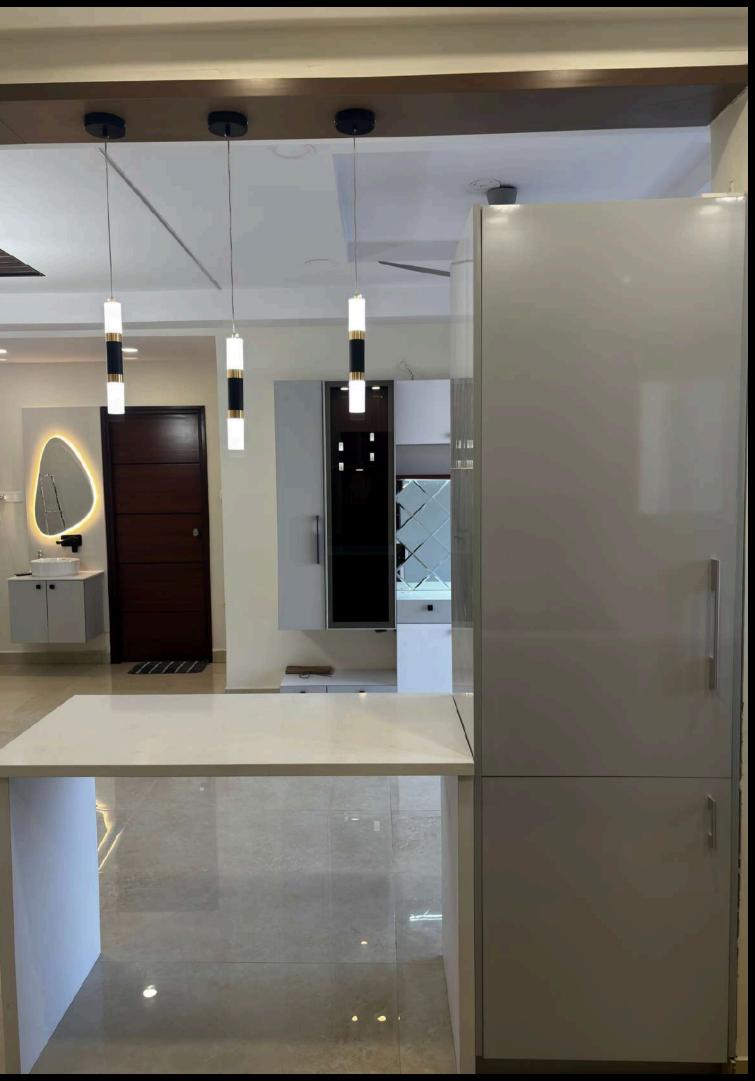

or with backlighting.









Crockery and pooja unit with a beveled mirror in between, accompanied by a tall unit on one side.







Fully Modular Kitchen with a variety of hardware options utilized. Featuring a matte finish at the bottom and a high-gloss finish on top for effortless upkeep.



**Fully Modular** Kitchen with a variety of hardware options utilized. Featuring a matte finish at the bottom and a high-gloss finish on top for effortless upkeep.







Fully Modular Kitchen with a variety of hardware options utilized. Featuring a matte finish at the bottom and a high-gloss finish on top for effortless upkeep.







Fully Modular Kitchen with a variety of hardware options utilized. Featuring a matte finish at the bottom and a high-gloss finish on top for effortless upkeep.







### Fully Modular Kitchen with a variety of hardware options utilized. Featuring a matte finish at

the bottom and a high-gloss finish on top for effortless upkeep.







A hydraulic bed featuring two front drawers for convenient access to infrequently used items such as bedsheets and blankets.





## Master Bedroom Wardrobe featuring a modern design following the 3-color rule, complemented by a glass joint in the center.





#### A contemporary dressing table unit featuring a Dshape mirror equipped with backlighting.





The kids' room wardrobe features window seating, a the shutters.

## cushion, and a mirror on one of







Wardrobe is finished with a membrane coating, using hotpress machines and MDF boards to achieve a sleek and grooved appearance.







A tall TV unit with p