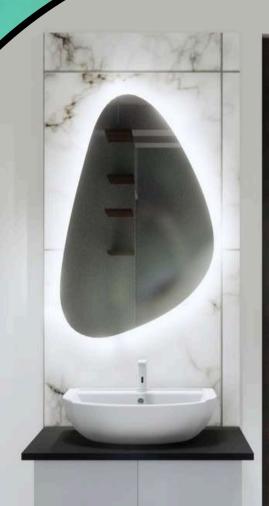

A vanity unit featuring sink bottom storage and an irregularly shaped mirror with backlighting.

Crockery and pooja unit with a beveled mirror in between, accompanied by a tall unit on one side.

Fully Modular Kitchen with a variety of hardware options utilized. Featuring a matte finish at the bottom and a high-gloss finish on top for effortless upkeep.

### Closed dishware storage cabinet

ridhi Sidhi

A vanity unit featuring sink bottom storage and an square shaped mirror with backlighting.

Hardware