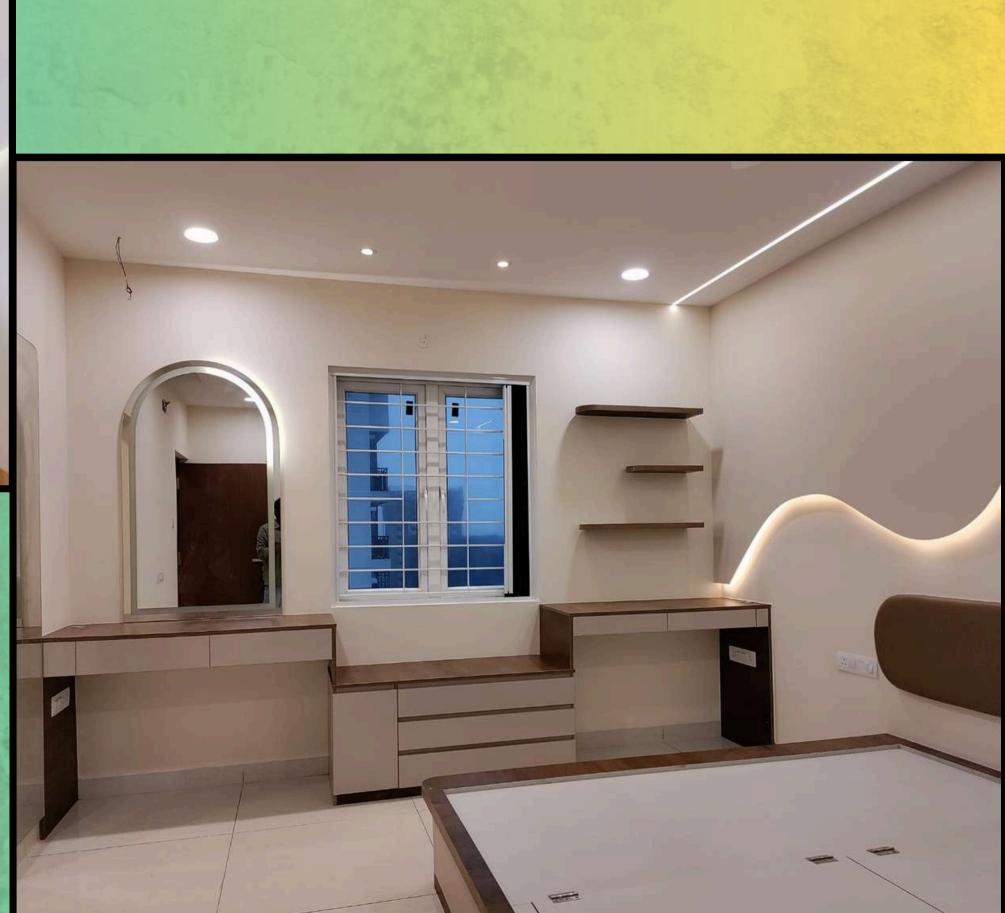

#### A contemporary dressing table unit featuring a Dshape mirror equipped with backlighting.

The kids' room wardrobe features window seating, a the shutters.