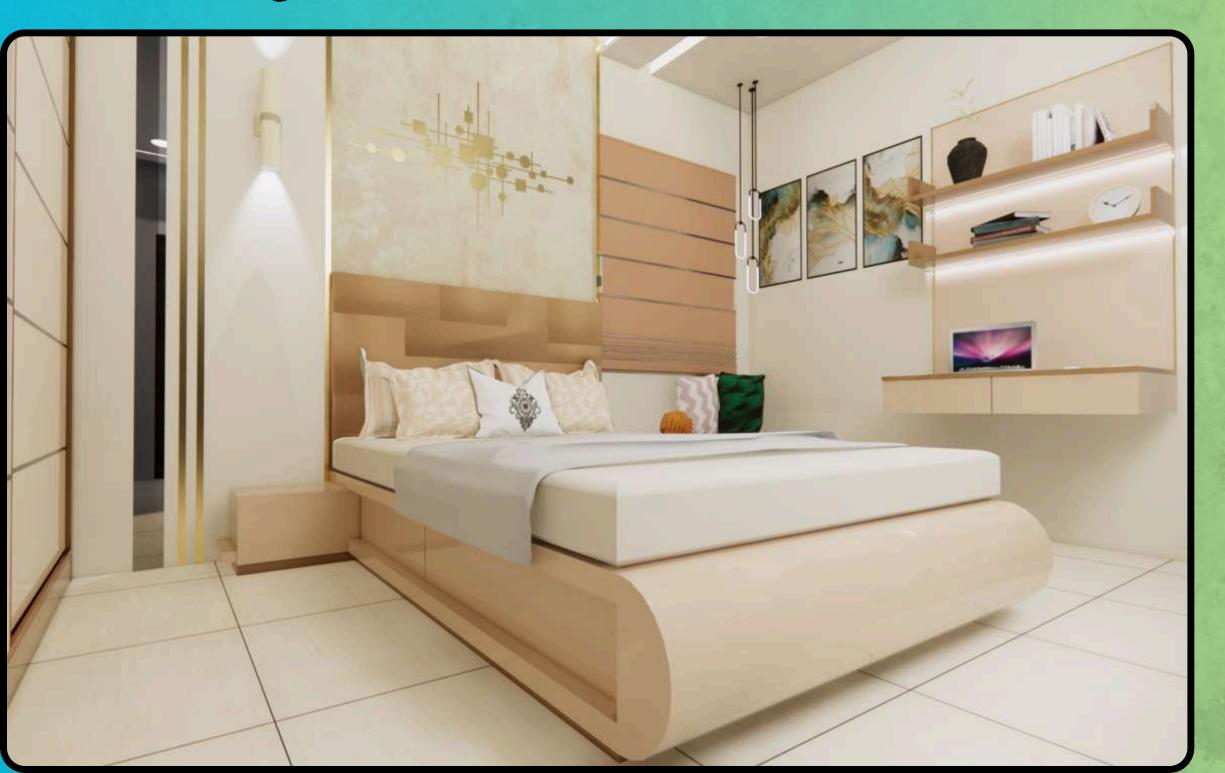

A bed featuring a hidden side table on one end and a bay window seating unit on the other.

The Aristo wardrobe is finished with a dressing unit on the side from floor to ceiling.

A floating study desk featuring top ledges for extra storage, complemented by lighting beneath the ledges to help easily see the items placed on it.