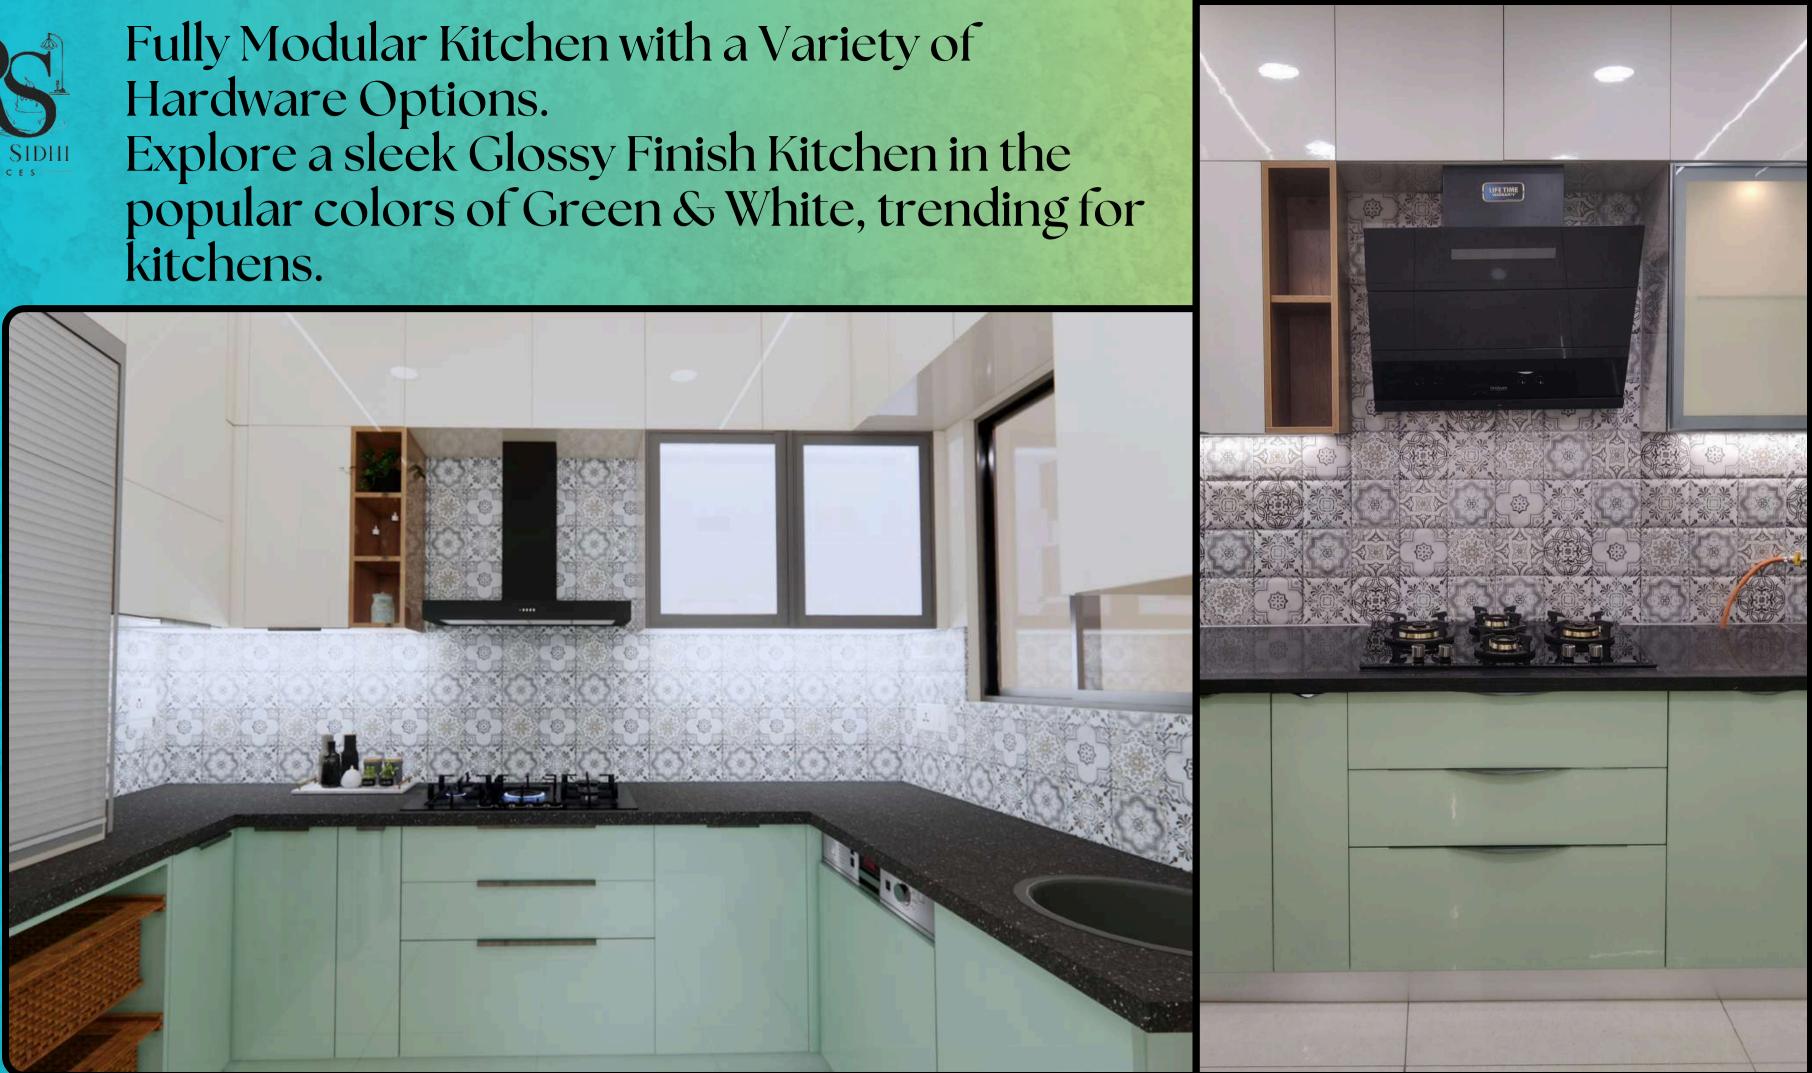

Fully Modular Kitchen with a Variety of Hardware Options. Explore a sleek Glossy Finish Kitchen in the popular colors of Green & White, trending for kitchens.

Fully Modular Kitchen with a Variety of Hardware Options. Explore a sleek Glossy Finish Kitchen in the popular colors of Green & White, trending for kitchens.