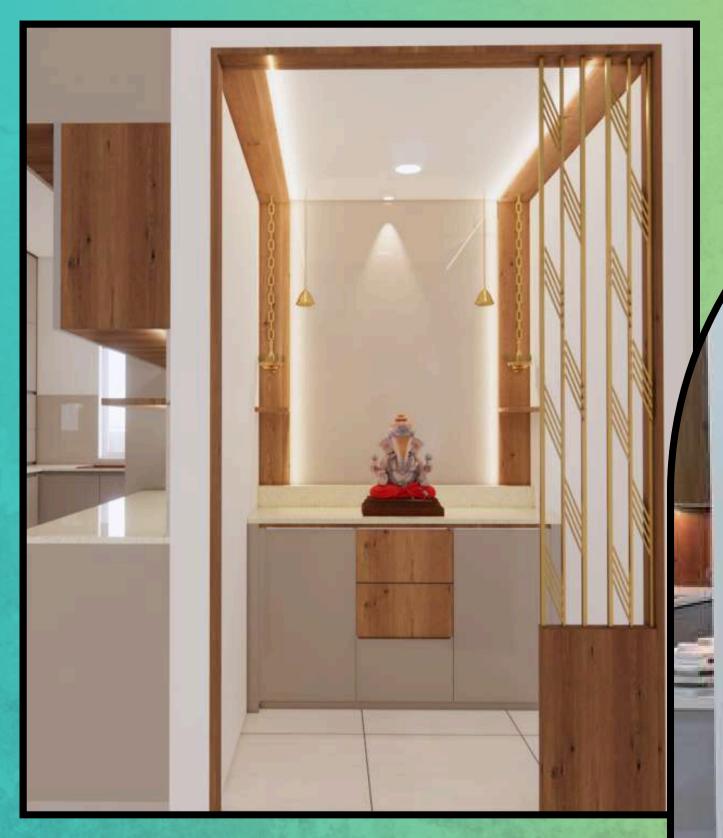

Transform a pooja area into a dedicated pooja room featuring front doors with CNC cut designs. Internally storage with steps for the ido, while the back panel is also a CNC cut, backlit panel.

A vanity unit featuring sink bottom storage and an irregularly shaped mirror with backlighting and wooden panels on the left side.

# A TV unit featuring a floor-to-ceiling design and a custom CNC-cut panel on the right side to hide the MCB box.

Revamp a pooja area into a specialized pooja room with front doors adorned with CNC-cut designs. Create internal storage with steps for the idol, and incorporate multiple back panels, also CNC-cut, as backlit features.