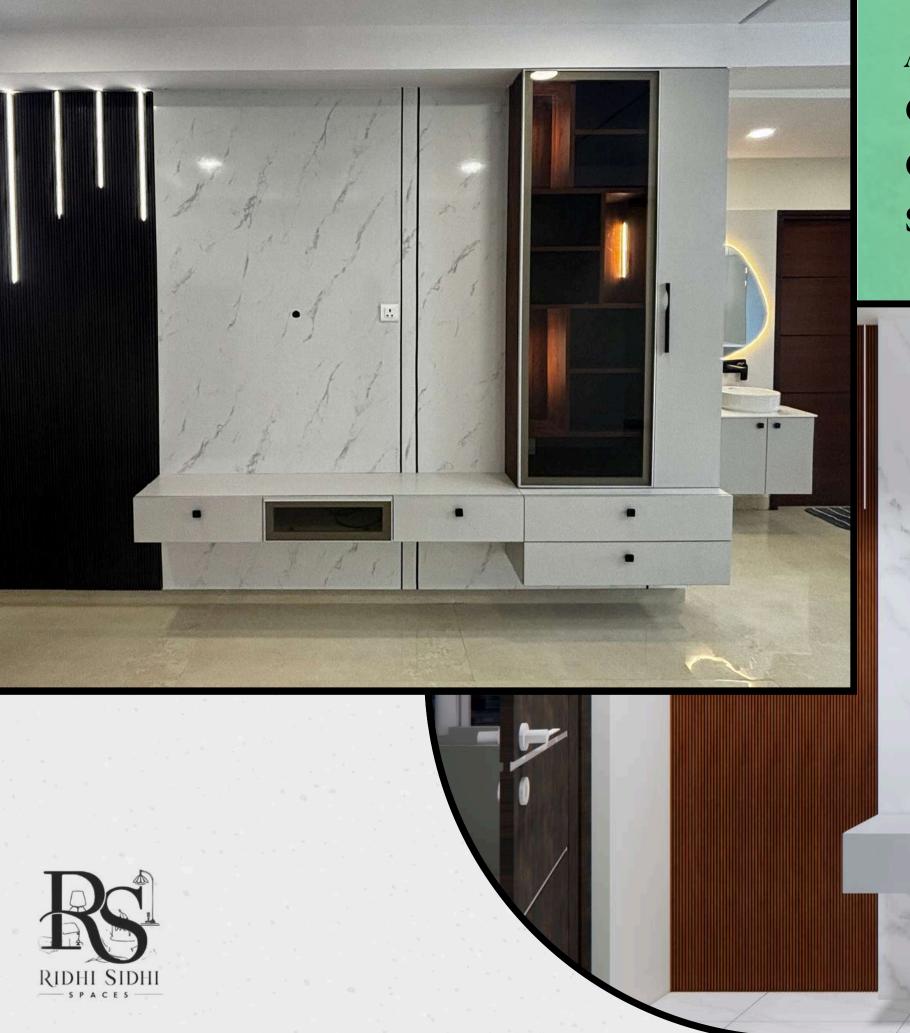

# A TV unit featuring a floor-to-ceiling design and a custom CNC-cut panel on the right side to hide the MCB box.

Revamp a pooja area into a specialized pooja room with front doors adorned with CNC-cut designs. Create internal storage with steps for the idol, and incorporate multiple back panels, also CNC-cut, as backlit features.

### Guest bedroom features a Murphy bed along with an L-corner wardrobe.

A full-height TV unit features rafter panels on one side, tall showcase units on the other, and a marble finish back panel that spans the entire wall.