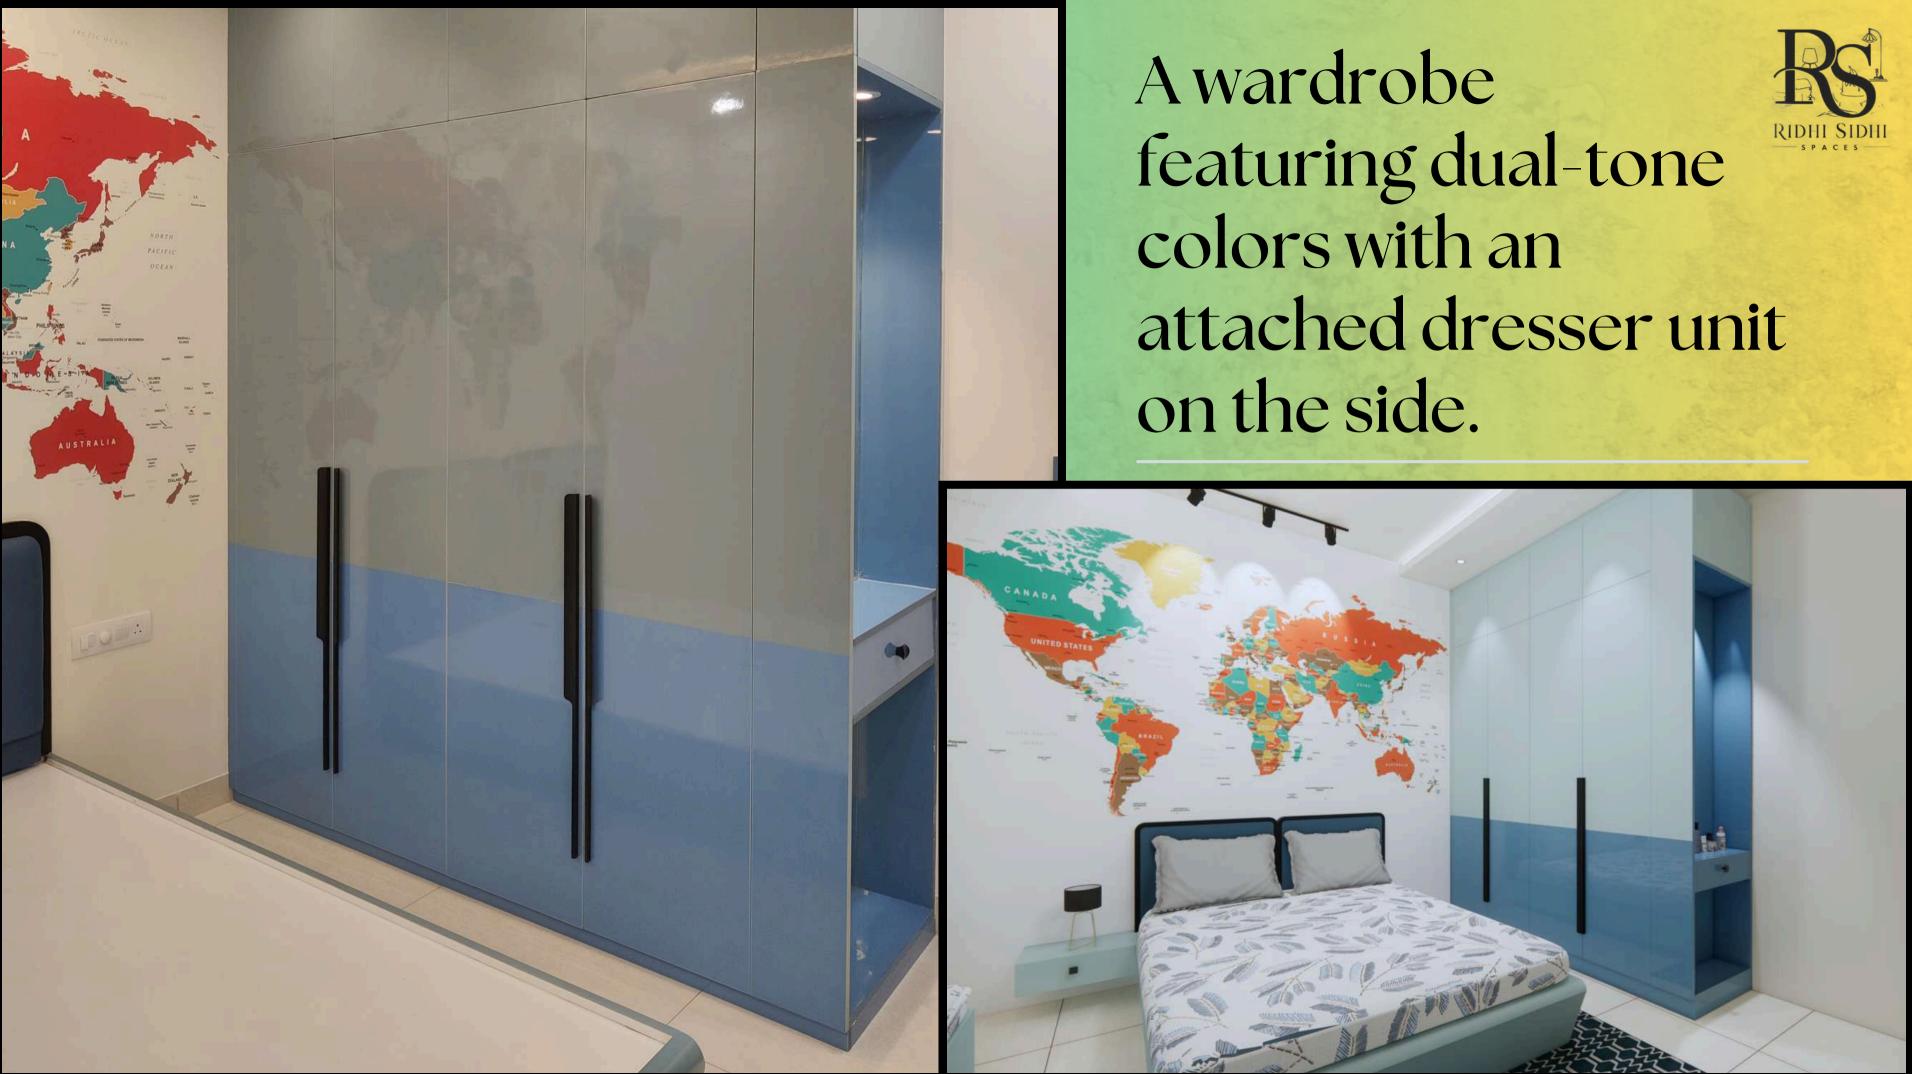

The master bedroom wardrobe is divided into sections for his and hers, providing plenty of storage for the couple. Additionally, it features a secret hidden drawer that remains unknown to all.