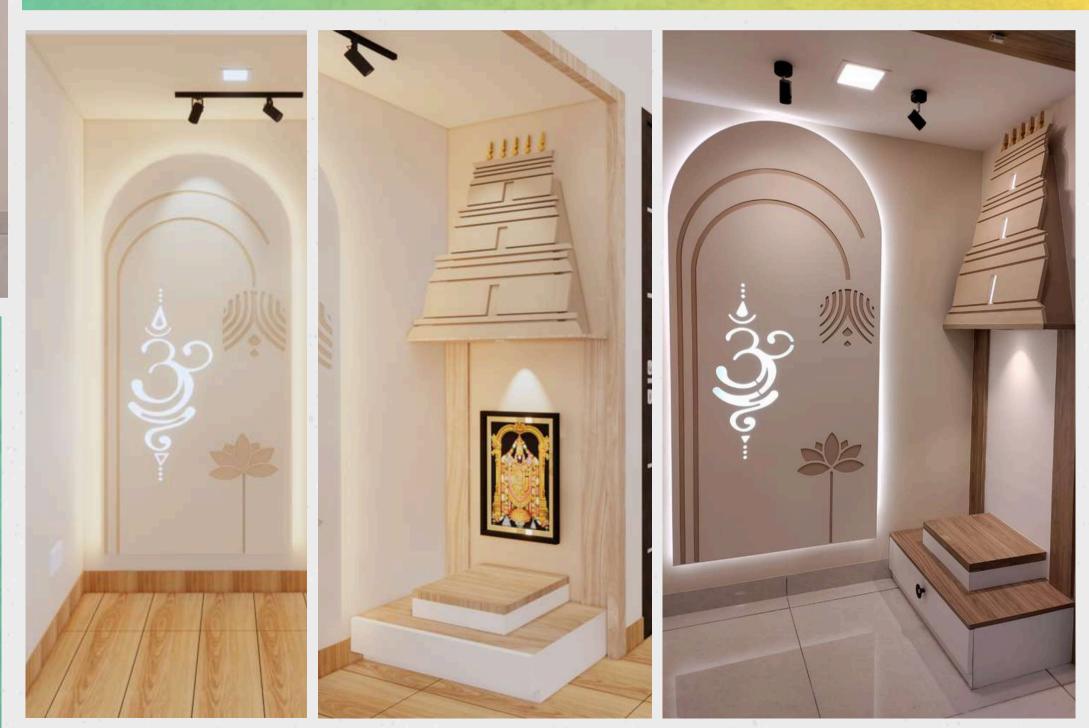

Transform a pooja area into a dedicated pooja room featuring front doors with CNC cut designs. Internally storage with steps for the ido, while the back panel is also a CNC cut, backlit panel.

A vanity unit featuring sink bottom storage and an irregularly shaped mirror with backlighting and wooden panels on the left side.

# A TV unit featuring a floor-to-ceiling design and a custom CNC-cut panel on the right side to hide the MCB box.

Revamp a pooja area into a specialized pooja room with front doors adorned with CNC-cut designs. Create internal storage with steps for the idol, and incorporate multiple back panels, also CNC-cut, as backlit features.

A modern pooja unit design with pocket doors, ideal for compact spaces. The unit features CNC-cut back panels with backlighting for a more religious look.

Fun-sized bar table with secret storage cubby!