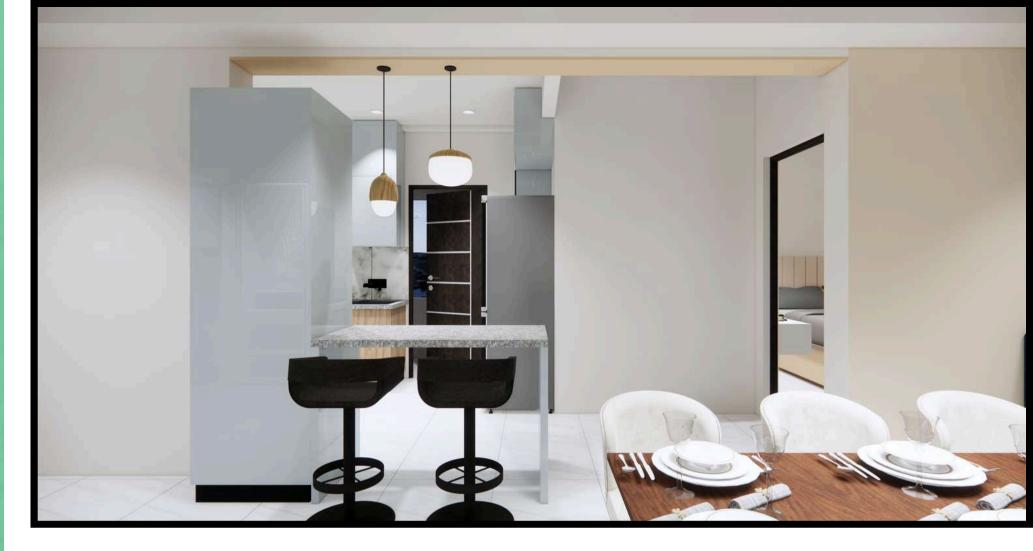

ty of hardware options utilized. Featuring a matte finish at the bottom and a high-gloss finish on top for effortless upkeep.



**Fully Modular** Kitchen with a variety of hardware options utilized. Featuring a matte finish at the bottom and a high-gloss finish on top for effortless upkeep.







Fully Modular Kitchen with a variety of hardware options utilized. Featuring a matte finish at the bottom and a high-gloss finish on top for effortless upkeep.







Fully Modular Kitchen with a variety of hardware options utilized. Featuring a matte finish at the bottom and a high-gloss finish on top for effortless upkeep.







### Fully Modular Kitchen with a variety of hardware options utilized. Featuring a matte finish at

the bottom and a high-gloss finish on top for effortless upkeep.







A hydraulic bed featuring two front drawers for convenient access to infrequently used items such as bedsheets and blankets.





## Master Bedroom Wardrobe featuring a modern design following the 3-color rule, complemented by a glass joint in the center.





#### A contemporary dressing table unit featuring a Dshape mirror equipped with backlighting.





The kids' room wardrobe features window seating, a the shutters.

## cushion, and a mirror on one of







Wardrobe is finished with a membrane coating, using hotpress machines and MDF boards to achieve a sleek and grooved appearance.







A tall TV unit with plenty of storage space for displaying items, featuring a dual-layered back panel in contrasting finishes to enhance its modern aesthetic.









A modern pooja unit des