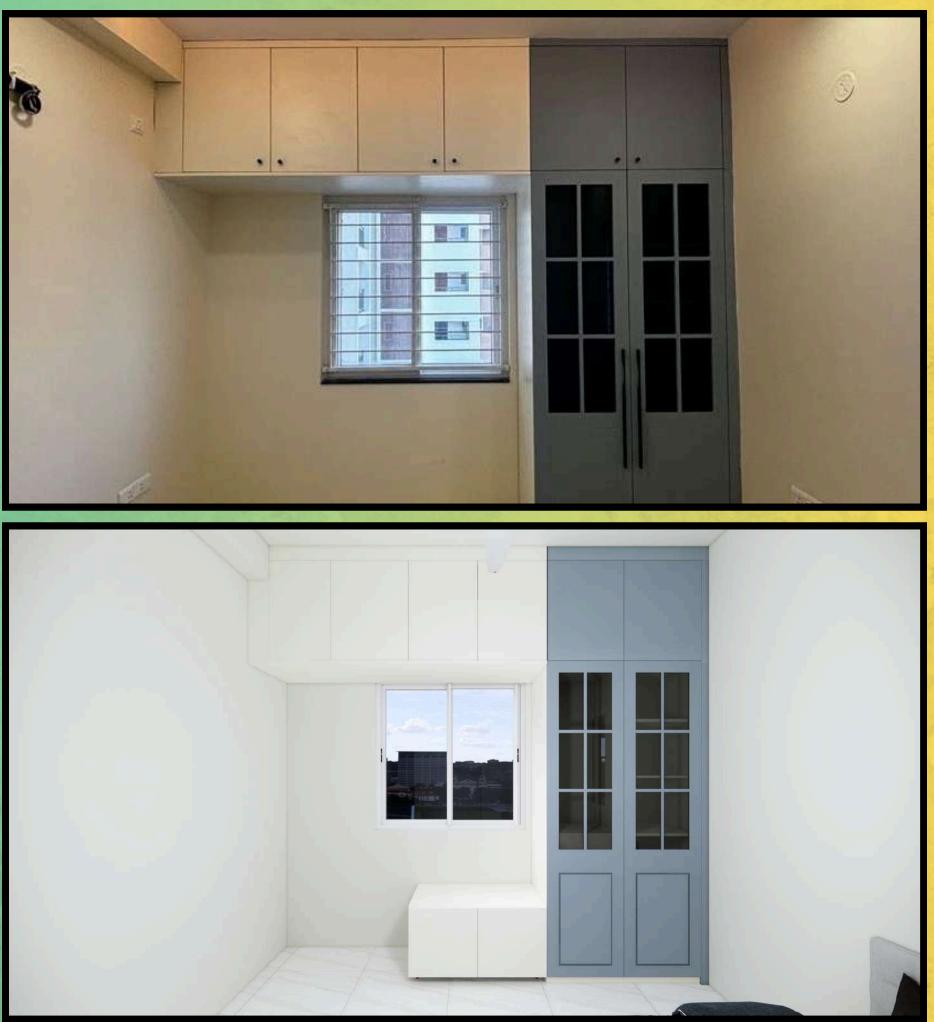

A bed featuring a hidden side table on one end and a bay window seating unit on the other.

The Aristo wardrobe is finished with a dressing unit on the side from floor to ceiling.

A floating study desk featuring top ledges for extra storage, complemented by lighting beneath the ledges to help easily see the items placed on it.