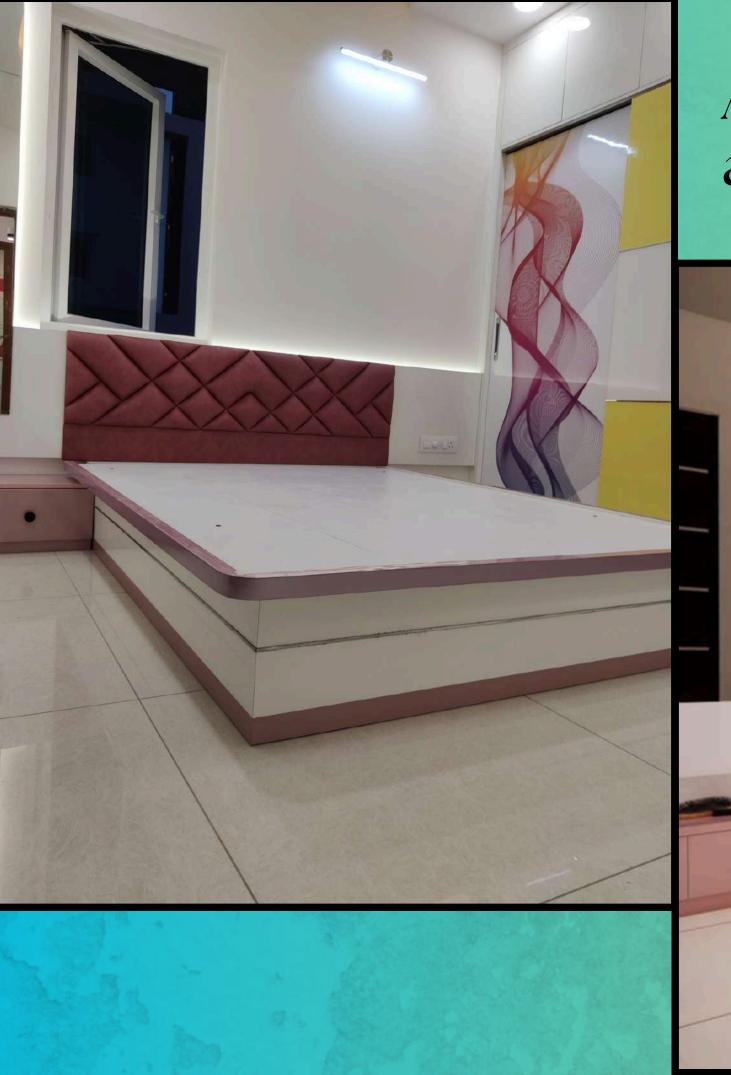

### The master bedroom bed is completed with black side tables featuring rounded edges.

The master bedroom wardrobe features a dualtone design with subtle hints of white and grey.

The bed in the kids' room is enhanced by cushion padding on the sides, while the rainbow wallpaper adds a playful touch to the overall design.