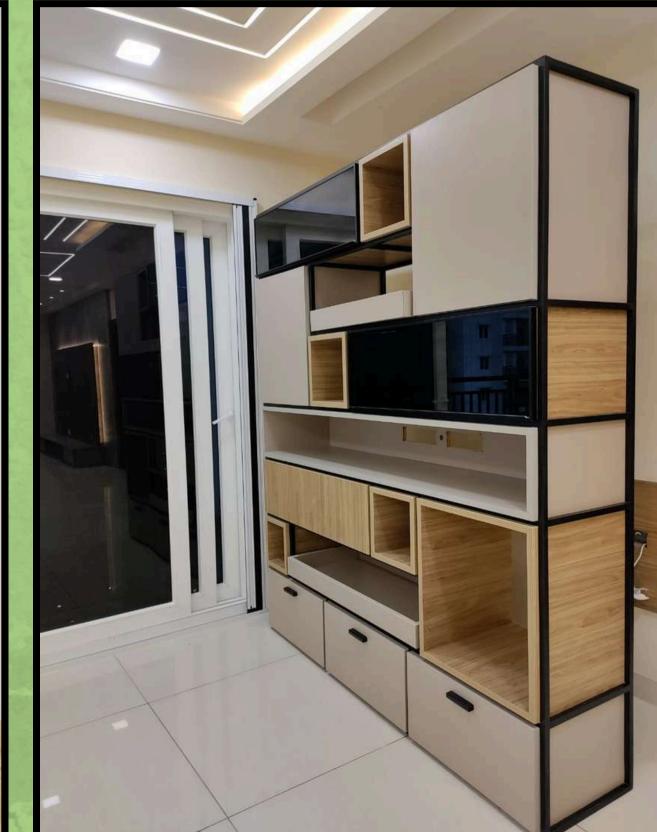

#### An audiovisual unit designed to house the speakers and additional accessories needed for the projector.