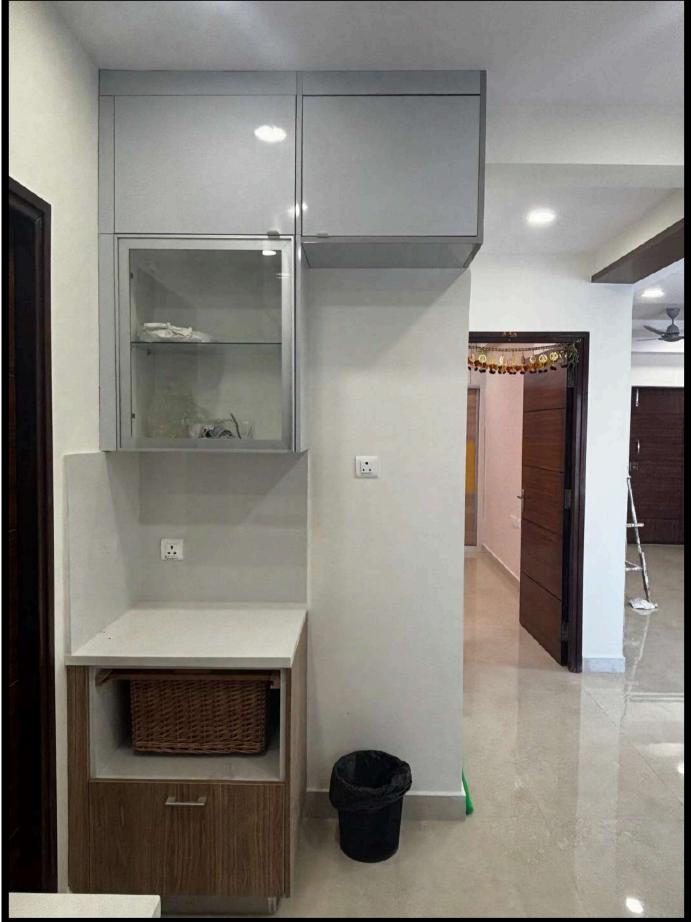

Afully equipped pooja unit with abundant storage space for all pooja essentials, featuring a front panel crafted with a custom-made metal CNC panel.

A unique design is crafted by combining modules of different sizes to create a crockery unit.

### Closed dishware storage cabinet

ridhi Sidhi

A vanity unit featuring sink bottom storage and an square shaped mirror with backlighting.

Hardware