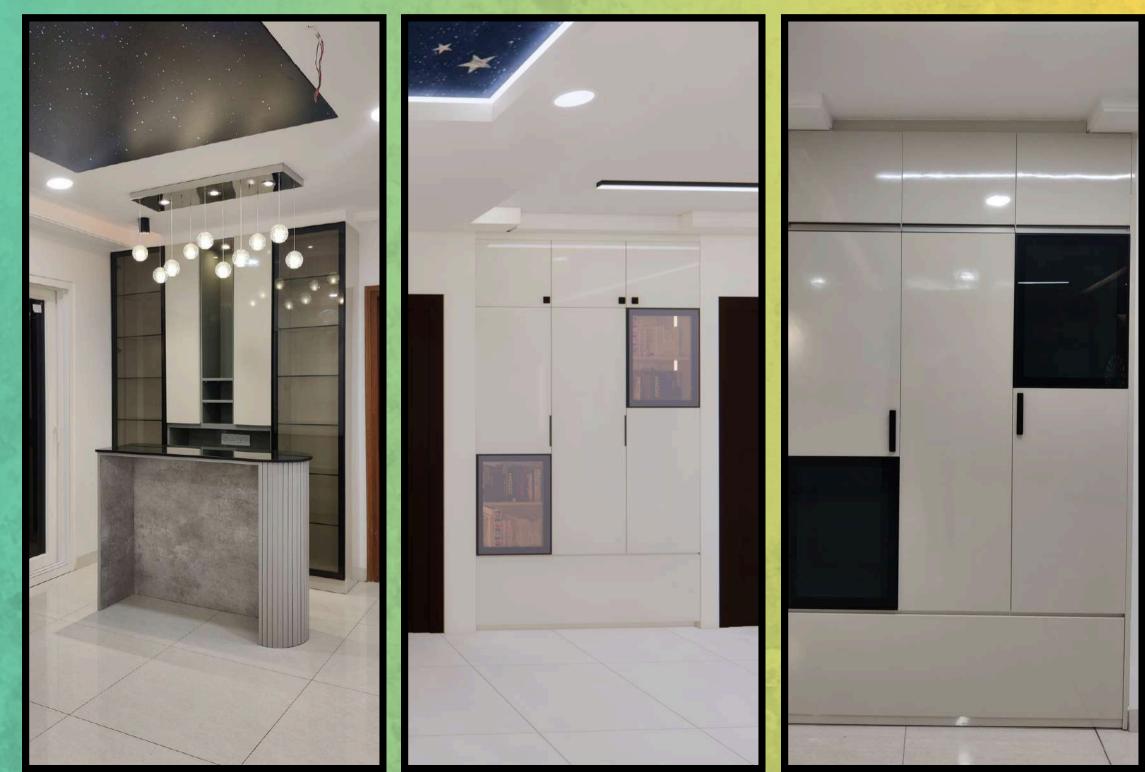

Transform a pooja area into a dedicated pooja room featuring front doors with CNC cut designs. Internally storage with steps for the ido, while the back panel is also a CNC cut, backlit panel.

A vanity unit featuring sink bottom storage and an irregularly shaped mirror with backlighting and wooden panels on the left side.

A vanity unit featuring sink bottom storage and an irregularly shaped mirror with backlighting.

Crockery and pooja unit with a beveled mirror in between, accompanied by a tall unit on one side.

Fully Modular Kitchen with a variety of hardware options utilized. Featuring a matte finish at the bottom and a high-gloss finish on top for effortless upkeep.

### Closed dishware storage cabinet

ridhi Sidhi

A vanity unit featuring sink bottom storage and an square shaped mirror with backlighting.

Hardware