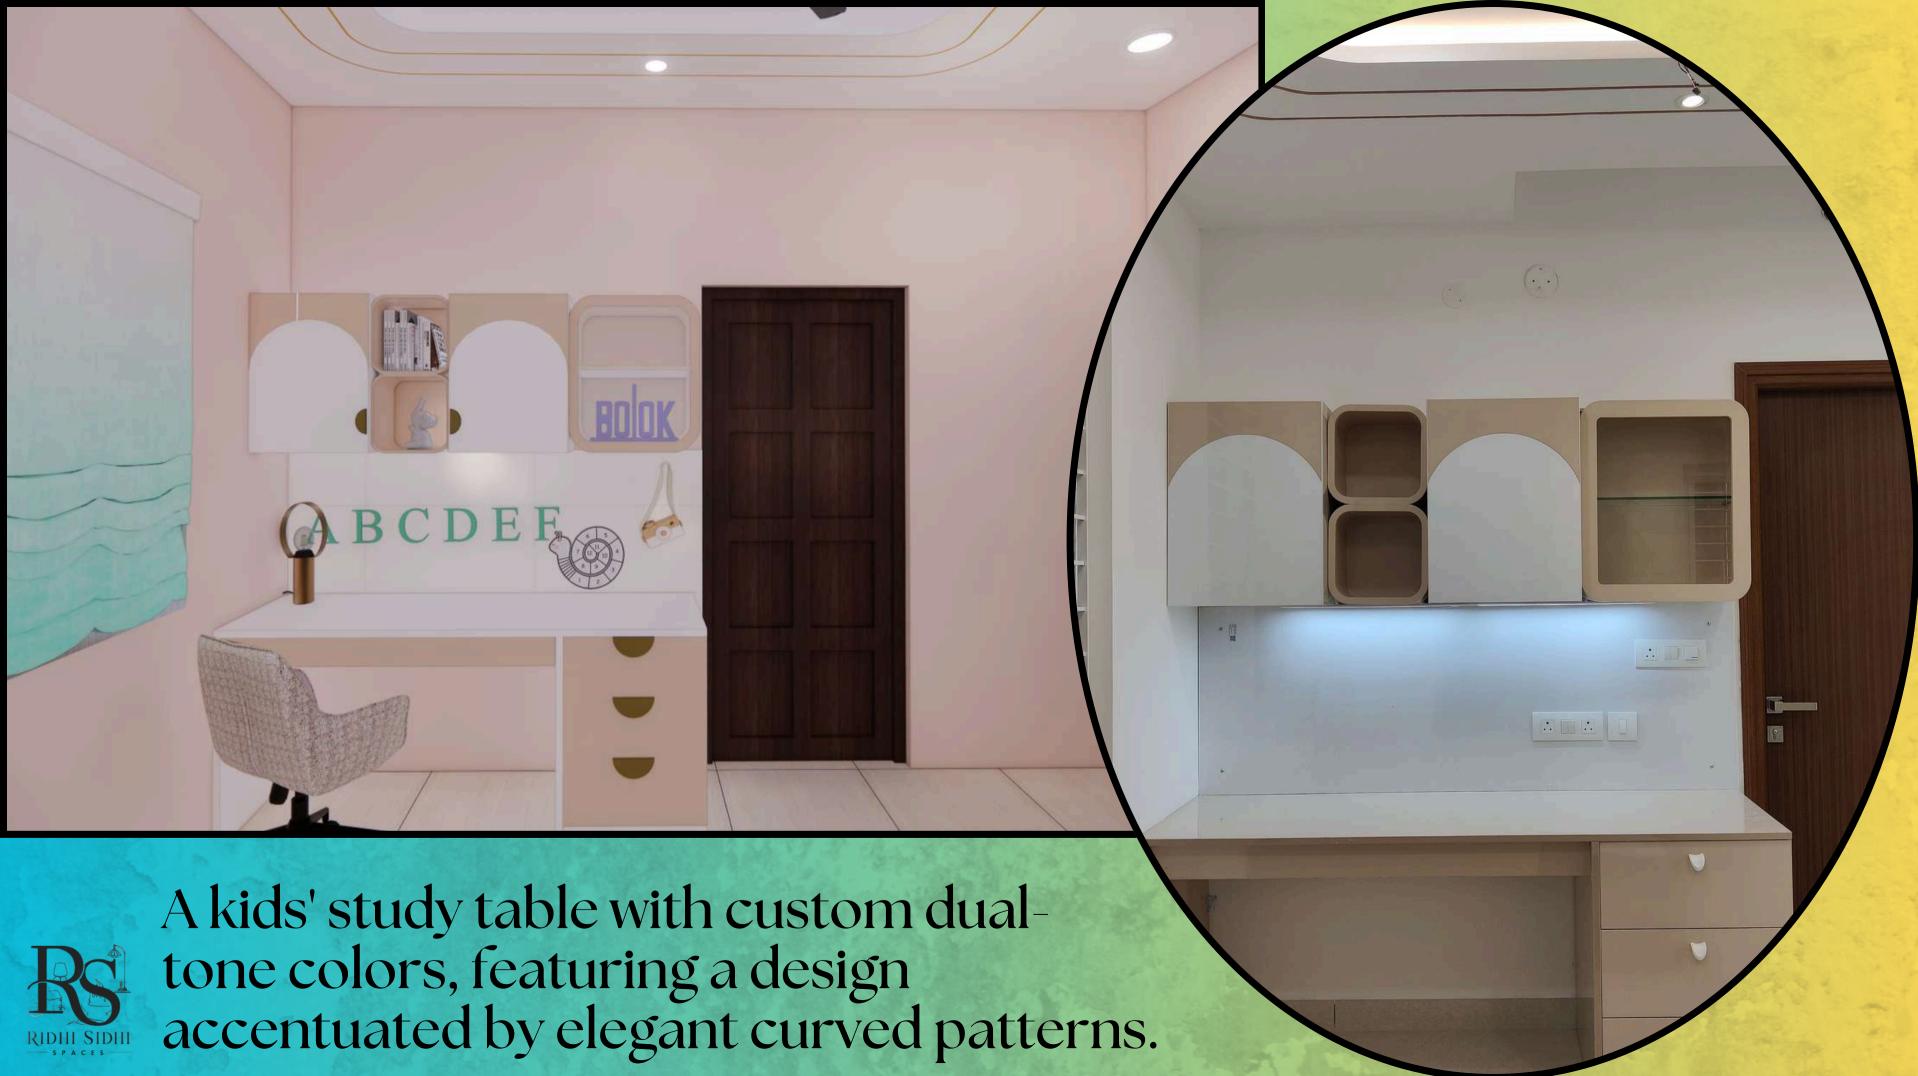

### A kids' wardrobe, custom-made with dual-tone colors and adorned with curved patterns, creates a unique and

A lentil TV unit includes tall showcase units on the right side, with a glossy white finish back panel adorned with rose gold finish t-joints in between.