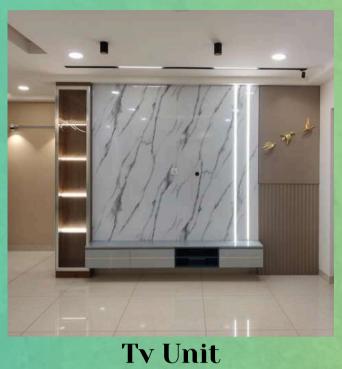

### The zoning principle behind every Livspace Kitchen is **Workflow Management**. To give you a kitchen that's easy and efficient to use, reducing unnecessary steps when you cook.

A tall TV unit with floorto-ceiling storage on one side and a custom CNC-cut panel on the other side to conceal the MCB box.

A study table with generous storage on one side, along with an extended bay window seat featuring hydraulic storage beneath the cushion.

A TV unit with a floor-to-ceiling design includes a custom CNCcut panel on the left to conceal the MCB box. On the opposite side, there are two stylish drawers that can be utilized for study purposes.

### Guest bedroom features a Murphy bed along with an L-corner wardrobe.

A full-height TV unit features rafter panels on one side, tall showcase units on the other, and a marble finish back panel that spans the entire wall.

## cushion, and a mirror on one of

Wardrobe is finished with a membrane coating, using hotpress machines and MDF boards to achieve a sleek and grooved appearance.

A tall TV unit with plenty of storage space for displaying items, featuring a dual-layered back panel in contrasting finishes to enhance its modern aesthetic.