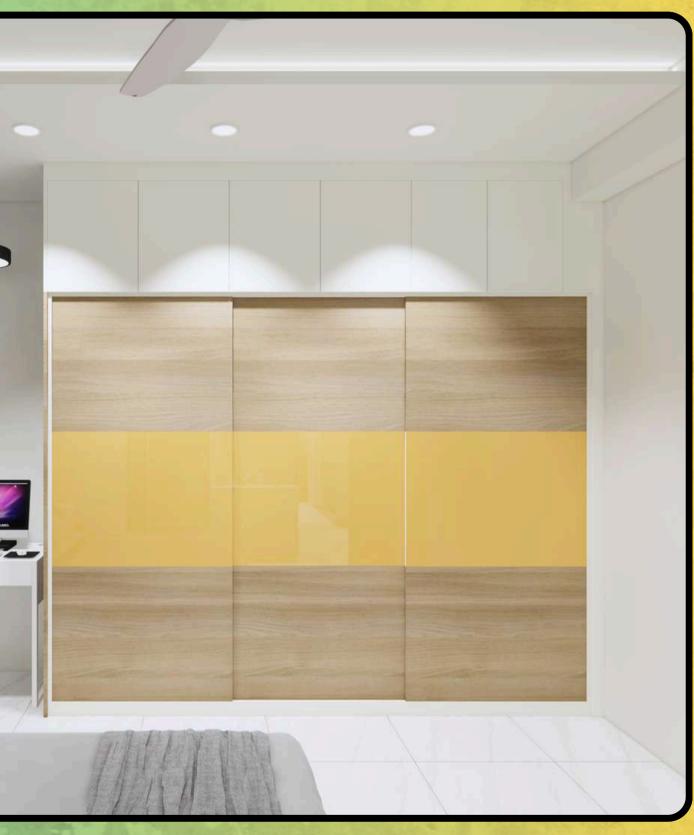

top for effortless upkeep.







Fully Modular Kitchen with a variety of hardware options utilized. Featuring a matte finish at the bottom and a high-gloss finish on top for effortless upkeep.







Fully Modular Kitchen with a variety of hardware options utilized. Featuring a matte finish at the bottom and a high-gloss finish on top for effortless upkeep.







### Fully Modular Kitchen with a variety of hardware options utilized. Featuring a matte finish at

the bottom and a high-gloss finish on top for effortless upkeep.







A hydraulic bed featuring two front drawers for convenient access to infrequently used items such as bedsheets and blankets.





## Master Bedroom Wardrobe featuring a modern design following the 3-color rule, complemented by a glass joint in the center.





#### A contemporary dressing table unit featuring a Dshape mirror equipped with backlighting.





The kids' room wardrobe features window seating, a the shutters.

## cushion, and a mirror on one of







Wardrobe is finished with a membrane coating, using hotpress machines and MDF boards to achieve a sleek and grooved appearance.







A tall TV unit with plenty of storage space for displaying items, featuring a dual-layered back panel in contrasting finishes to enhance its modern aesthetic.









A modern pooja unit design with pocket doors, ideal for compact spaces. The unit features CNC-cut back panels with backlighting for a more religious look.



Fun-sized bar table with secret storage cubby!

### Closed dishware storage cabinet







ridhi Sidhi

A vanity unit featuring si