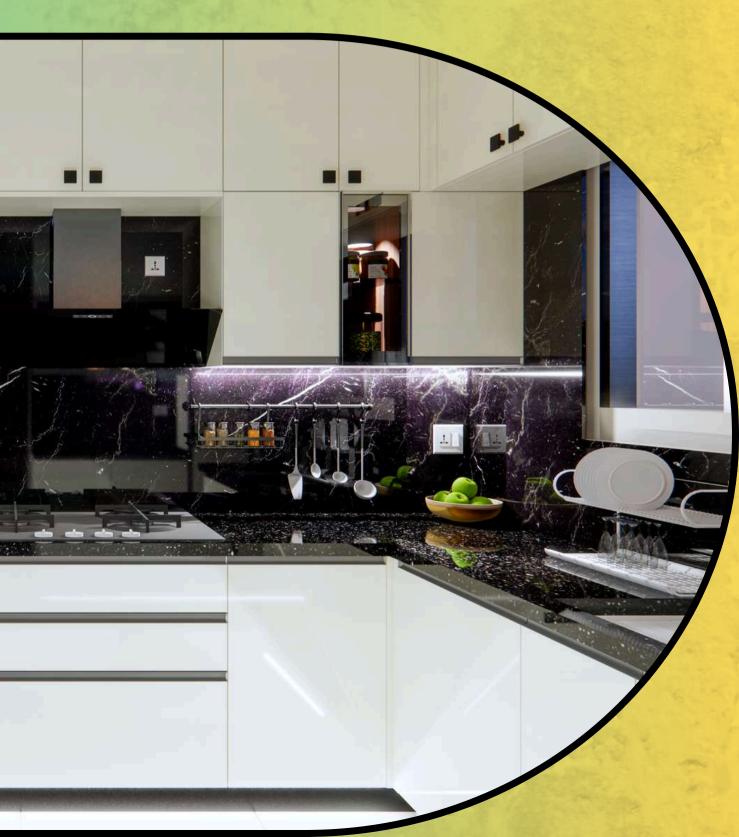

#### Fully Modular Kitchen with a Variety of

### Achieve a luxurious look with a glossy white and black finish for your kitchen.

Fully Modular Kitchen with a Variety of Hardware Achieve a luxurious look with a glossy white and black finish for your kitchen.

#### Fully Modular Kitchen with a Variety of Hardware Achieve a luxurious look with a glossy white and black finish for your kitchen.