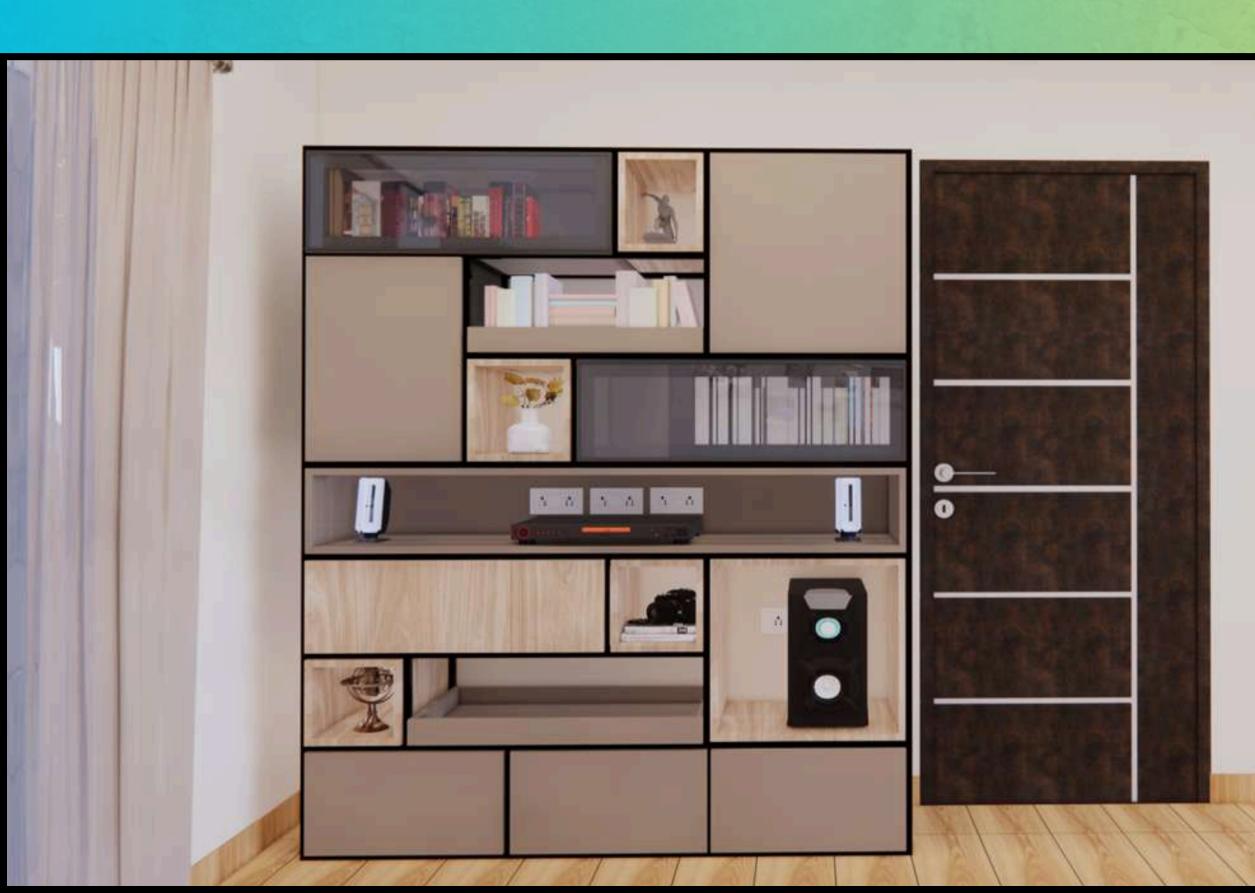

#### An audiovisual unit designed to house the speakers and additional accessories needed for the projector.