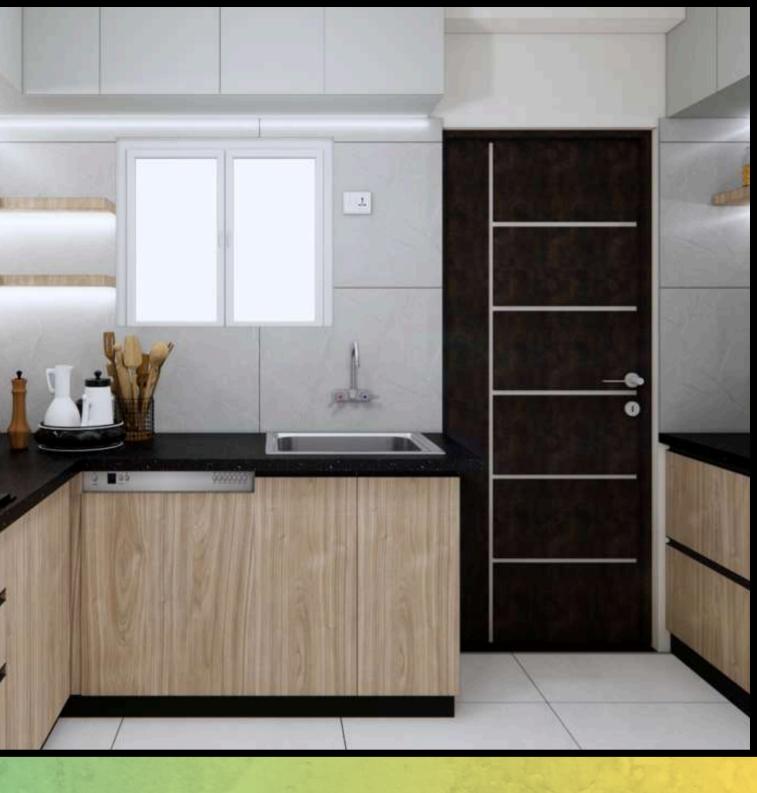

## Fully Modular Kitchen with a Variety of Hardware Options. Explore a sleek Glossy Finish Kitchen in the popular colors of beige and wooden, trending for kitchens.

Fully Modular Kitchen with a Variety of Hardware Options. Explore a sleek Glossy Finish Kitchen in the popular colors of beige and wooden, trending for kitchens.