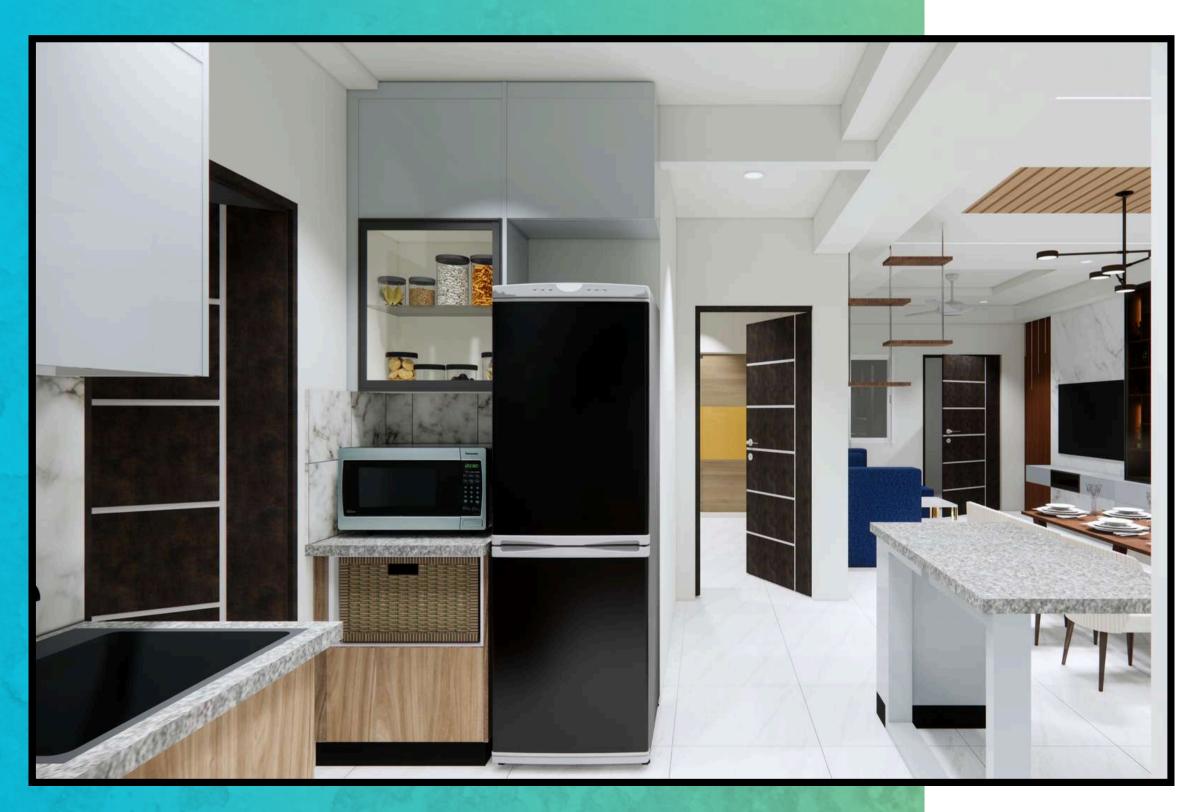

l showcase units on the other, and a marble finish back panel that spans the entire wall.





A vanity unit featuring sink bottom storage and an irregularly shaped mirror with backlighting.









Crockery and pooja unit with a beveled mirror in between, accompanied by a tall unit on one side.







Fully Modular Kitchen with a variety of hardware options utilized. Featuring a matte finish at the bottom and a high-gloss finish on top for effortless upkeep.



**Fully Modular** Kitchen with a variety of hardware options utilized. Featuring a matte finish at the bottom and a high-gloss finish on top for effortless upkeep.







Fully Modular Kitchen with a variety of hardware options utilized. Featuring a matte finish at the bottom and a high-gloss finish on top for effortless upkeep.







Fully Modular Kitchen with a variety of hardware options utilized. Featuring a matte finish at the bottom and a high-gloss finish on top for effortless upkeep.







### Fully Modular Kitchen with a variety of hardware options utilized. Featuring a matte finish at

the bottom and a high-gloss finish on top for effortless upkeep.







A hydraulic bed featuring two front drawers for convenient access to infrequently used items such as bedsheets and blankets.





## Master Bedroom Wardrobe featuring a modern design following the 3-color rule, complemented by a glass joint in the center.





#### A contemporary dressing table unit featuring a Dshape mirror equipped with backlighting.





The kids' room wardrobe features window seating, a the shutters.

## cushion, and a mirror on o