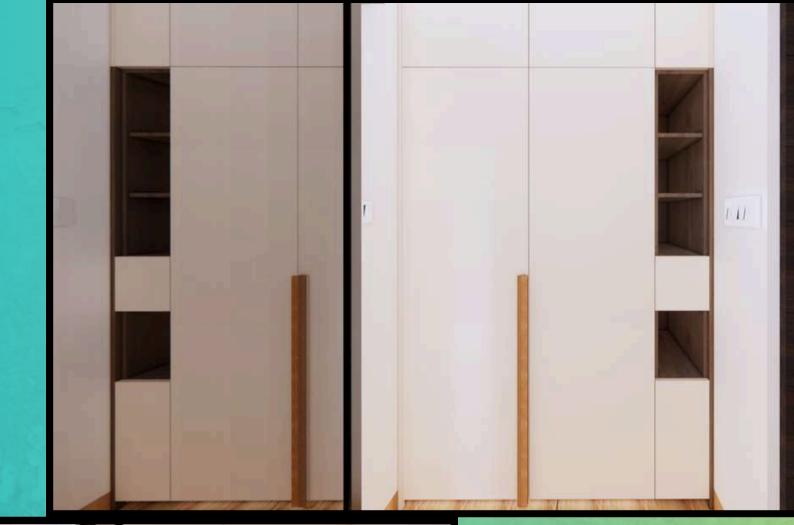

## Master Bedroom Wardrobe featuring a modern design following the 3-color rule, complemented by a glass joint in the center.