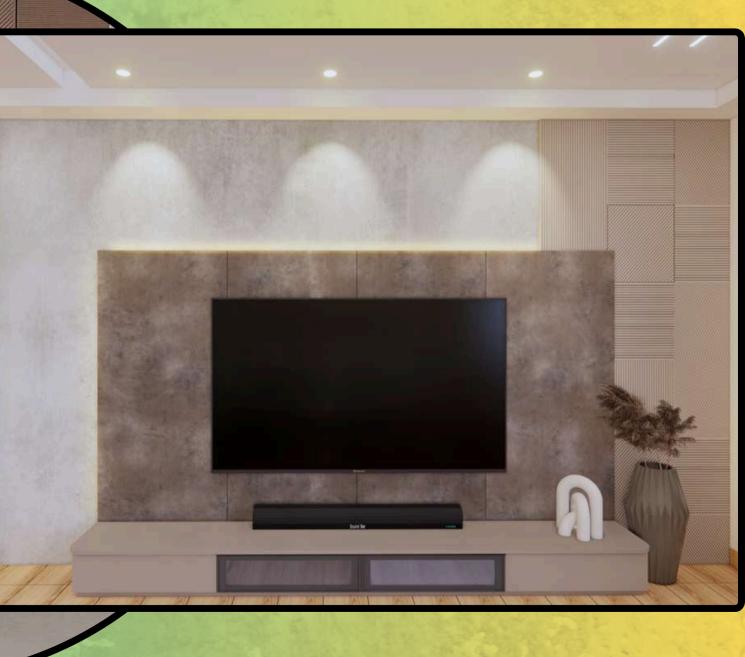

# A TV unit featuring a floor-to-ceiling design and a custom CNC-cut panel on the right side to hide the MCB box.

Revamp a pooja area into a specialized pooja room with front doors adorned with CNC-cut designs. Create internal storage with steps for the idol, and incorporate multiple back panels, also CNC-cut, as backlit features.

#### An audiovisual unit designed to house the speakers and additional accessories needed for the projector.