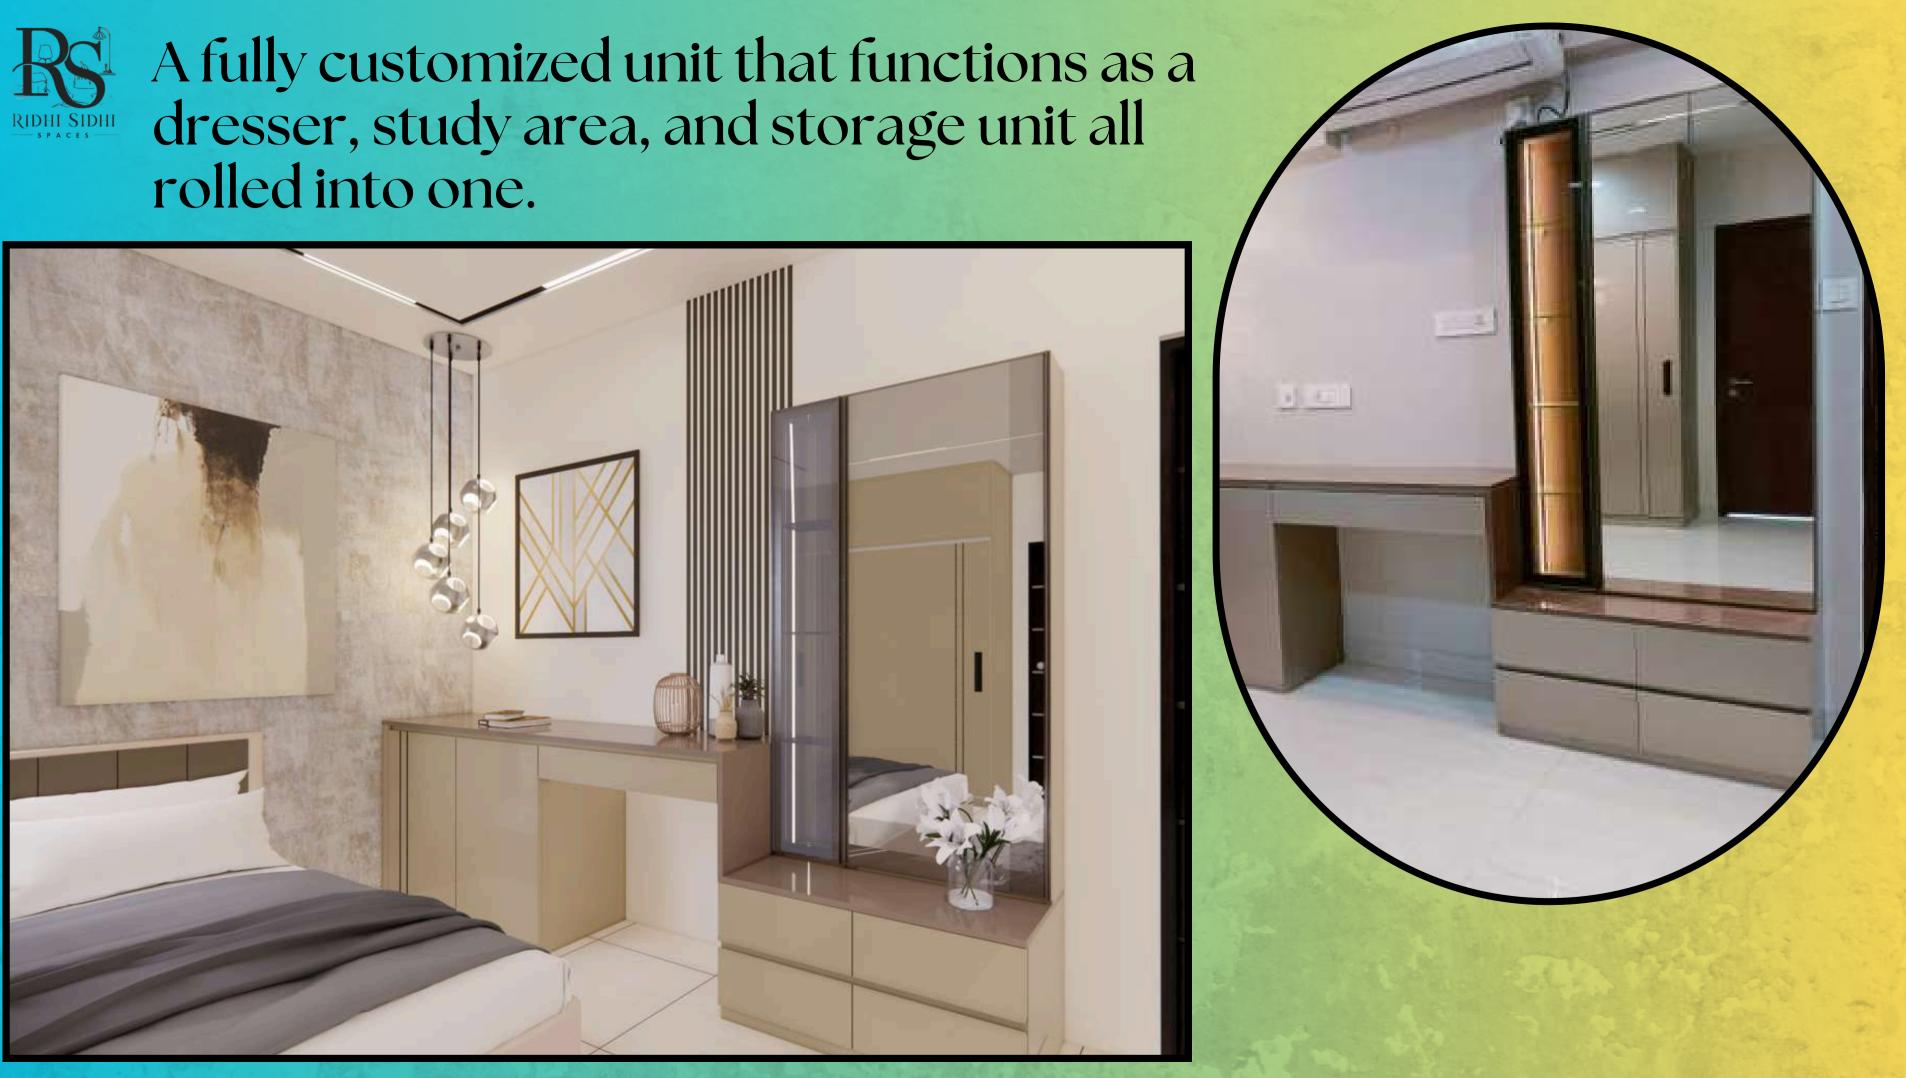

d pooja unit with abundant storage space for all pooja essentials, featuring a front panel crafted with a custom-made metal CNC panel.





A unique design is crafted by combining modules of different sizes to create a crockery unit.





## Fully Modular Kitchen with a Variety of Hardware Options. Explore a sleek Glossy Finish Kitchen in the popular colors of beige and wooden, trending for kitchens.











Fully Modular Kitchen with a Variety of Hardware Options. Explore a sleek Glossy Finish Kitchen in the popular colors of beige and wooden, trending for kitchens.



The master bedroom wardrobe is divided into sections for his and hers, providing plenty of storage for the couple. Additionally, it features a secret hidden drawer that remains unknown to all.







# rolled into one.





## A sliding wardrobe featuring dual-tone colors and a study unit on the side.





# A TV unit featuring a floor-to-ceiling design and a custom CNC-cut panel on the right side to hide the MCB box.





Revamp a pooja area into a specialized pooja room with front doors adorned with CNC-cut designs. Create internal storage with steps for the idol, and incorporate multiple back panels, also CNC-cut, as backlit features.











#### An audiovisual unit designed to house the speakers and additional accessories needed for the projector.







# Vanity combined with a crockery unit featuring drawers inside the tall structure.







Fully Modular Kitchen equipped with various

types of hardware. Featuring a sleek matte finish to give the kitchen a modern and luxurious appearance.

Fully