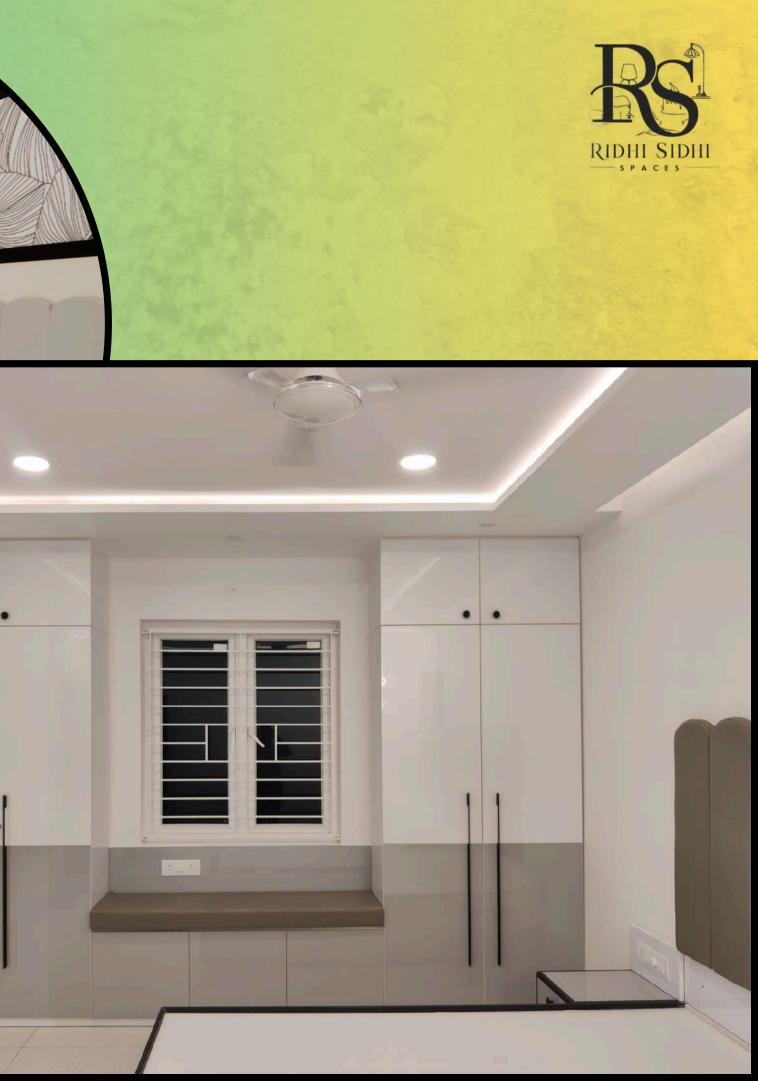

The master bedroom wardrobe is divided into sections for his and hers, providing plenty of storage for the couple. Additionally, it features a secret hidden drawer that remains unknown to all.

## Master Bedroom Wardrobe featuring a modern design following the 3-color rule, complemented by a glass joint in the center.