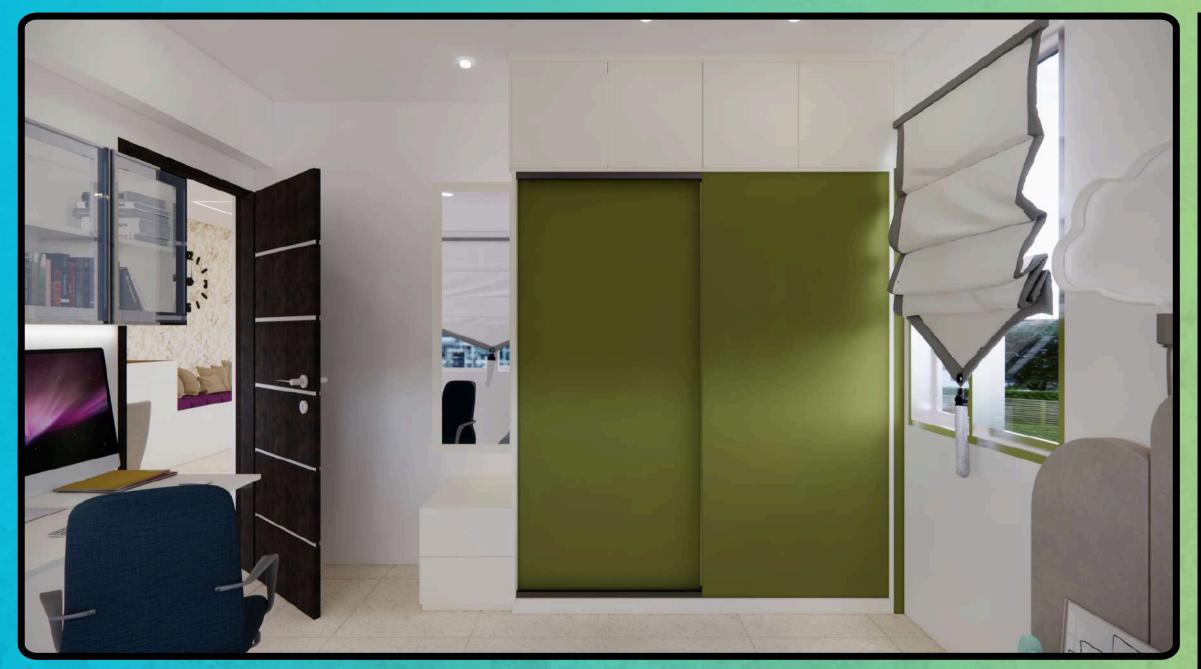

n.





stylish design.



### A kids' wardrobe, custom-made with dual-tone colors and adorned with curved patterns, creates a unique and











A lentil TV unit includes tall showcase units on the right side, with a glossy white finish back panel adorned with rose gold finish t-joints in between.







An entryway unit with seating and ample storage space is fully assembled.





finish to give it a luxurious appearance.

# Fully modular kitchen featuring various types of hardware. A sleek white kitchen with a glossy







of hardware. give it a luxurious appearance.

0





## A sleek white kitchen with a glossy finish to



The master bedroom wardrobe is finished entirely in white, with mirrors positioned at the center and a full-length mirror on the left side of the wardrobe.





A kid's room wardrobe sits beside a dresser in a subtle green color, reflecting a sense of playfulness.









A foldable study table for kids' rooms, equipped with side and top storage to keep all essential items organized.

Transforming a Ushaped kitchen with a breakfast counter, previously occupied by a small kitchen and a prayer room on the left side.