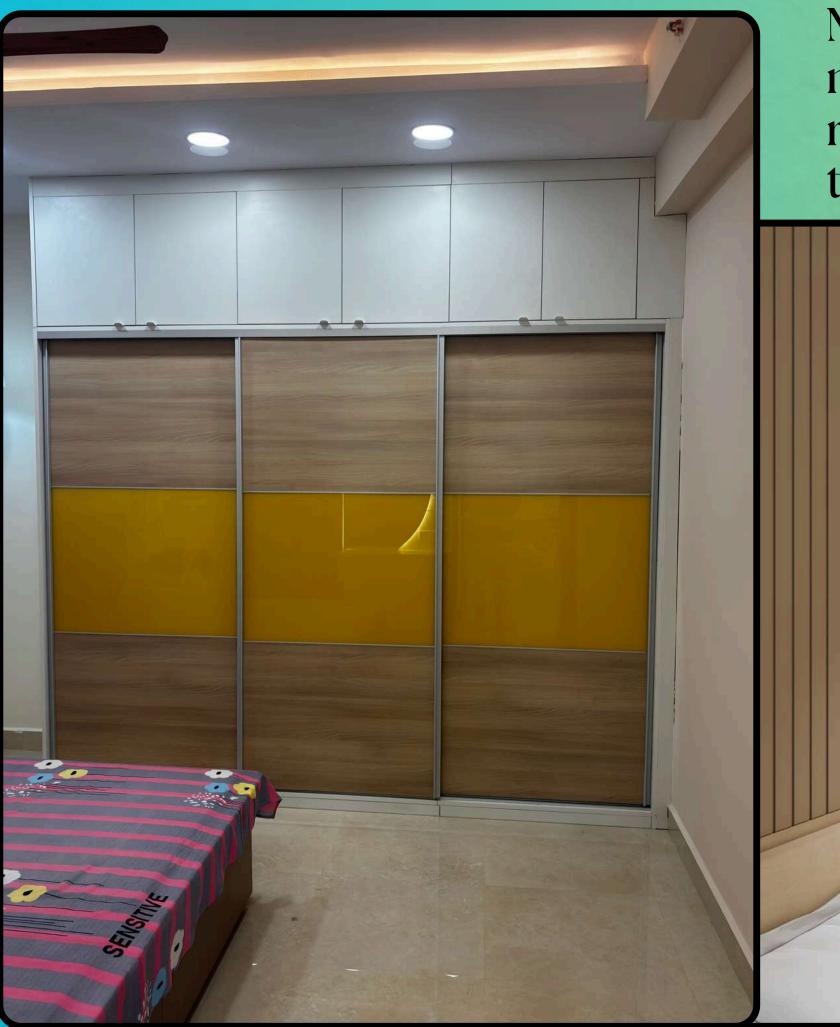

## Master Bedroom Wardrobe featuring a modern design following the 3-color rule, complemented by a glass joint in the center.