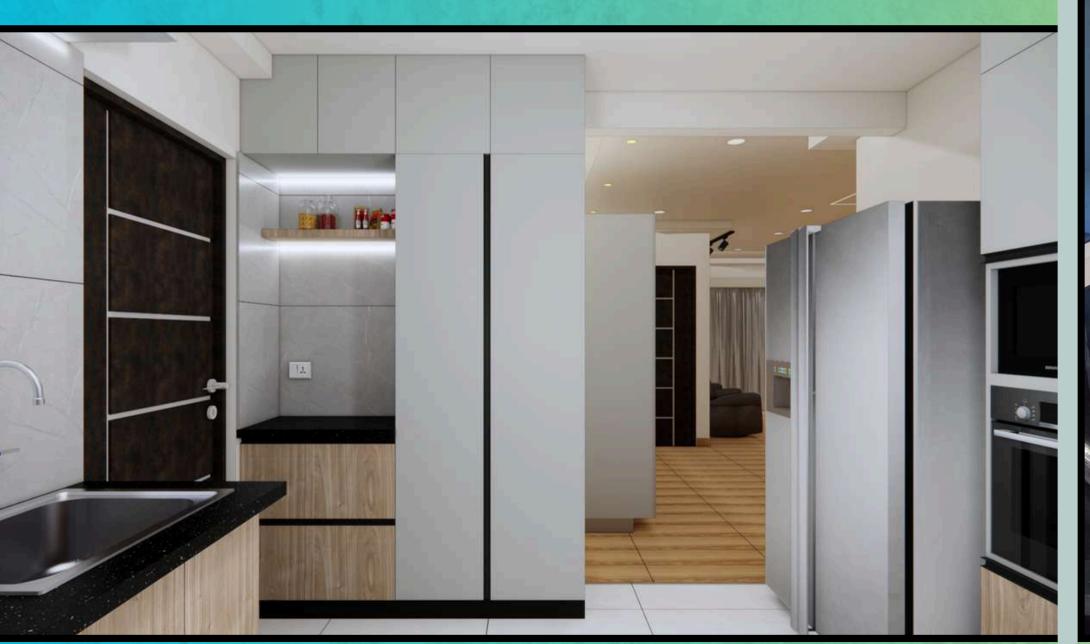

### Closed dishware storage cabinet

ridhi Sidhi

A vanity unit featuring sink bottom storage and an square shaped mirror with backlighting.

Hardware