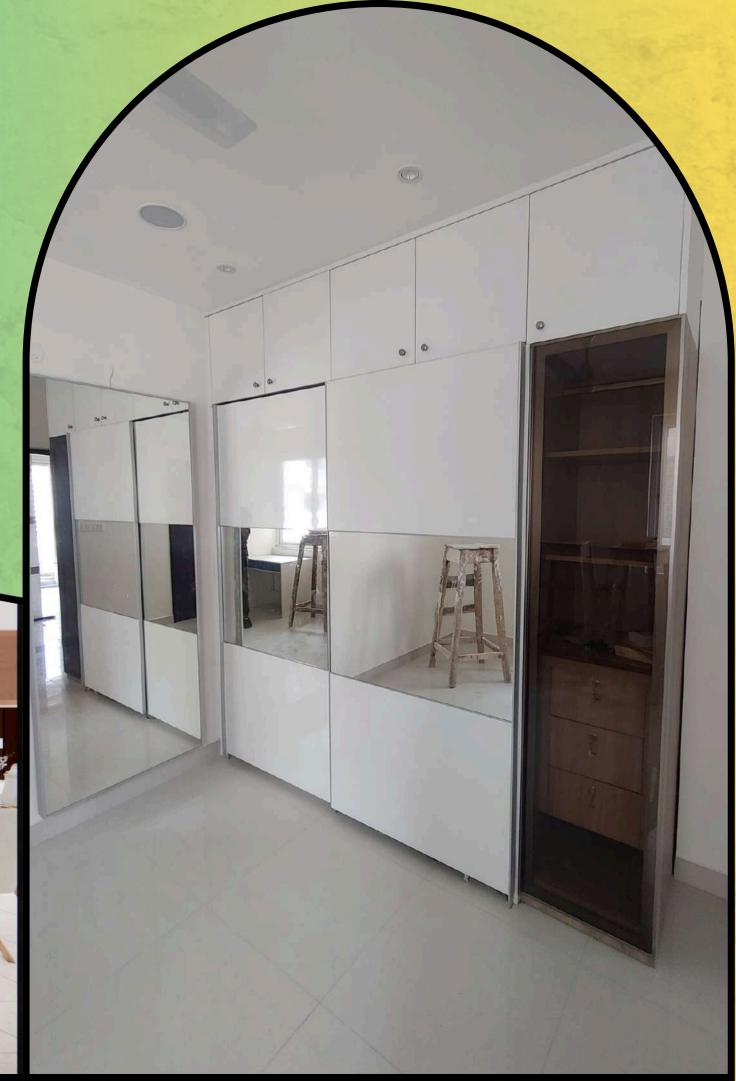

A bed that extends on one side, fitted with hydraulic storage underneath and functioning as stairs to reach the bed. The extended part can also serve as extra seating or sleeping space for kids.

Walk-in Closet design with his/her compartments seperated & the entire walk-in closet is covered with a sliding door which also acts like a full height mirror.

## A sleek white kitchen with a glossy finish to

The master bedroom wardrobe is finished entirely in white, with mirrors positioned at the center and a full-length mirror on the left side of the wardrobe.