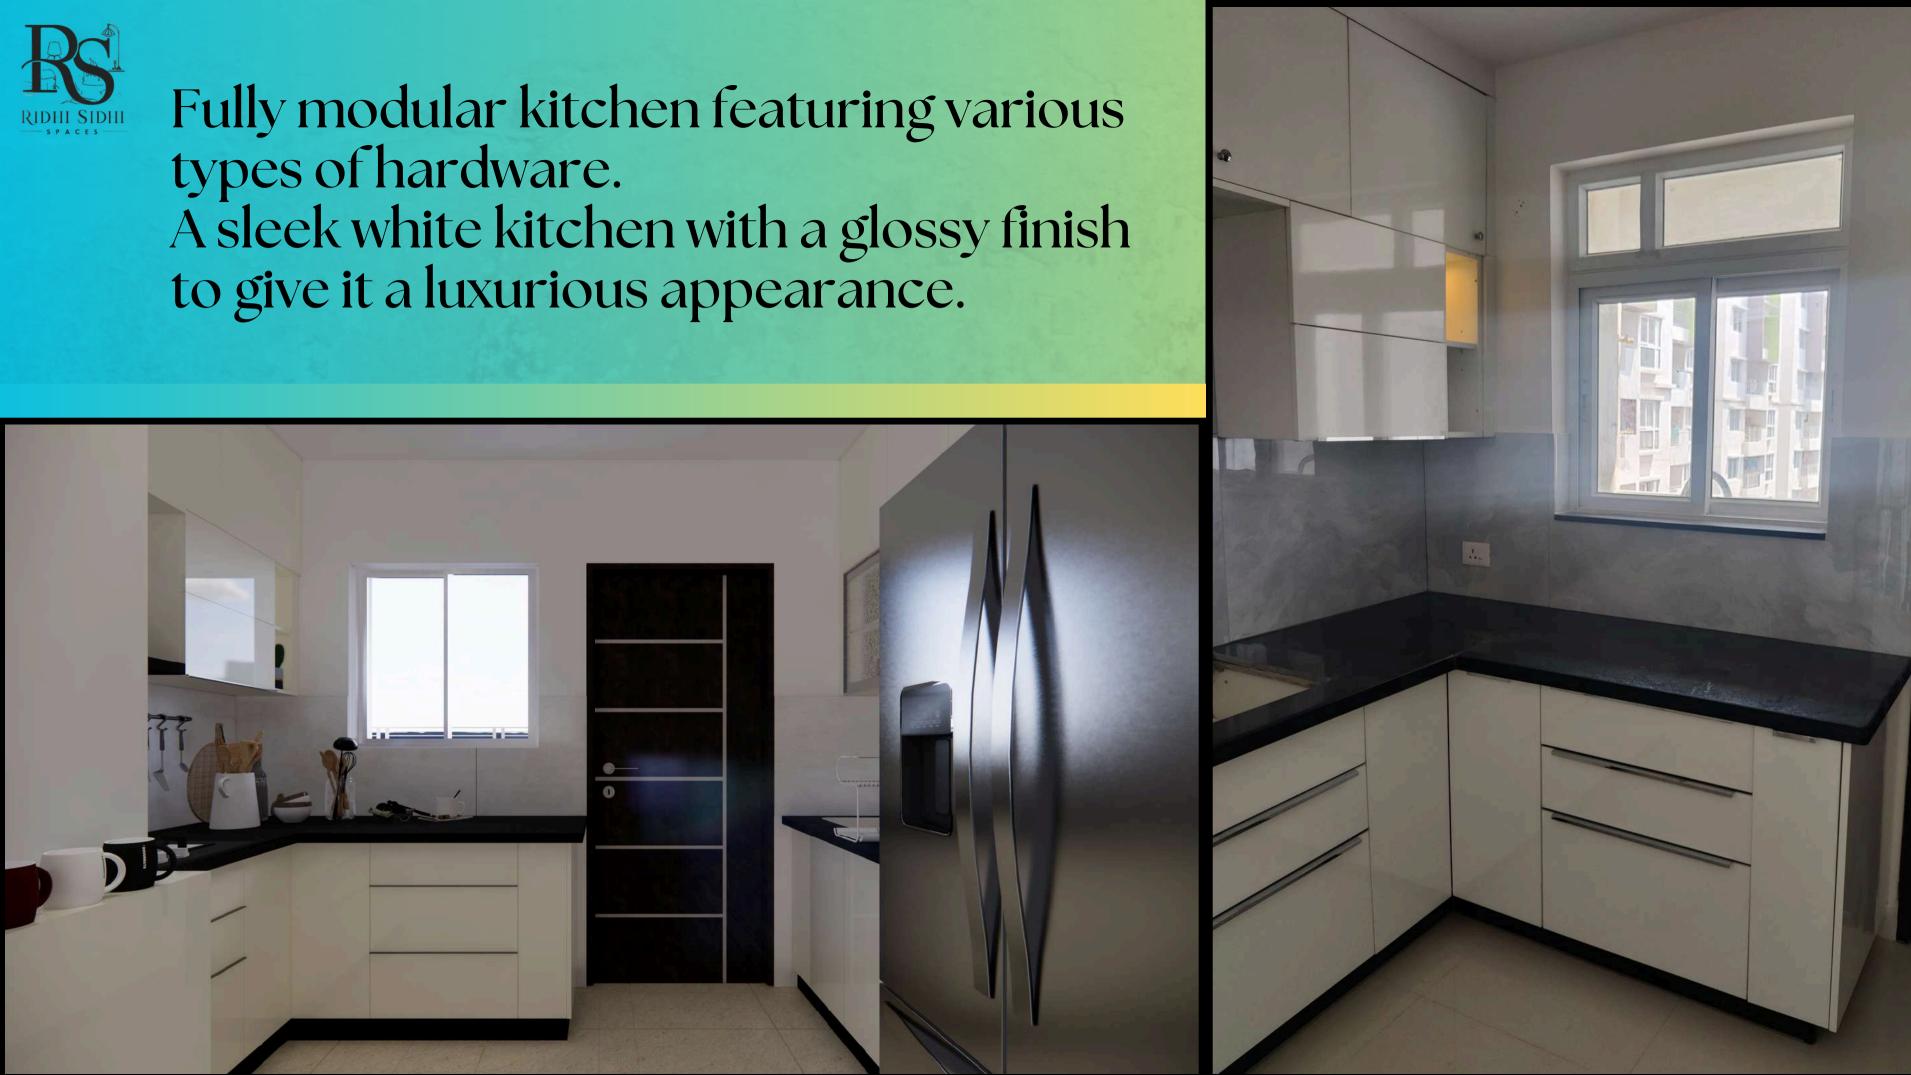

# Fully modular kitchen featuring various types of hardware. A sleek white kitchen with a glossy

of hardware. give it a luxurious appearance.

0

## A sleek white kitchen with a glossy finish to

The master bedroom wardrobe is finished entirely in white, with mirrors positioned at the center and a full-length mirror on the left side of the wardrobe.