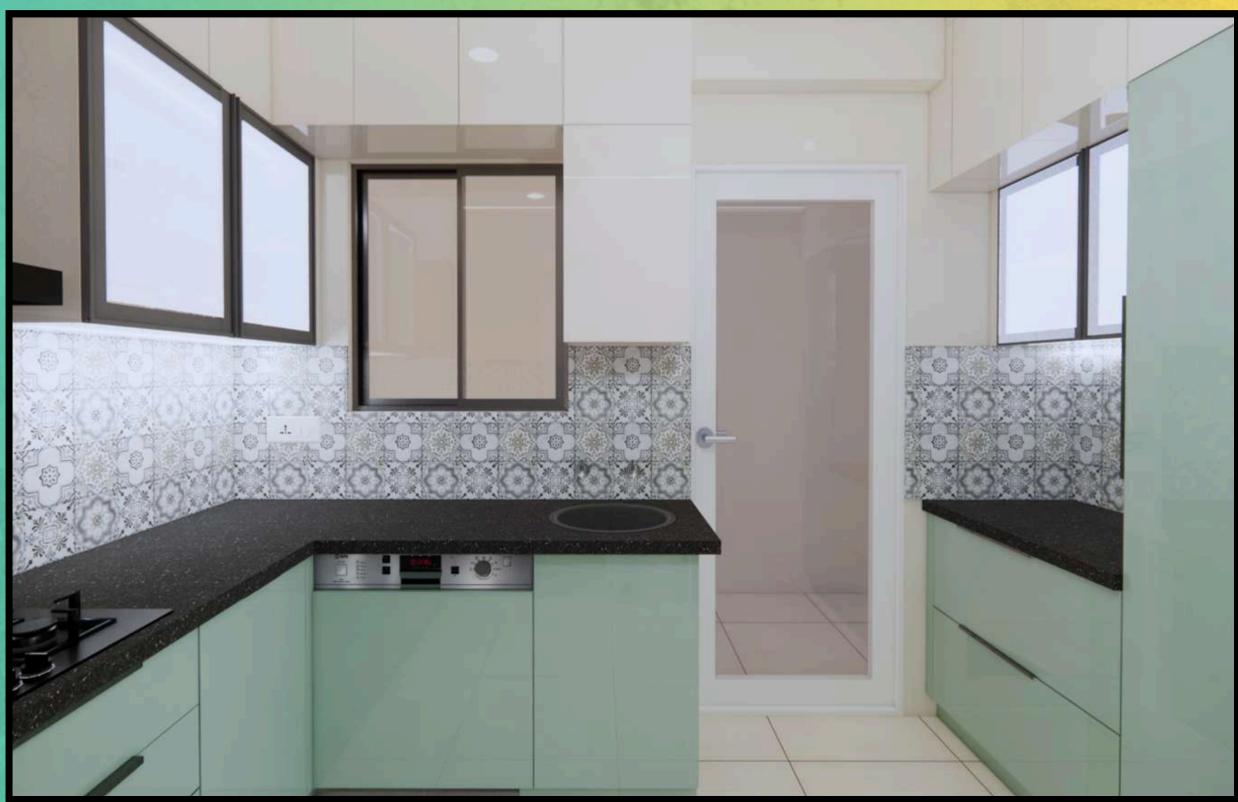

Fully Modular Kitchen with a Variety of Hardware Options. Explore a sleek Glossy Finish Kitchen in the popular colors of Green & White, trending for kitchens.

Fully Modular Kitchen with a Variety of Hardware Options. Explore a sleek Glossy Finish Kitchen in the popular colors of Green & White, trending for kitchens.