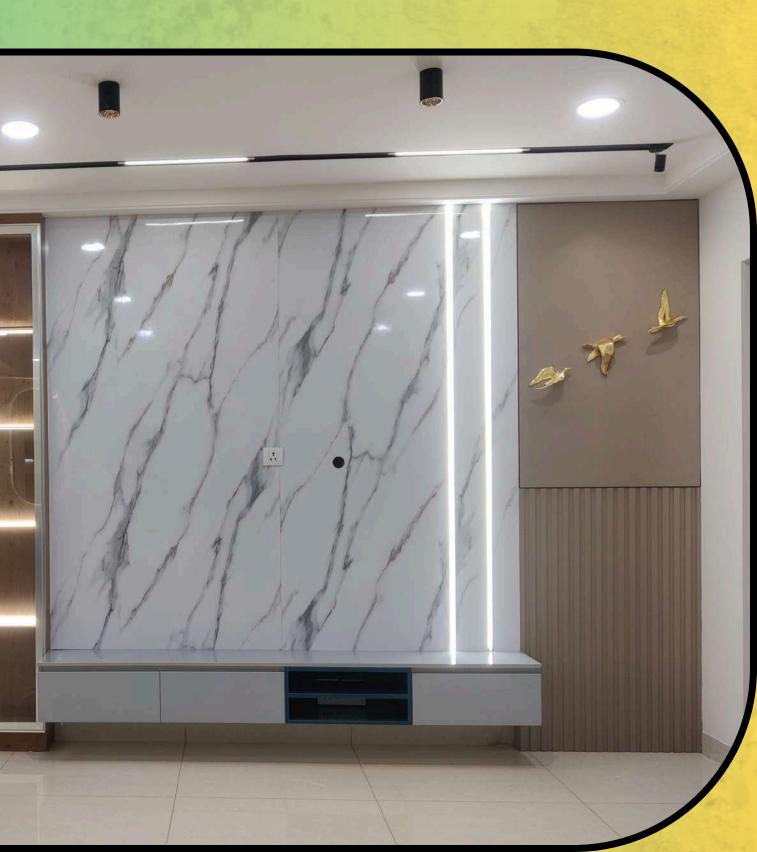

### Guest bedroom features a Murphy bed along with an L-corner wardrobe.

A full-height TV unit features rafter panels on one side, tall showcase units on the other, and a marble finish back panel that spans the entire wall.