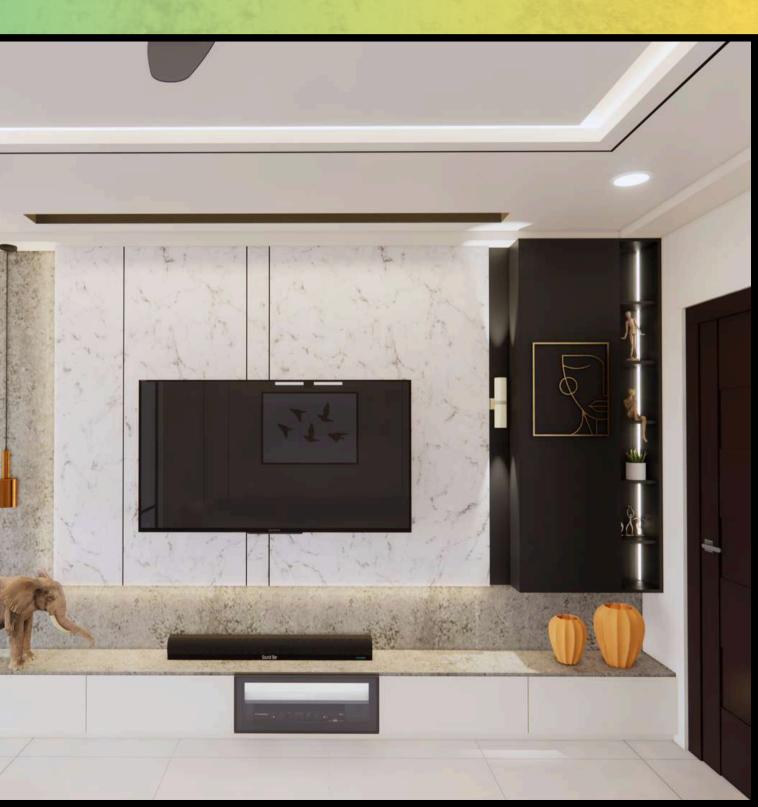

# A TV unit featuring a floor-to-ceiling design and a custom CNC-cut panel on the right side to hide the MCB box.

Revamp a pooja area into a specialized pooja room with front doors adorned with CNC-cut designs. Create internal storage with steps for the idol, and incorporate multiple back panels, also CNC-cut, as backlit features.