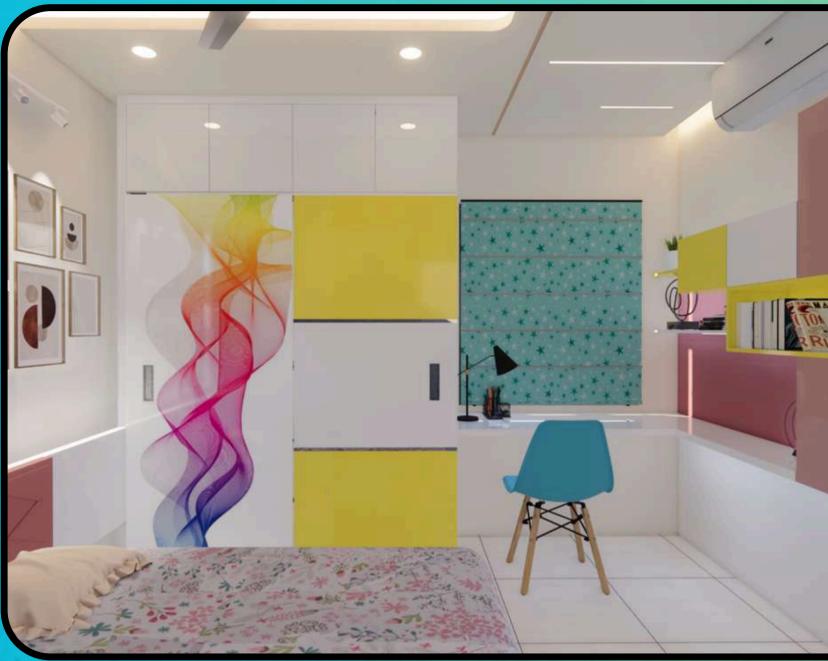

A kid's room wardrobe sits beside a dresser in a subtle green color, reflecting a sense of playfulness.

A foldable study table for kids' rooms, equipped with side and top storage to keep all essential items organized.