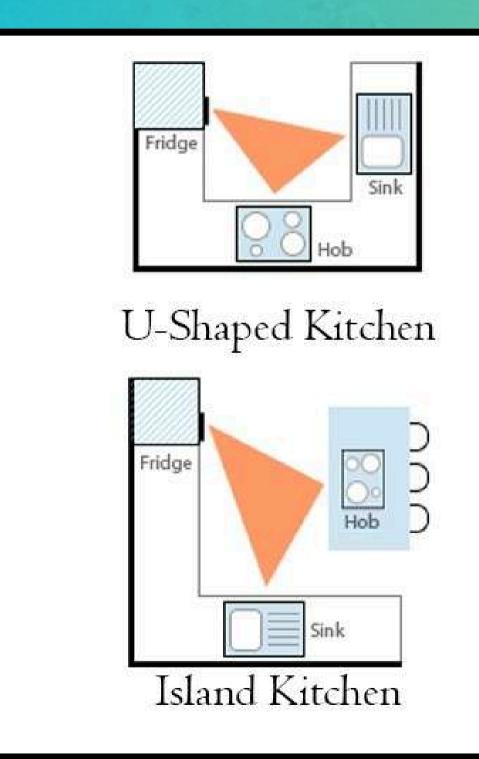

The planning principle behind every Kitchen is an Efficient Work Triangle. This means that the 3 key kitchen work areas — sink, refrigerator and stove — are within easy reach and reduce unnecessary steps within the kitchen.

Because the last thing that should tire you is a poorly planned kitchen! No matter what your Kitchen Layout is, we'll find a way to make it work for you!

L-Shaped Kitchen