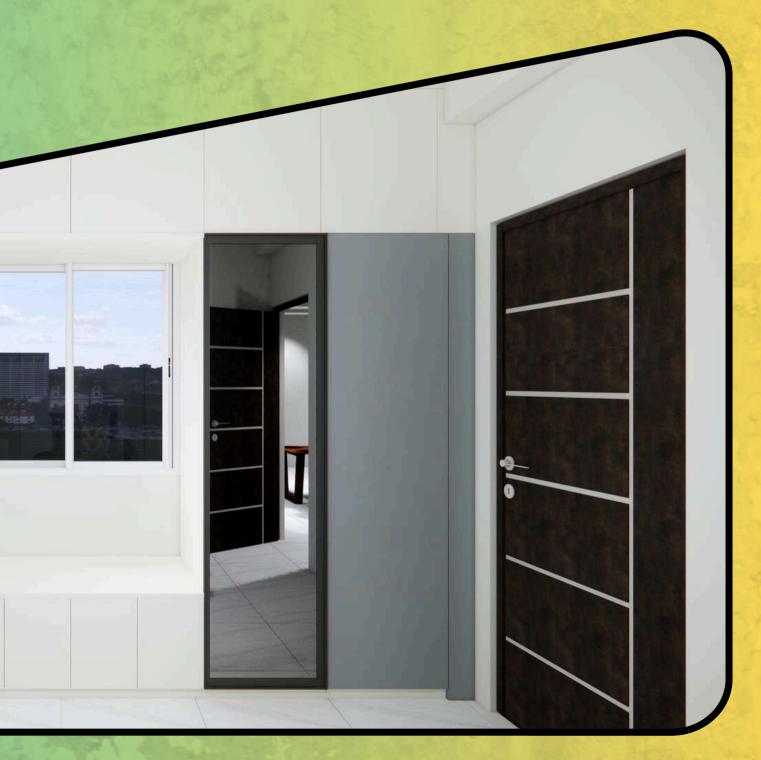

A bed that extends on one side, fitted with hydraulic storage underneath and functioning as stairs to reach the bed. The extended part can also serve as extra seating or sleeping space for kids.

Walk-in Closet design with his/her compartments seperated & the entire walk-in closet is covered with a sliding door which also acts like a full height mirror.