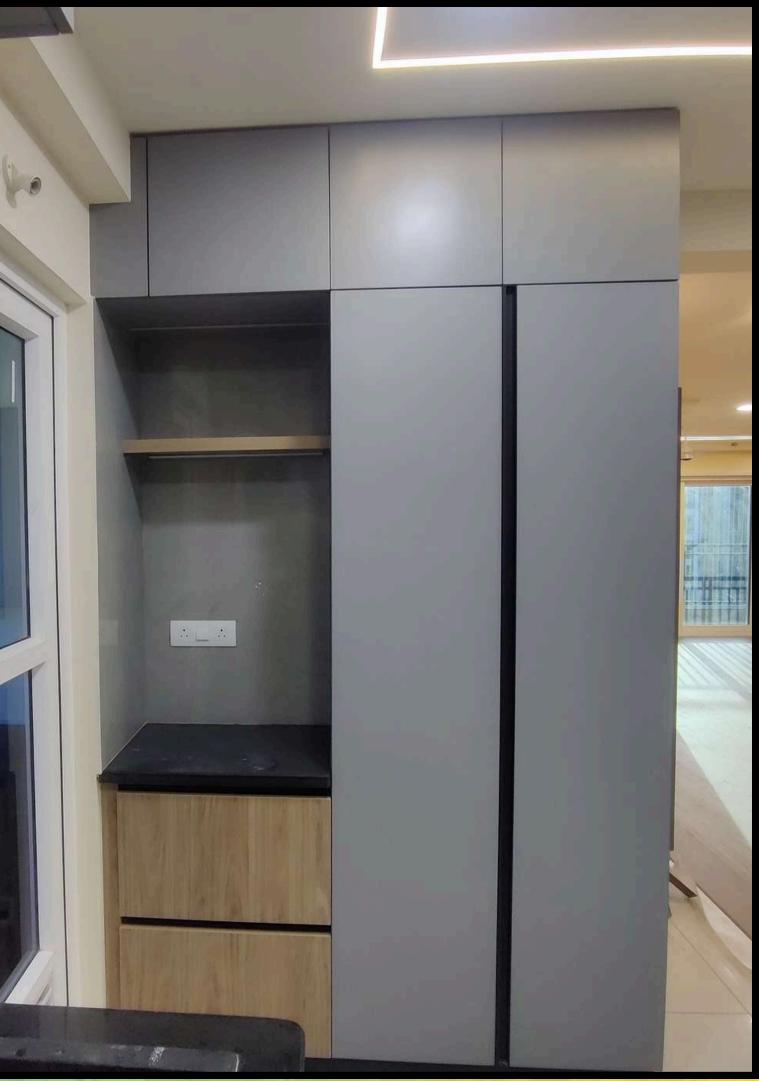

A bed that extends on one side, fitted with hydraulic storage underneath and functioning as stairs to reach the bed. The extended part can also serve as extra seating or sleeping space for kids.

Walk-in Closet design with his/her compartments seperated & the entire walk-in closet is covered with a sliding door which also acts like a full height mirror.