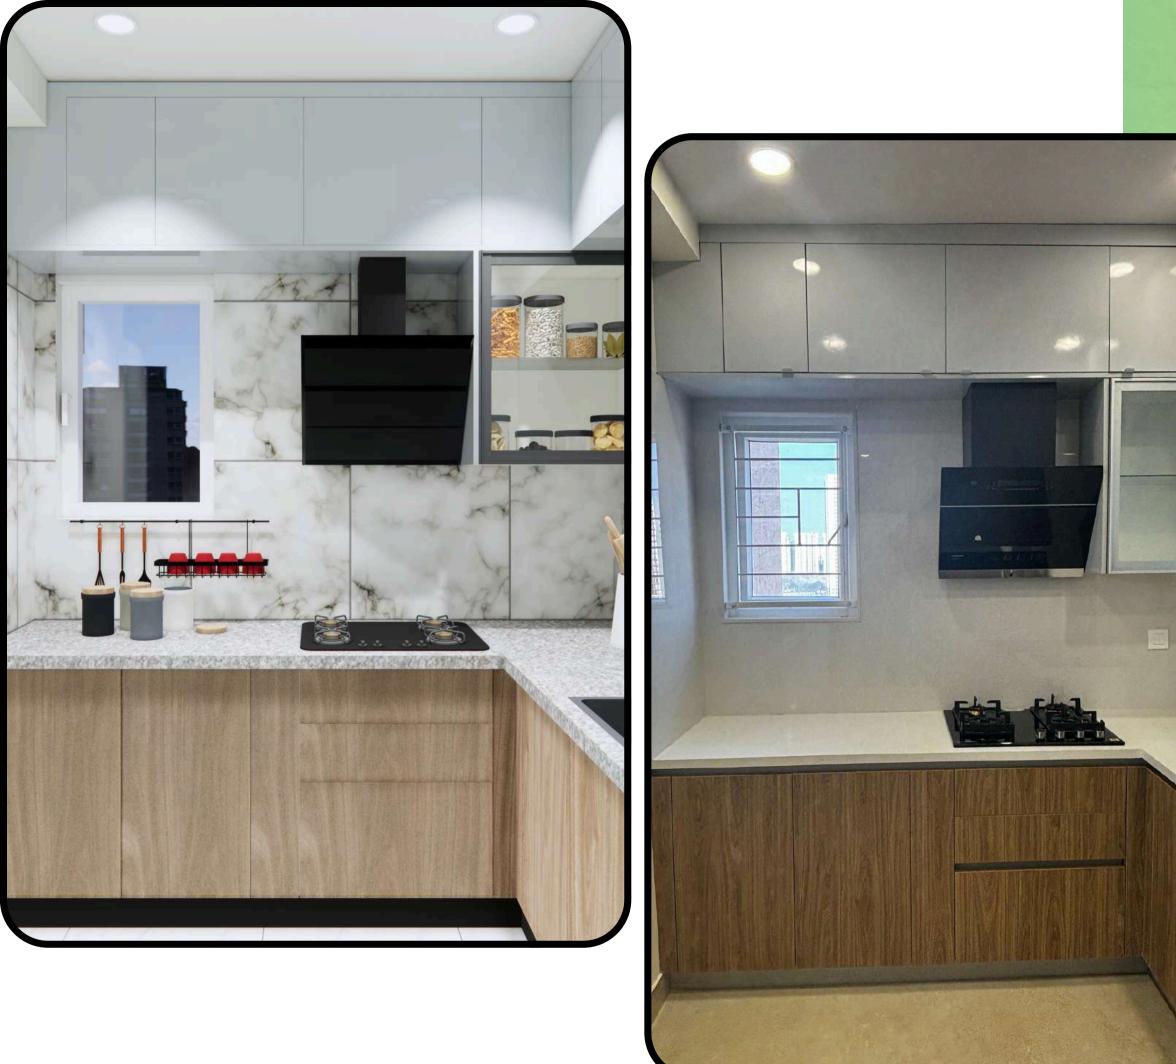

Transforming a Ushaped kitchen with a breakfast counter, previously occupied by a small kitchen and a prayer room on the left side.