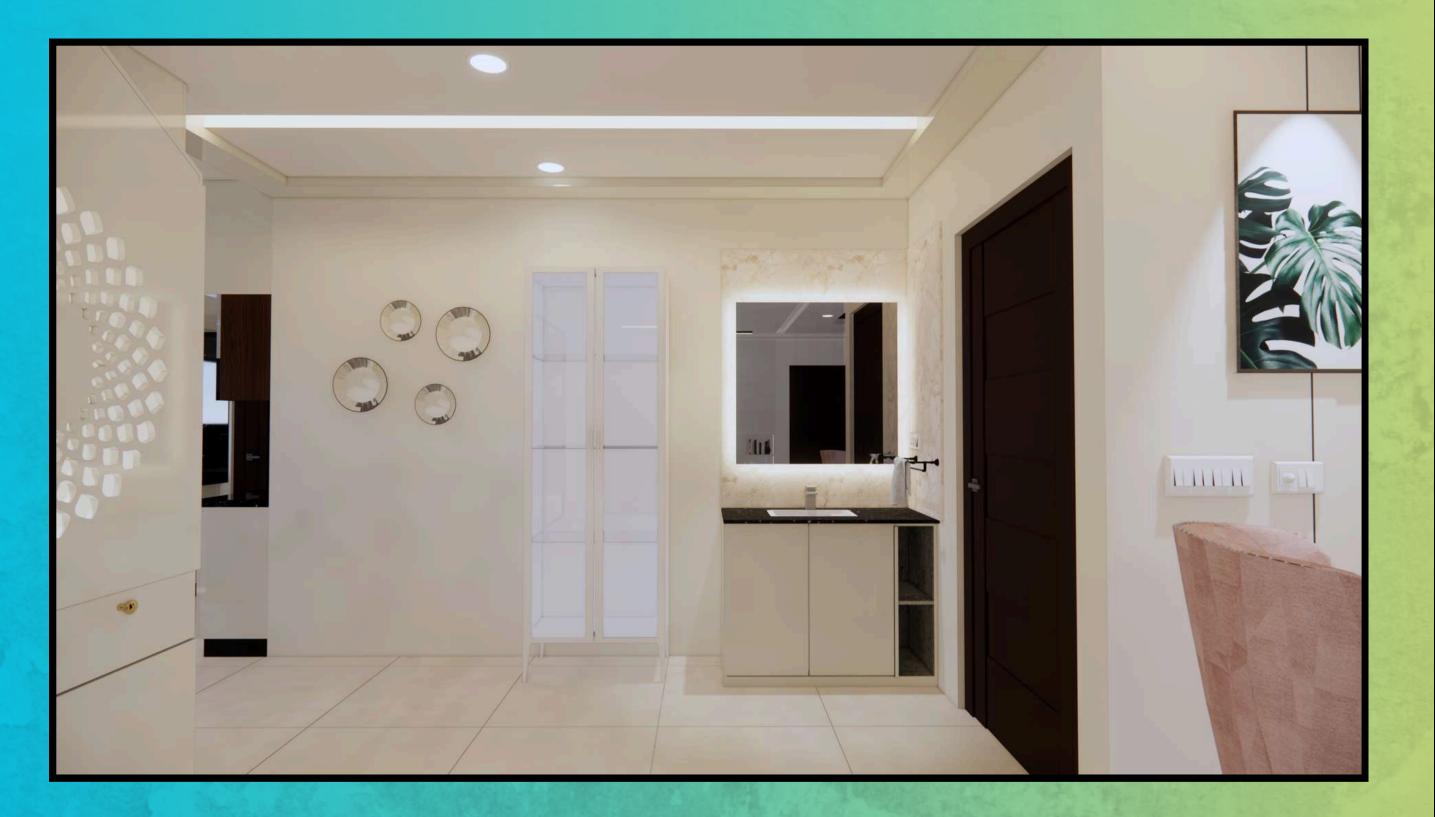

A vanity unit featuring sink bottom storage and an irregularly shaped mirror with backlighting.

Crockery and pooja unit with a beveled mirror in between, accompanied by a tall unit on one side.

Fully Modular Kitchen with a variety of hardware options utilized. Featuring a matte finish at the bottom and a high-gloss finish on top for effortless upkeep.

### Closed dishware storage cabinet

ridhi Sidhi

A vanity unit featuring sink bottom storage and an square shaped mirror with backlighting.

Hardware