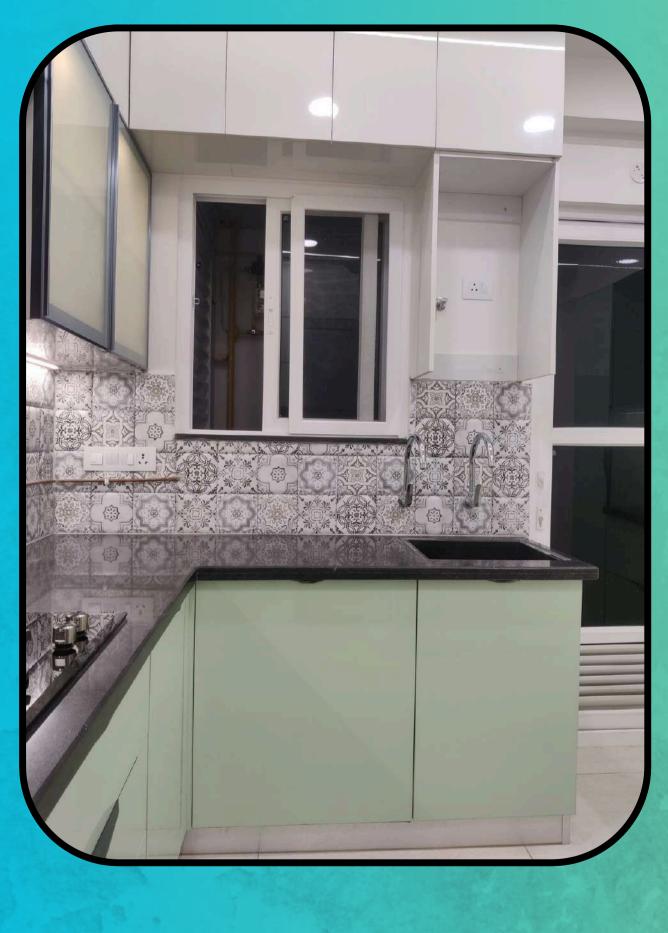

Fully Modular Kitchen with a Variety of Hardware Options. Explore a sleek Glossy Finish Kitchen in the popular colors of Green & White, trending for kitchens.

Fully Modular Kitchen with a Variety of Hardware Options. Explore a sleek Glossy Finish Kitchen in the popular colors of Green & White, trending for kitchens.