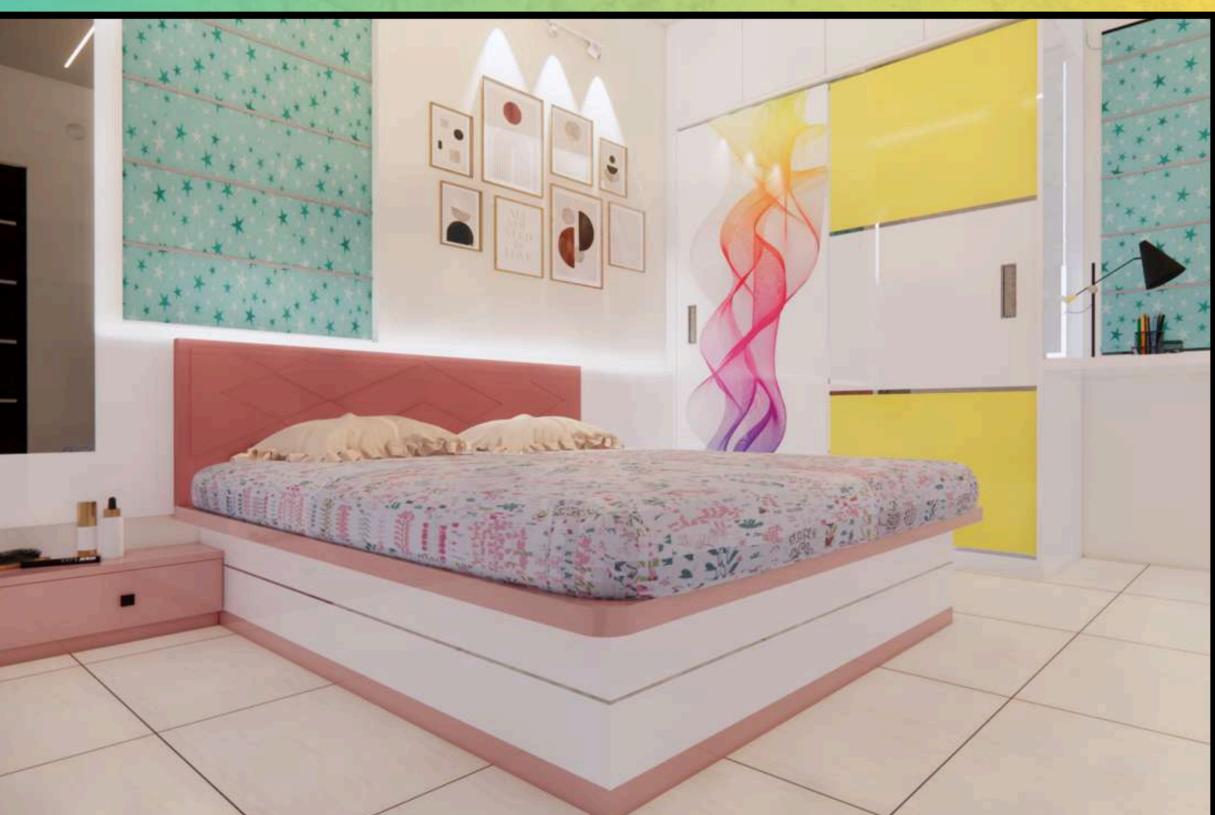

### The master bedroom bed is completed with black side tables featuring rounded edges.

The master bedroom wardrobe features a dualtone design with subtle hints of white and grey.

The bed in the kids' room is enhanced by cushion padding on the sides, while the rainbow wallpaper adds a playful touch to the overall design.