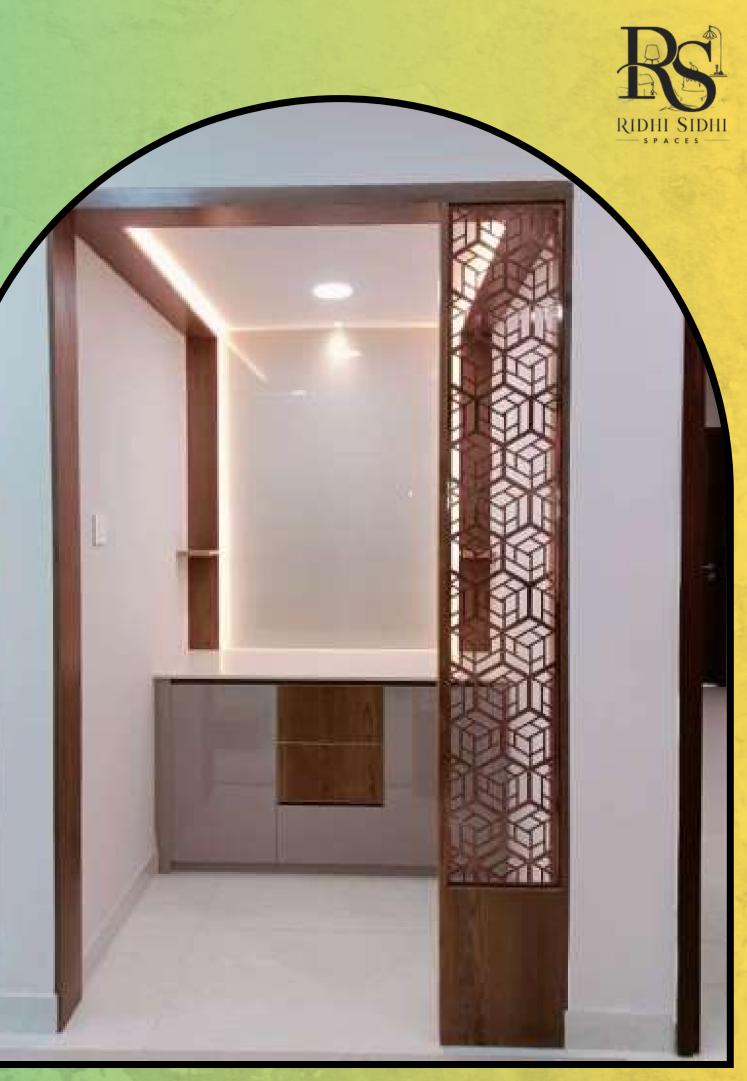

Transform a pooja area into a dedicated pooja room featuring front doors with CNC cut designs. Internally storage with steps for the ido, while the back panel is also a CNC cut, backlit panel.

A vanity unit featuring sink bottom storage and an irregularly shaped mirror with backlighting and wooden panels on the left side.

Afully equipped pooja unit with abundant storage space for all pooja essentials, featuring a front panel crafted with a custom-made metal CNC panel.

A unique design is crafted by combining modules of different sizes to create a crockery unit.

# A TV unit featuring a floor-to-ceiling design and a custom CNC-cut panel on the right side to hide the MCB box.

Revamp a pooja area into a specialized pooja room with front doors adorned with CNC-cut designs. Create internal storage with steps for the idol, and incorporate multiple back panels, also CNC-cut, as backlit features.