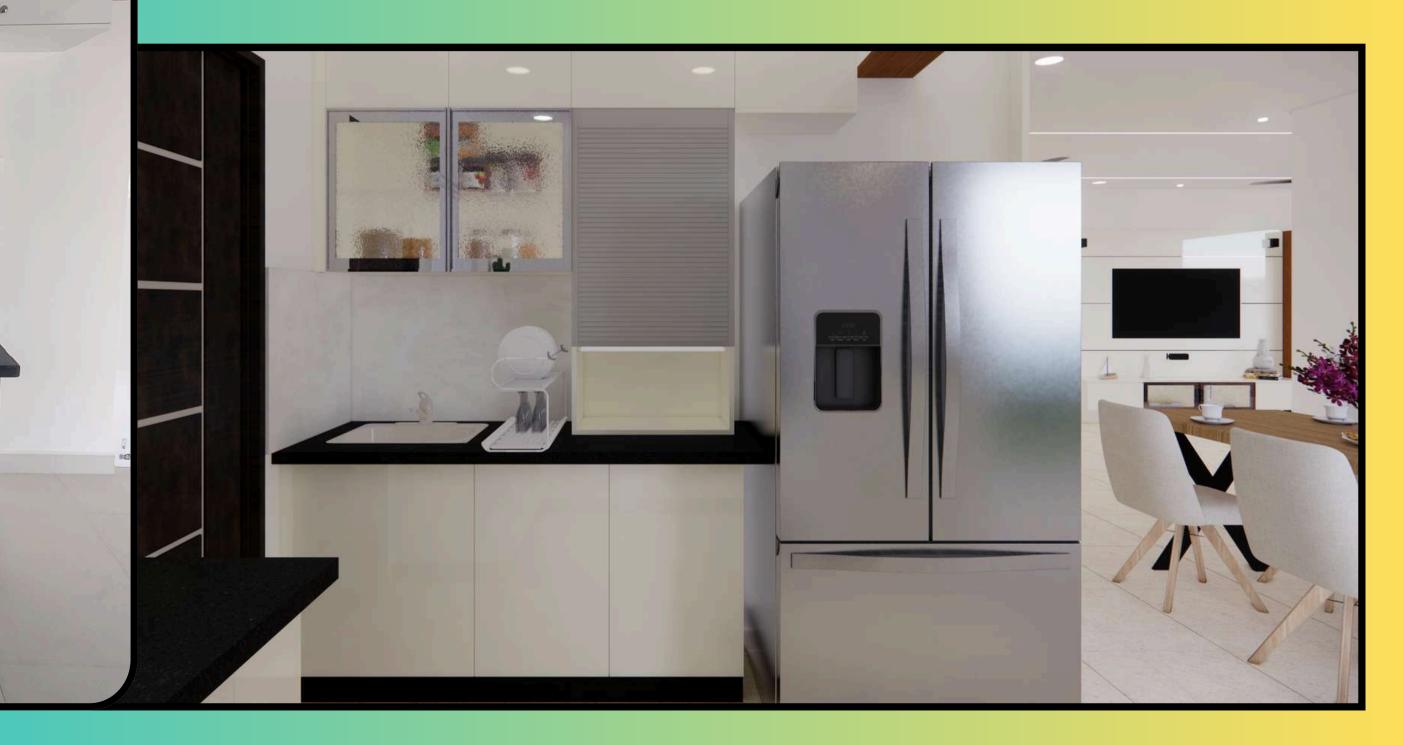

# Fully modular kitchen featuring various types of hardware. A sleek white kitchen with a glossy

of hardware. give it a luxurious appearance.

0

## A sleek white kitchen with a glossy finish to

The master bedroom wardrobe is finished entirely in white, with mirrors positioned at the center and a full-length mirror on the left side of the wardrobe.