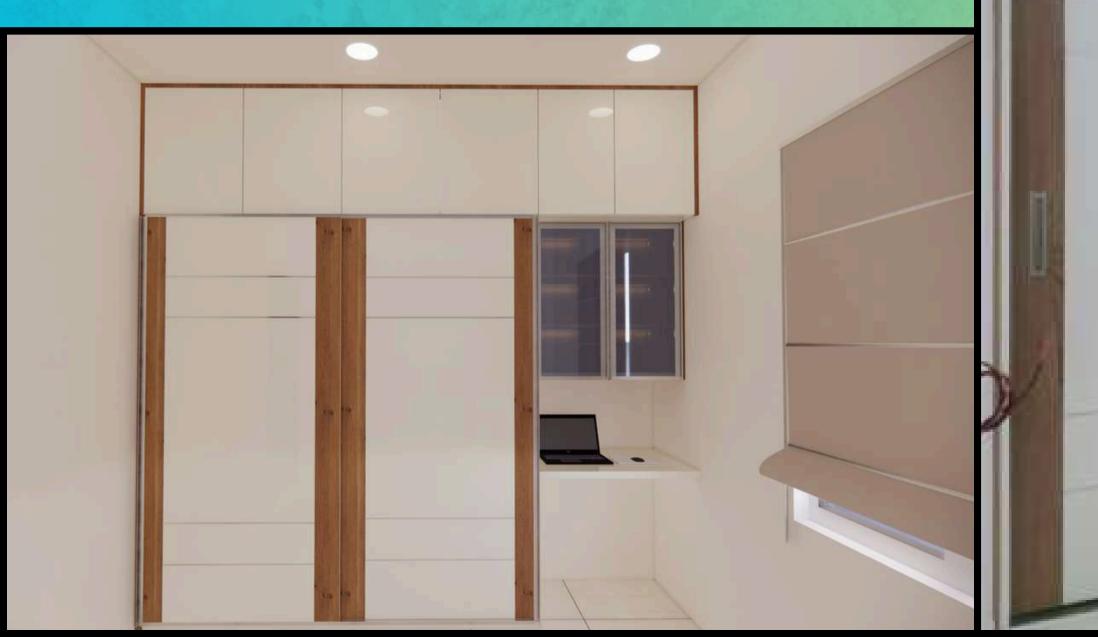

The wall is cleverly designed with a dressing table on one side, a study table on the other, and a bay window seating area in the center.