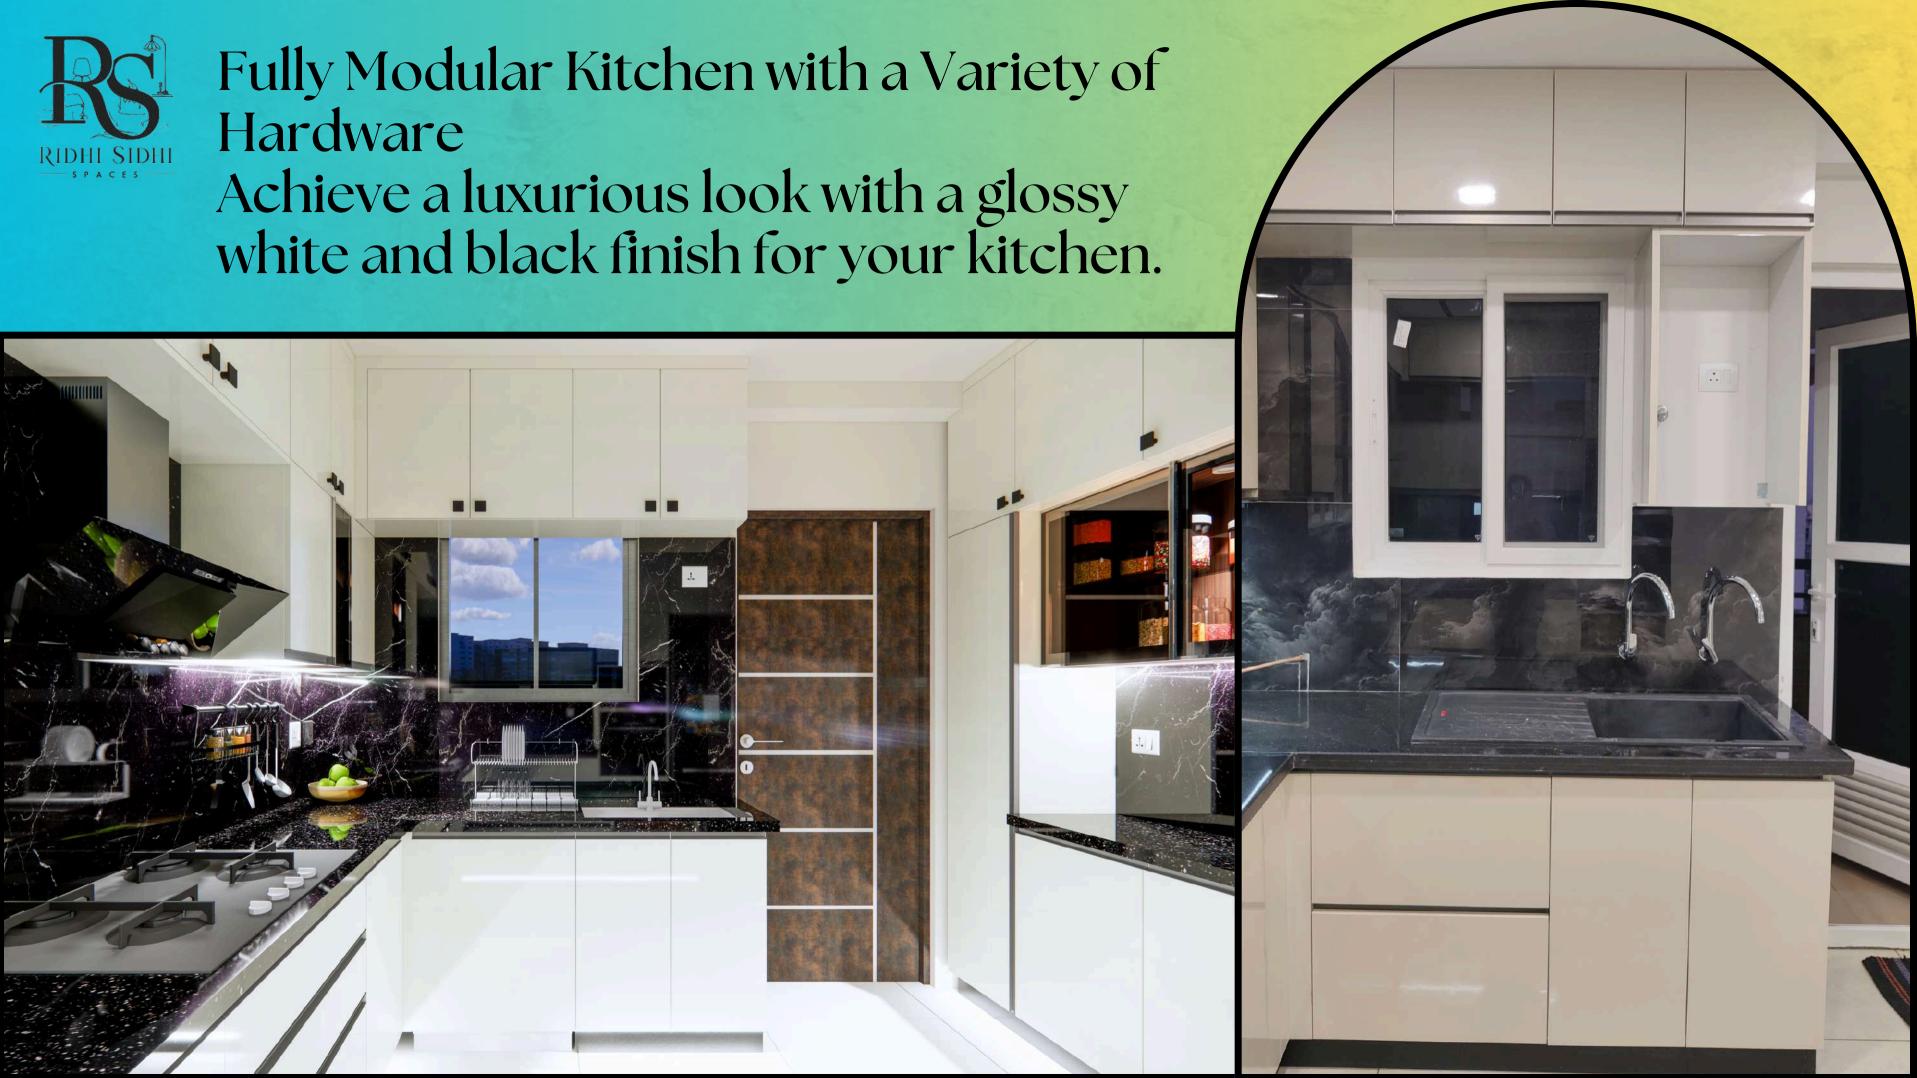

#### Fully Modular Kitchen with a Variety of

### Achieve a luxurious look with a glossy white and black finish for your kitchen.

Fully Modular Kitchen with a Variety of Hardware Achieve a luxurious look with a glossy white and black finish for your kitchen.

#### Fully Modular Kitchen with a Variety of Hardware Achieve a luxurious look with a glossy white and black finish for your kitchen.