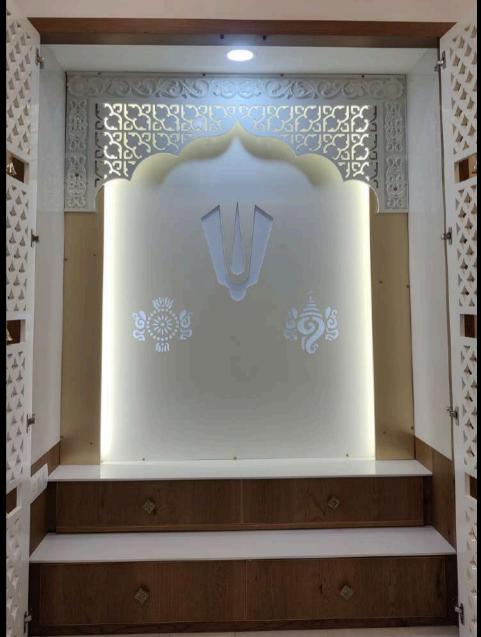

Transform a pooja area into a dedicated pooja room featuring front doors with CNC cut designs. Internally storage with steps for the ido, while the back panel is also a CNC cut, backlit panel.

A vanity unit featuring sink bottom storage and an irregularly shaped mirror with backlighting and wooden panels on the left side.

# A TV unit featuring a floor-to-ceiling design and a custom CNC-cut panel on the right side to hide the MCB box.

Revamp a pooja area into a specialized pooja room with front doors adorned with CNC-cut designs. Create internal storage with steps for the idol, and incorporate multiple back panels, also CNC-cut, as backlit features.