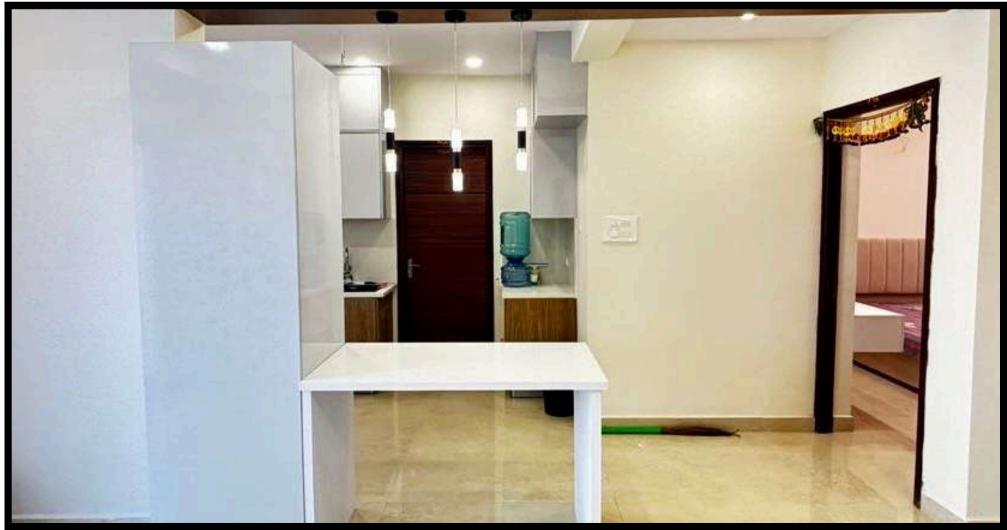

of hardware options utilized. Featuring a matte finish at the bottom and a high-gloss finish on top for effortless upkeep.



**Fully Modular** Kitchen with a variety of hardware options utilized. Featuring a matte finish at the bottom and a high-gloss finish on top for effortless upkeep.







Fully Modular Kitchen with a variety of hardware options utilized. Featuring a matte finish at the bottom and a high-gloss finish on top for effortless upkeep.







Fully Modular Kitchen with a variety of hardware options utilized. Featuring a matte finish at the bottom and a high-gloss finish on top for effortless upkeep.







### Fully Modular Kitchen with a variety of hardware options utilized. Featuring a matte finish at

the bottom and a high-gloss finish on top for effortless upkeep.







A hydraulic bed featuring two front drawers for convenient access to infrequently used items such as bedsheets and blankets.





## Master Bedroom Wardrobe featuring a modern design following the 3-color rule, complemented by a glass joint in the center.





#### A contemporary dressing table unit featuring a Dshape mirror equipped with backlighting.





The kids' room wardrobe features window seating, a the shutters.

## cushion, and a mirror on one of







Wardrobe is finished with a membrane coating, using hotpress machines and MDF boards to achieve a sleek and grooved appearance.







A tall TV unit with plenty of storage space for displaying items, featuring a dual-layered back panel in contrasting finishes to enhance its modern aesthetic.









A modern pooja unit desig