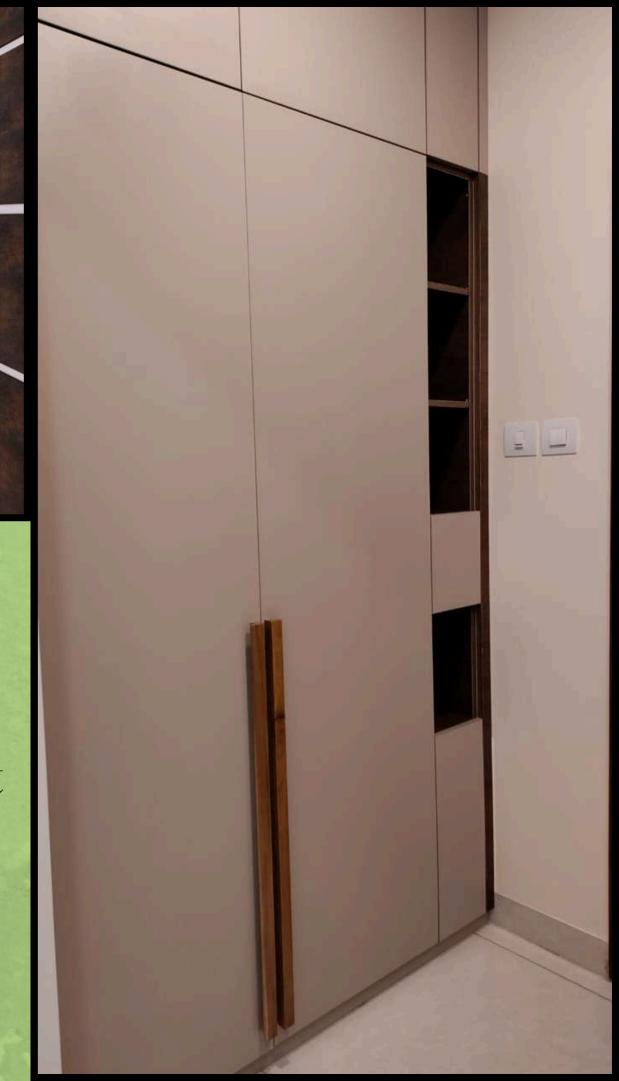

A bed that extends on one side, fitted with hydraulic storage underneath and functioning as stairs to reach the bed. The extended part can also serve as extra seating or sleeping space for kids.

Walk-in Closet design with his/her compartments seperated & the entire walk-in closet is covered with a sliding door which also acts like a full height mirror.