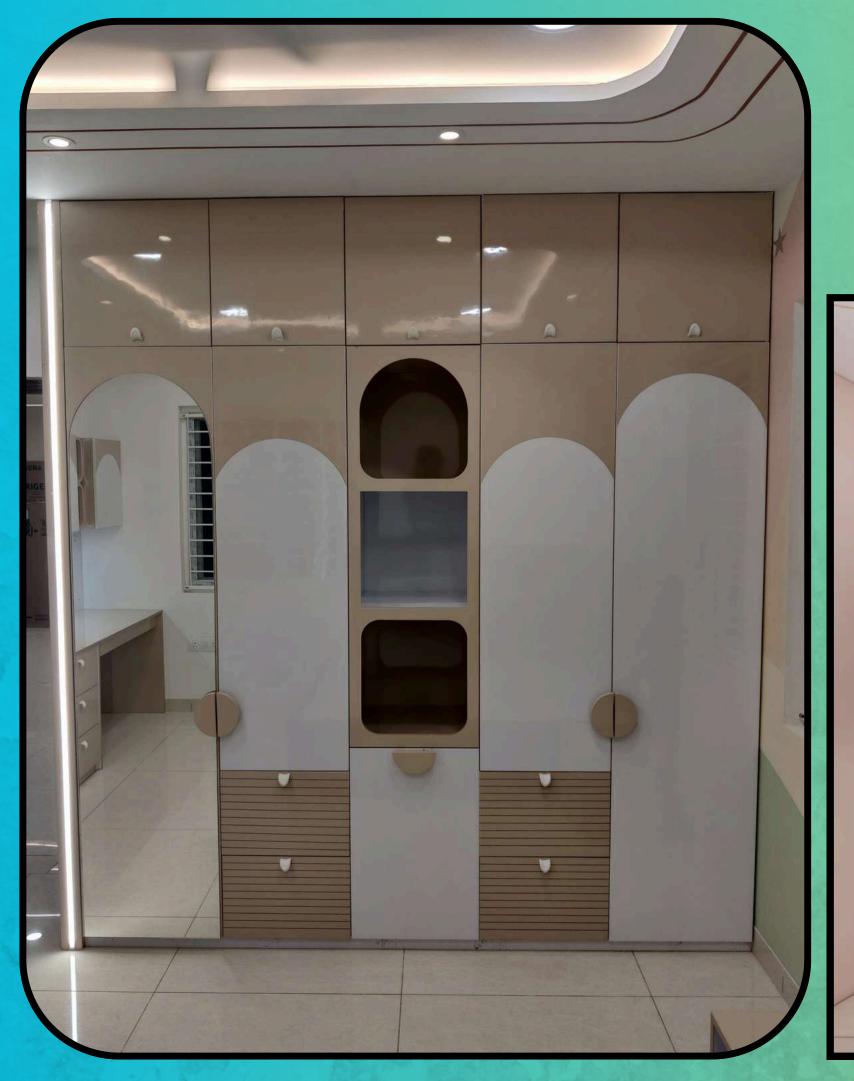

### A kids' wardrobe, custom-made with dual-tone colors and adorned with curved patterns, creates a unique and

A lentil TV unit includes tall showcase units on the right side, with a glossy white finish back panel adorned with rose gold finish t-joints in between.