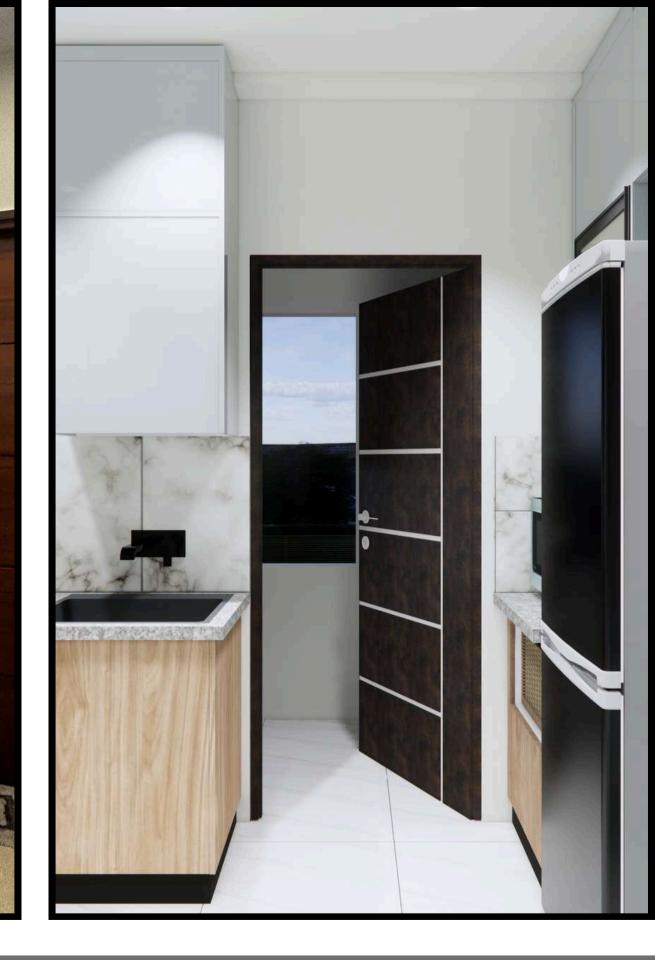

open hanging area.



### Guest bedroom features a Murphy bed along with an L-corner wardrobe.









A full-height TV unit features rafter panels on one side, tall showcase units on the other, and a marble finish back panel that spans the entire wall.





A vanity unit featuring sink bottom storage and an irregularly shaped mirror with backlighting.









Crockery and pooja unit with a beveled mirror in between, accompanied by a tall unit on one side.







Fully Modular Kitchen with a variety of hardware options utilized. Featuring a matte finish at the bottom and a high-gloss finish on top for effortless upkeep.



**Fully Modular** Kitchen with a variety of hardware options utilized. Featuring a matte finish at the bottom and a high-gloss finish on top for effortless upkeep.







Fully Modular Kitchen with a variety of hardware options utilized. Featuring a matte finish at the bottom and a high-gloss finish on top for effortless upkeep.







Fully Modular Kitchen with a variety of hardware options utilized. Featuring a matte finish at the bottom and a high-gloss finish on top for effortless upkeep.







### Fully Modular Kitchen with a variety of hardware options utilized. Featuring a matte finish at

the bottom and a high-gloss finish on top for effortless upkeep.







A hydraulic bed featuring two front drawers for convenient access to infrequently used items such as bedsheets and blankets.





## Master Bedroom Wardrobe featuring a modern design following the 3-color rule, complemented by a glass joint in the center.





#### A contemporary dressing