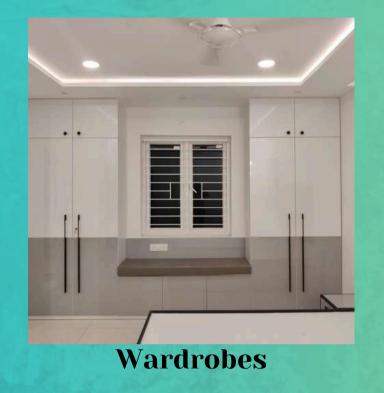

The master bedroom wardrobe is divided into sections for his and hers, providing plenty of storage for the couple. Additionally, it features a secret hidden drawer that remains unknown to all.

## Master Bedroom Wardrobe featuring a modern design following the 3-color rule, complemented by a glass joint in the center.