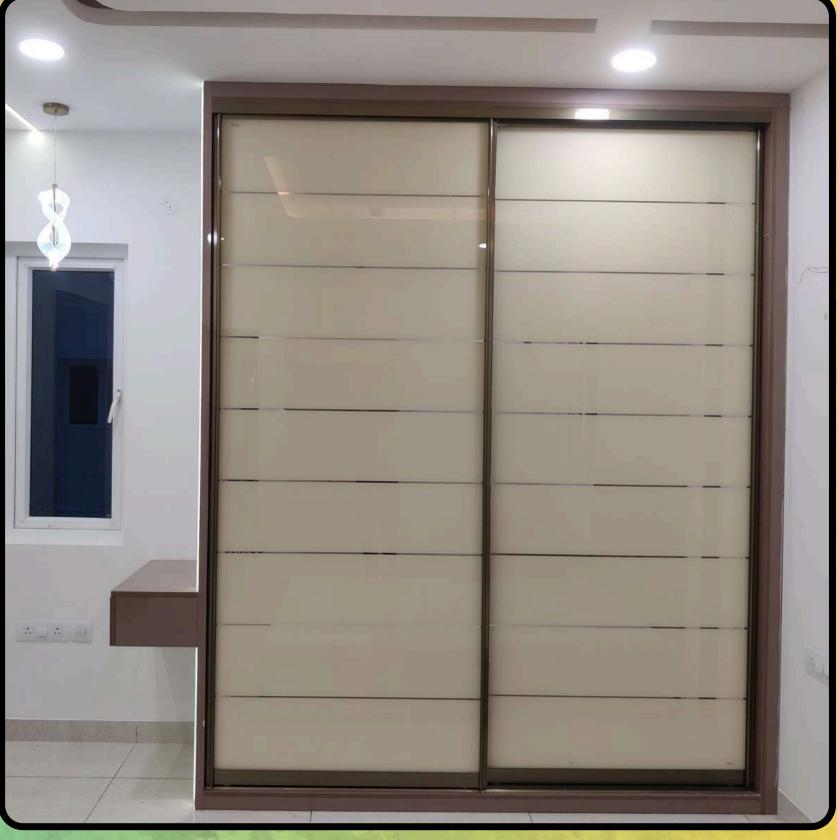

A bed that extends on one side, fitted with hydraulic storage underneath and functioning as stairs to reach the bed. The extended part can also serve as extra seating or sleeping space for kids.

Walk-in Closet design with his/her compartments seperated & the entire walk-in closet is covered with a sliding door which also acts like a full height mirror.