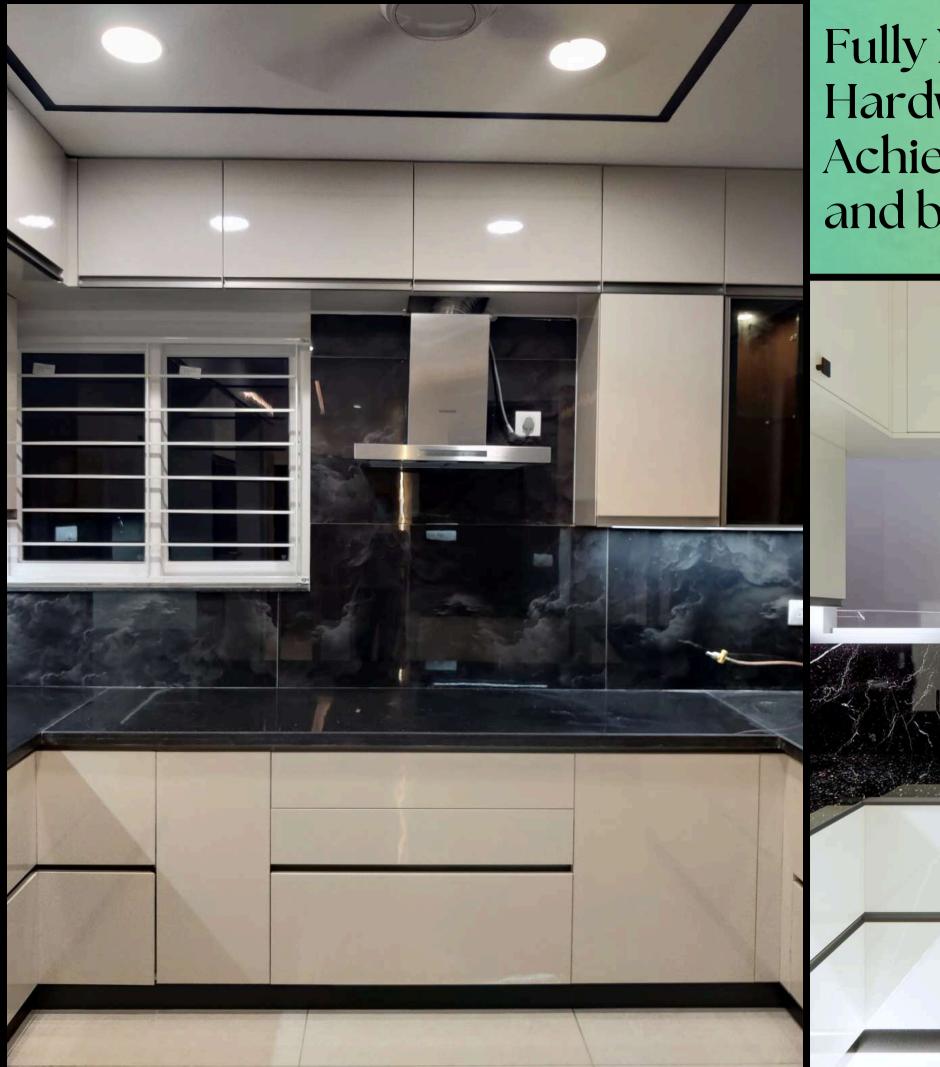

#### Fully Modular Kitchen with a Variety of

### Achieve a luxurious look with a glossy white and black finish for your kitchen.

Fully Modular Kitchen with a Variety of Hardware Achieve a luxurious look with a glossy white and black finish for your kitchen.

#### Fully Modular Kitchen with a Variety of Hardware Achieve a luxurious look with a glossy white and black finish for your kitchen.